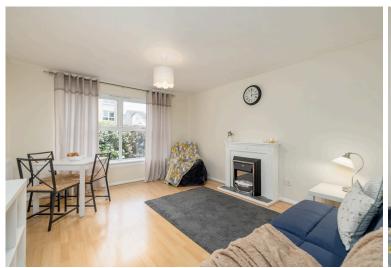

## **GROUND FLOOR FLAT**

- Living Room
- Kitchen
- One Double Bedroom
- Bathroom
- Communal Front & Rear Gardens
- Allocated Parking Space
- Double Glazing & Electric Heating
- EPC Rating D

This well-proportioned ground floor flat forms part of an established modern development in Gilmerton, close to convenient, local amenities and regular public transport links. The accommodation comprises; welcoming hallway, spacious, living room, separate modern kitchen, one good-sized double bedroom and recently upgraded shower room. Externally, there are neatly landscaped communal gardens to the front and rear and an allocated parking space in a residents' carpark. The property is fully double glazed and has electric heating. Included in the sale are the floor coverings, curtains, oven, hob, hood, fridge-freezer, washing machine, tumble dryer and light shades. All included appliances are sold as seen with no warranty provided.