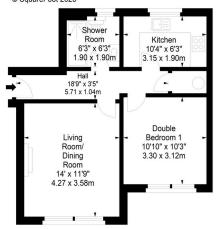

## Gilmerton Dykes Road, Edinburgh, Midlothian, EH17 8PG

SquareFoot

Approx. Gross Internal Area 479 Sq Ft - 44.50 Sq M For identification only. Not to scale. © SquareFoot 2025

Ground Floor

Disclaimer: Prospective purchasers are advised to have their interest noted through their solicitor as soon as possible in order that they may be informed in the event of an early closing date being set for the receipt of offers. The Seller shall not be bound to accept the highest or any offer. These particulars do not form any part of any contract and the statements or plans contained herein are not warranted nor to scale. Approximate measurements have been taken by electronic device at the widest point. Services and appliances have not been tested for efficiency or safety and no warranty is given as to their compliance with any Regulations. Only offers using the Scottish Standard Clauses will be considered. Offers received not using these clauses will be responded to by deletion of the non-standard Clause and replaced with the Scottish Standard Clauses.