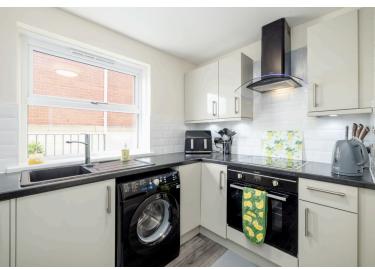

## **GROUND FLOOR FLAT**

- Living Room
- Kitchen
- One Double Bedroom
- Bathroom
- Communal Front & Rear Gardens
- Allocated Parking Space
- Double Glazing & Electric Heating
- EPC Rating D

This well-proportioned ground floor flat forms part of an established modern development in Gilmerton, close to convenient, local amenities and regular public transport links. The accommodation comprises; welcoming hallway, spacious, living room, separate modern kitchen, one good-sized double bedroom and recently upgraded shower room. Externally, there are neatly landscaped communal gardens to the front and rear and an allocated parking space in a residents' carpark. The property is fully double glazed and has electric heating. Included in the sale are the floor coverings, curtains, oven, hob, hood, fridge-freezer, washing machine, tumble dryer and light shades. All included appliances are sold as seen with no warranty provided.