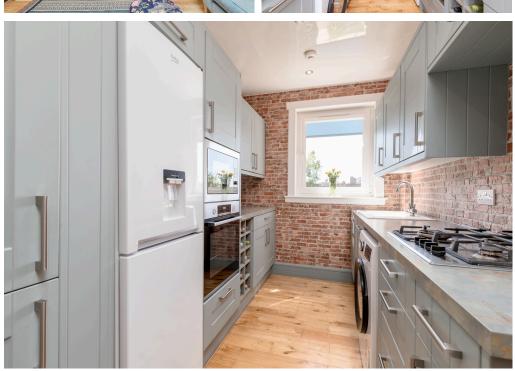

## **UPPER VILLA**

- Living Room
- Kitchen
- Three Double Bedrooms
- Bathroom
- Private Rear Garden
- Free On-Street Parking
- Double Glazing & GCH
- EPC Rating E

This well-presented upper villa is situated in Broomhouse in west of Edinburgh, close to a range of local amenities and schooling. A wider range of high street retailers and supermarkets is available nearby at Hermiston Gait Retail Park and Gyle Shopping Center and there are convenient bus and tram links providing access to the Edinbugh Airport, the city centre and surrounding areas. The accommodation comprises: welcoming hallway, generous living room, stylish kitchen, three well-proportioned double bedrooms and modern bathroom with shower over bath. Externally, there is a well-maintained private garden to the rear. There are off street unallocated parking spaces opposite the property and additional free on-street parking in the area. The property benefits from double glazing and gas central heating. Included in the sale are the fitted carpets and floor coverings, oven, hob, fridge-freezer, dishwasher, wardrobe, chest of drawers, besdside cabinet, light shades, shed and storage benches. All included appliances are sold as seen with no warranty provided.