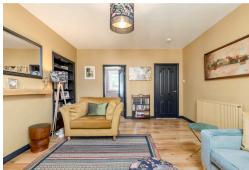

## **UPPER VILLA**

- Living Room
- Kitchen
- Three Double Bedrooms
- Bathroom
- Private Rear Garden
- Free On-Street Parking
- Double Glazing & GCH
- EPC Rating E

This well-presented upper villa is situated in Broomhouse in west of Edinburgh, close to a range of local amenities and schooling. A wider range of high street retailers and supermarkets is available nearby at Hermiston Gait Retail Park and Gyle Shopping Center and there are convenient bus and tram links providing access to the Edinbugh Airport, the city centre and surrounding areas. The accommodation comprises: welcoming hallway, generous living room, stylish kitchen, three well-proportioned double bedrooms and modern bathroom with shower over bath. Externally, there is a well-maintained private garden to the rear. There are off street unallocated parking spaces opposite the property and additional free on-street parking in the area. The property benefits from double glazing and gas central heating. Included in the sale are the fitted carpets and floor coverings, oven, hob, fridge-freezer, dishwasher, wardrobe, chest of drawers, besdside cabinet, light shades, shed and storage benches. All included appliances are sold as seen with no warranty provided.