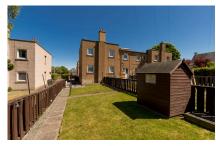

## **UPPER VILLA**

- Living Room
- Kitchen
- Three Double Bedrooms
- Bathroom
- Private Rear Garden
- Free On-Street Parking
- Double Glazing & GCH
- EPC Rating E

This well-presented upper villa is situated in Broomhouse in west of Edinburgh, close to a range of local amenities and schooling. A wider range of high street retailers and supermarkets is available nearby at Hermiston Gait Retail Park and Gyle Shopping Center and there are convenient bus and tram links providing access to the Edinbugh Airport, the city centre and surrounding areas. The accommodation comprises: welcoming hallway, generous living room, stylish kitchen, three well-proportioned double bedrooms and modern bathroom with shower over bath. Externally, there is a well-maintained private garden to the rear. There are off street unallocated parking spaces opposite the property and additional free on-street parking in the area. The property benefits from double glazing and gas central heating. Included in the sale are the fitted carpets and floor coverings, oven, hob, fridge-freezer, dishwasher, wardrobe, chest of drawers, besdside cabinet, light shades, shed and storage benches. All included appliances are sold as seen with no warranty provided.