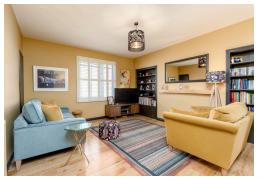

## **UPPER VILLA**

- Living Room
- Kitchen
- Three Double Bedrooms
- Bathroom
- Private Rear Garden
- Free On-Street Parking
- Double Glazing & GCH
- EPC Rating E

This well-presented upper villa is situated in Broomhouse in west of Edinburgh, close to a range of local amenities and schooling. A wider range of high street retailers and supermarkets is available nearby at Hermiston Gait Retail Park and Gyle Shopping Center and there are convenient bus and tram links providing access to the Edinbugh Airport, the city centre and surrounding areas. The accommodation comprises: welcoming hallway, generous living room, stylish kitchen, three well-proportioned double bedrooms and modern bathroom with shower over bath. Externally, there is a well-maintained private garden to the rear. There are off street unallocated parking spaces opposite the property and additional free on-street parking in the area. The property benefits from double glazing and gas central heating. Included in the sale are the fitted carpets and floor coverings, oven, hob, fridge-freezer, dishwasher, wardrobe, chest of drawers, besdside cabinet, light shades, shed and storage benches. All included appliances are sold as seen with no warranty provided.