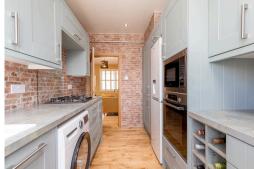

## **UPPER VILLA**

- Living Room
- Kitchen
- Three Double Bedrooms
- Bathroom
- Private Rear Garden
- Free On-Street Parking
- Double Glazing & GCH
- EPC Rating E

This well-presented upper villa is situated in Broomhouse in west of Edinburgh, close to a range of local amenities and schooling. A wider range of high street retailers and supermarkets is available nearby at Hermiston Gait Retail Park and Gyle Shopping Center and there are convenient bus and tram links providing access to the Edinbugh Airport, the city centre and surrounding areas. The accommodation comprises: welcoming hallway, generous living room, stylish kitchen, three well-proportioned double bedrooms and modern bathroom with shower over bath. Externally, there is a well-maintained private garden to the rear. There are off street unallocated parking spaces opposite the property and additional free on-street parking in the area. The property benefits from double glazing and gas central heating. Included in the sale are the fitted carpets and floor coverings, oven, hob, fridge-freezer, dishwasher, wardrobe, chest of drawers, besdside cabinet, light shades, shed and storage benches. All included appliances are sold as seen with no warranty provided.