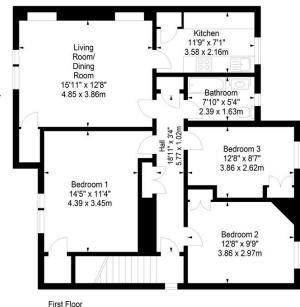

## Broomhouse Medway, Edinburgh, Midlothian, EH11 3RP

SquareFoot

Approx. Gross Internal Area 987 Sq Ft - 91.69 Sq M For identification only. Not to scale. © SquareFoot 2025

Ground Floor Entrance

Disclaimer: Prospective purchasers are advised to have their interest noted through their solicitor as soon as possible in order that they may be informed in the event of an early closing date being set for the receipt of offers. The Seller shall not be bound to accept the highest or any offer. These particulars do not form any part of any contract and the statements or plans contained herein are not warranted nor to scale. Approximate measurements have been taken by electronic device at the widest point. Services and appliances have not been tested for efficiency or safety and no warranty is given as to their compliance with any Regulations. Only offers using the Scottish Standard Clauses will be considered. Offers received not using these clauses will be responded to by deletion of the non-standard Clause and replaced with the Scottish Standard Clauses.