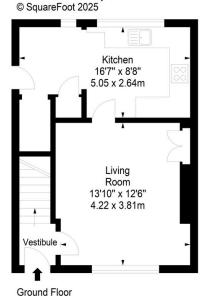

## **Dundas Avenue**, South Queensferry, Midlothian, EH30 9QA

Approx. Gross Internal Area 760 Sq Ft - 70.60 Sq M For identification only. Not to scale.

First Floor

Disclaimer: Prospective purchasers are advised to have their interest noted through their solicitor as soon as possible in order that they may be informed in the event of an early closing date being set for the receipt of offers. The Seller shall not be bound to accept the highest or any offer. These particulars do not form any part of any contract and the statements or plans contained herein are not warranted nor to scale. Approximate measurements have been taken by electronic device at the widest point. Services and appliances have not been tested for efficiency or safety and no warranty is given as to their compliance with any Regulations. Only offers using the Scottish Standard Clauses will be considered. Offers received not using these clauses will be responded to by deletion of the non- standard Clause and replaced with the Scottish Standard Clauses.