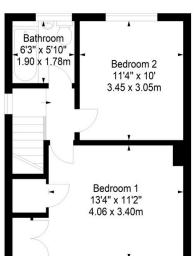

## **Dundas Avenue**, South Queensferry, Midlothian, EH30 9QA

Approx. Gross Internal Area 760 Sq Ft - 70.60 Sq M For identification only. Not to scale.

First Floor

Disclaimer: Prospective purchasers are advised to have their interest noted through their solicitor as soon as possible in order that they may be informed in the event of an early closing date being set for the receipt of offers. The Seller shall not be bound to accept the highest or any offer. These particulars do not form any part of any contract and the statements or plans contained herein are not warranted nor to scale. Approximate measurements have been taken by electronic device at the widest point. Services and appliances have not been tested for efficiency or safety and no warranty is given as to their compliance with any Regulations. Only offers using the Scottish Standard Clauses will be considered. Offers received not using these clauses will be responded to by deletion of the non- standard Clause and replaced with the Scottish Standard Clauses.