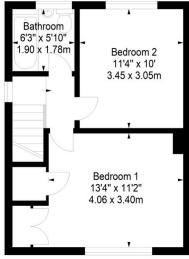

## **Dundas Avenue**, South Queensferry, Midlothian, EH30 9QA

Approx. Gross Internal Area 760 Sq Ft - 70.60 Sq M For identification only. Not to scale.

First Floor

Disclaimer: Prospective purchasers are advised to have their interest noted through their solicitor as soon as possible in order that they may be informed in the event of an early closing date being set for the receipt of offers. The Seller shall not be bound to accept the highest or any offer. These particulars do not form any part of any contract and the statements or plans contained herein are not warranted nor to scale. Approximate measurements have been taken by electronic device at the widest point. Services and appliances have not been tested for efficiency or safety and no warranty is given as to their compliance with any Regulations. Only offers using the Scottish Standard Clauses will be considered. Offers received not using these clauses will be responded to by deletion of the non- standard Clause and replaced with the Scottish Standard Clauses.