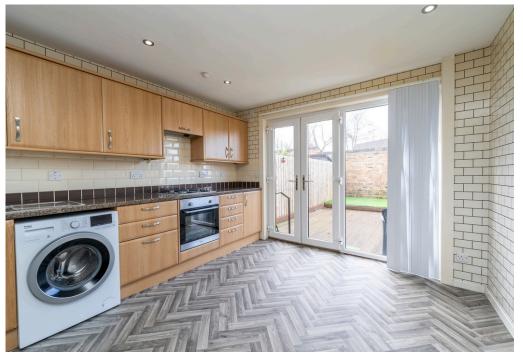

## MID TERRACED HOUSE

- Living Room
- Kitchen/Dining Room
- Two Double Bedrooms
- Shower Room
- Private Rear Garden
- Free On-Street Parking
- Double Glazing & GCH
- EPC Rating C

This well-proportioned terraced house is quietly situated within an established residential area of Liberton, close to wide range of local amenities including Cameron Toll shopping centre which provides a range of supermarkets, high street retailers and a gym. There are convenient bus routes to the city centre and surrounding areas and the A1 and City Bypass is easily accessible. The accommodation comprises: a welcoming hallway, spacious living room, bright, separate kitchen, two good-sized double bedrooms and shower room. Externally there is a well-maintained, private garden to the rear and there is free on-street parking in the area. The property is fully double glazed and has gas central heating. Included in the sale are the fitted carpets and floor coverings, cooker, oven, hob, fridge-freezer and washing machine. All included appliances are sold as seen with no warranty provided.

C

KITCHEN

10'10" x 13'4"

3.30 x 4.06 m

HALL

10'10" x 5'10"

3.30 x 1.79 m

IN GROUND FLOOR