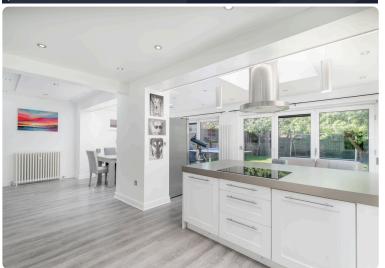

This immaculately presented and deceptively spacious detached house is situated in the desirable area of Liberton, south of Edinburgh city centre. The property is close to local amenities including Stration Retail Park which provides a range of high street retailers, supermarkets and a gym. There is lovely outdoor space at nearby Braid Hills and Craigmillar Castle. The property offers flexible, family accommodation and the ground floor comprises; welcoming hallway, bright, bay-windowed sitting room, stylish kitchen lying open plan to spacious family room/dining room with bifold doors opening to the rear garden, serene office with under floor heating, well-proportioned double bedroom with built-in wardrobe and en-suite shower room and separate W.C. There are two further generous double bedrooms with built-in wardrobes and a family bathroom with electric under floor hearing on the first floor. The property has excellent storage through with floor attic and light with ramsay ladder, eave storage in each upstairs bedroom and upper hall, under stair cupboard and heated cloak room. Externally, there is a neatly maintained and fully enclosed private garden to the rear and a further well-kept garden lies to the front with a double driveway offering convenient off-street parking. A walkway leads to two modern lockable metal sheds to the side of the property. The property is partially double glazed and gas central heating. Included in the sale are the fitted carpets and floor coverings, blinds, shutters, cooker, oven, hob, hood and dishwasher. All included appliances are sold as seen with no warranty provided.