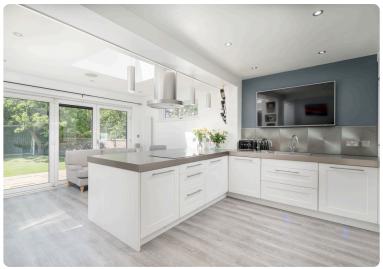

This immaculately presented and deceptively spacious detached house is situated in the desirable area of Liberton, south of Edinburgh city centre. The property is close to local amenities including Stration Retail Park which provides a range of high street retailers, supermarkets and a gym. There is lovely outdoor space at nearby Braid Hills and Craigmillar Castle. The property offers flexible, family accommodation and the ground floor comprises; welcoming hallway, bright, bay-windowed sitting room, stylish kitchen lying open plan to spacious family room/dining room with bifold doors opening to the rear garden, serene office with under floor heating, well-proportioned double bedroom with built-in wardrobe and en-suite shower room and separate W.C. There are two further generous double bedrooms with built-in wardrobes and a family bathroom with electric under floor hearing on the first floor. The property has excellent storage through with floor attic and light with ramsay ladder, eave storage in each upstairs bedroom and upper hall, under stair cupboard and heated cloak room. Externally, there is a neatly maintained and fully enclosed private garden to the rear and a further well-kept garden lies to the front with a double driveway offering convenient off-street parking. A walkway leads to two modern lockable metal sheds to the side of the property. The property is partially double glazed and gas central heating. Included in the sale are the fitted carpets and floor coverings, blinds, shutters, cooker, oven, hob, hood and dishwasher. All included appliances are sold as seen with no warranty provided.