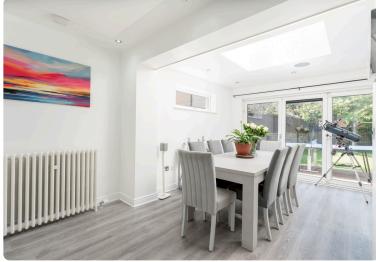

This immaculately presented and deceptively spacious detached house is situated in the desirable area of Liberton, south of Edinburgh city centre. The property is close to local amenities including Stration Retail Park which provides a range of high street retailers, supermarkets and a gym. There is lovely outdoor space at nearby Braid Hills and Craigmillar Castle. The property offers flexible, family accommodation and the ground floor comprises; welcoming hallway, bright, bay-windowed sitting room, stylish kitchen lying open plan to spacious family room/dining room with bifold doors opening to the rear garden, serene office with under floor heating, well-proportioned double bedroom with built-in wardrobe and en-suite shower room and separate W.C. There are two further generous double bedrooms with built-in wardrobes and a family bathroom with electric under floor hearing on the first floor. The property has excellent storage through with floor attic and light with ramsay ladder, eave storage in each upstairs bedroom and upper hall, under stair cupboard and heated cloak room. Externally, there is a neatly maintained and fully enclosed private garden to the rear and a further well-kept garden lies to the front with a double driveway offering convenient off-street parking. A walkway leads to two modern lockable metal sheds to the side of the property. The property is partially double glazed and gas central heating. Included in the sale are the fitted carpets and floor coverings, blinds, shutters, cooker, oven, hob, hood and dishwasher. All included appliances are sold as seen with no warranty provided.