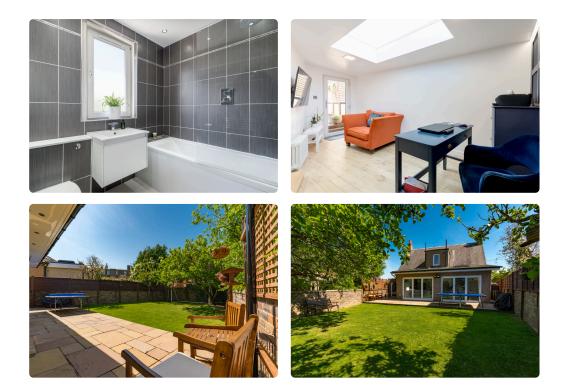

This immaculately presented and deceptively spacious detached house is situated in the desirable area of Liberton, south of Edinburgh city centre. The property is close to local amenities including Stration Retail Park which provides a range of high street retailers, supermarkets and a gym. There is lovely outdoor space at nearby Braid Hills and Craigmillar Castle. The property offers flexible, family accommodation and the ground floor comprises; welcoming hallway, bright, bay-windowed sitting room, stylish kitchen lying open plan to spacious family room/dining room with bifold doors opening to the rear garden, serene office with under floor heating, well-proportioned double bedroom with built-in wardrobe and en-suite shower room and separate W.C. There are two further generous double bedrooms with built-in wardrobes and a family bathroom with electric under floor hearing on the first floor. The property has excellent storage through with floor attic and light with ramsay ladder, eave storage in each upstairs bedroom and upper hall, under stair cupboard and heated cloak room. Externally, there is a neatly maintained and fully enclosed private garden to the rear and a further well-kept garden lies to the front with a double driveway offering convenient off-street parking. A walkway leads to two modern lockable metal sheds to the side of the property. The property is partially double glazed and gas central heating. Included in the sale are the fitted carpets and floor coverings, blinds, shutters, cooker, oven, hob, hood and dishwasher. All included appliances are sold as seen with no warranty provided.