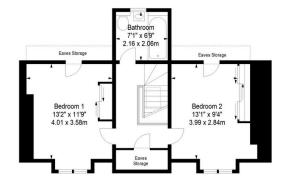

## Park Crescent, Edinburgh, Midlothian, EH16 6JD

SquareFoot

Approx. Gross Internal Area 1750 Sq Ft - 162.58 Sq M For identification only. Not to scale. © SquareFoot 2025

Ground Floor

First Floor

Disclaimer: Prospective purchasers are advised to have their interest noted through their solicitor as soon as possible in order that they may be informed in the event of an early closing date being set for the receipt of offers. The Seller shall not be bound to accept the highest or any offer. These particulars do not form any part of any contract and the statements or plans contained herein are not warranted nor to scale. Approximate measurements have been taken by electronic device at the widest point. Services and appliances have not been tested for efficiency or safety and no warranty is given as to their compliance with any Regulations. Only offers using the Scottish Standard Clauses will be responded to by deletion of the non-standard Clause and replaced with the Scottish Standard Clauses.