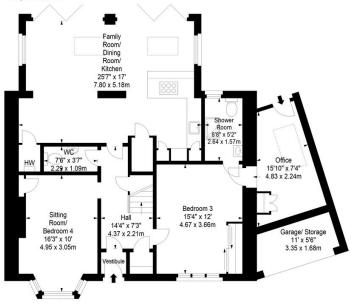

## Park Crescent, Edinburgh, Midlothian, EH16 6JD

SquareFoot

Approx. Gross Internal Area 1750 Sq Ft - 162.58 Sq M For identification only. Not to scale. © SquareFoot 2025

Ground Floor

First Floor

Disclaimer: Prospective purchasers are advised to have their interest noted through their solicitor as soon as possible in order that they may be informed in the event of an early closing date being set for the receipt of offers. The Seller shall not be bound to accept the highest or any offer. These particulars do not form any part of any contract and the statements or plans contained herein are not warranted nor to scale. Approximate measurements have been taken by electronic device at the widest point. Services and appliances have not been tested for efficiency or safety and no warranty is given as to their compliance with any Regulations. Only offers using the Scottish Standard Clauses will be responded to by deletion of the non-standard Clause and replaced with the Scottish Standard Clauses.