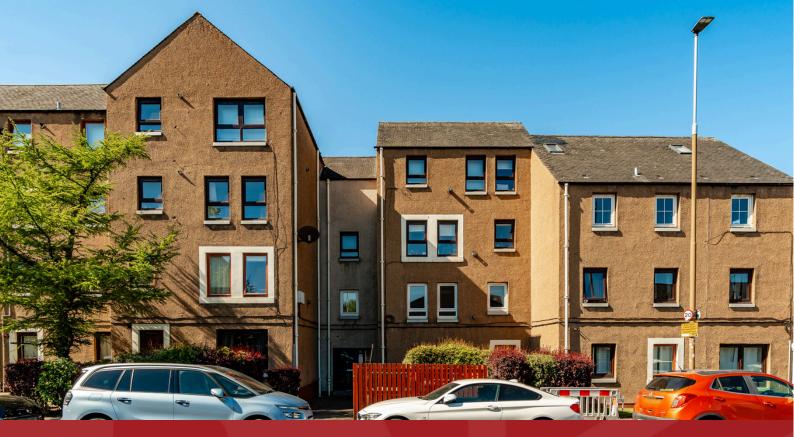

138/3 Bonnington Road Leith, EH6 5JP

## FIRST FLOOR FLAT

- Living/Dining Room
- Kitchen
- Double Bedroom
- Bathroom
- Communal Garden
- Residents' Carpark
- Double Glazing & GCH
- EPC Rating C

This well-presented first floor flat is situated in the popular area of Bonnington, close to convenient, local amenities and within walking distance of the city centre and the Shore. There are lovely outdoor areas at nearby Pilrig Park and Leith Links. The accommodation comprises; welcoming hallway with excellent storage with potential to be made into a office, spacious, living/dining room, one good-sized double bedroom and bathroom with shower over bath. Externally, there are shared grounds to the rear and a residents' carpark that provides off-street parking. The property is fully double glazed and gas central heating. Included in the sale are the fitted floor coverings, oven, hob, hood, fridge-freezer and washing machine. All included appliances are sold as seen with no warranty provided. There is a factoring fee pay able to Curb-6 factors of approx. £75 per quarter.