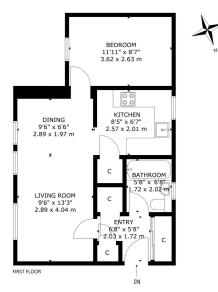

138/3 BONNINGTON ROAD, EH6 SIP
NOTTO SCALE - FOR ILLUSTRATIVE PURPOSS ONLY
APPROXIMATE GROSS INTERNAL FLOOR AREA 496 SQ FT / 46 SQ M
All measurements and fixtures including doors and windows are
approximate and should be independently verified.
Copyright © Nest Marketing
www.nest-marketing.co.uk