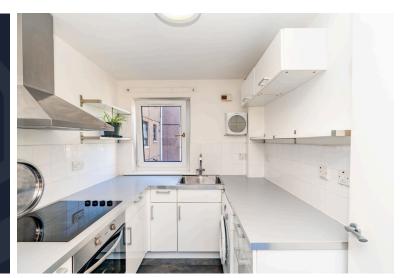

## FIRST FLOOR FLAT

- Living/Dining Room
- Kitchen
- Double Bedroom
- Bathroom
- Communal Garden
- Residents' Carpark
- Double Glazing & GCH
- EPC Rating C

This well-presented first floor flat is situated in the popular area of Bonnington, close to convenient, local amenities and within walking distance of the city centre and the Shore. There are lovely outdoor areas at nearby Pilrig Park and Leith Links. The accommodation comprises; welcoming hallway with excellent storage with potential to be made into a office, spacious, living/dining room, one good-sized double bedroom and bathroom with shower over bath. Externally, there are shared grounds to the rear and a residents' carpark that provides off-street parking. The property is fully double glazed and gas central heating. Included in the sale are the fitted floor coverings, oven, hob, hood, fridge-freezer and washing machine. All included appliances are sold as seen with no warranty provided. There is a factoring fee pay able to Curb-6 factors of approx. £75 per quarter.