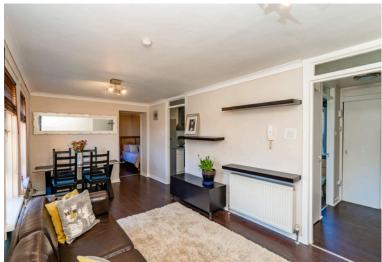

## FIRST FLOOR FLAT

- Living/Dining Room
- Kitchen
- Double Bedroom
- Bathroom
- Communal Garden
- Residents' Carpark
- Double Glazing & GCH
- EPC Rating C

This well-presented first floor flat is situated in the popular area of Bonnington, close to convenient, local amenities and within walking distance of the city centre and the Shore. There are lovely outdoor areas at nearby Pilrig Park and Leith Links. The accommodation comprises; welcoming hallway with excellent storage with potential to be made into a office, spacious, living/dining room, one good-sized double bedroom and bathroom with shower over bath. Externally, there are shared grounds to the rear and a residents' carpark that provides off-street parking. The property is fully double glazed and gas central heating. Included in the sale are the fitted floor coverings, oven, hob, hood, fridge-freezer and washing machine. All included appliances are sold as seen with no warranty provided. There is a factoring fee pay able to Curb-6 factors of approx. £75 per quarter.