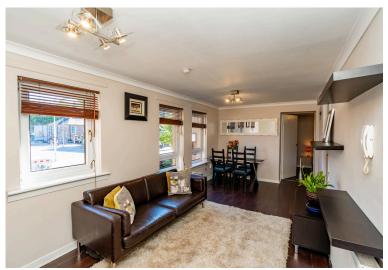

## FIRST FLOOR FLAT

- Living/Dining Room
- Kitchen
- Double Bedroom
- Bathroom
- Communal Garden
- Residents' Carpark
- Double Glazing & GCH
- EPC Rating C

This well-presented first floor flat is situated in the popular area of Bonnington, close to convenient, local amenities and within walking distance of the city centre and the Shore. There are lovely outdoor areas at nearby Pilrig Park and Leith Links. The accommodation comprises; welcoming hallway with excellent storage with potential to be made into a office, spacious, living/dining room, one good-sized double bedroom and bathroom with shower over bath. Externally, there are shared grounds to the rear and a residents' carpark that provides off-street parking. The property is fully double glazed and gas central heating. Included in the sale are the fitted floor coverings, oven, hob, hood, fridge-freezer and washing machine. All included appliances are sold as seen with no warranty provided. There is a factoring fee pay able to Curb-6 factors of approx. £75 per quarter.