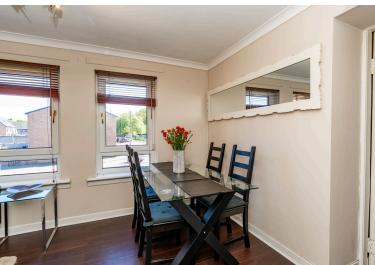

## FIRST FLOOR FLAT

- Living/Dining Room
- Kitchen
- Double Bedroom
- Bathroom
- Communal Garden
- Residents' Carpark
- Double Glazing & GCH
- EPC Rating C

This well-presented first floor flat is situated in the popular area of Bonnington, close to convenient, local amenities and within walking distance of the city centre and the Shore. There are lovely outdoor areas at nearby Pilrig Park and Leith Links. The accommodation comprises; welcoming hallway with excellent storage with potential to be made into a office, spacious, living/dining room, one good-sized double bedroom and bathroom with shower over bath. Externally, there are shared grounds to the rear and a residents' carpark that provides off-street parking. The property is fully double glazed and gas central heating. Included in the sale are the fitted floor coverings, oven, hob, hood, fridge-freezer and washing machine. All included appliances are sold as seen with no warranty provided. There is a factoring fee pay able to Curb-6 factors of approx. £75 per quarter.