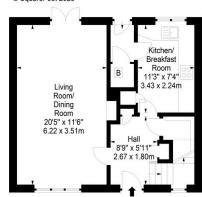

## Hazeldean Terrace, Edinburgh, Midlothian, EH16 5RU

Approx. Gross Internal Area 997 Sq Ft - 92.62 Sq M For identification only. Not to scale. © SquareFoot 2025

Ground Floor

Disclaimer: Prospective purchasers are advised to have their interest noted through their solicitor as soon as possible in order that they may be informed in the event of an early closing date being set for the receipt of offers. The Seller shall not be bound to accept the highest or any offer. These particulars do not form any part of any contract and the statements or plans contained herein are not warranted nor to scale. Approximate measurements have been taken by electronic device at the widest point. Services and appliances have not been tested for efficiency or safety and no warranty is given as to their compliance with any Regulations. Only offers using the Scottish Standard Clauses will be considered. Offers received not using these clauses will be responded to by deletion of the non-standard Clause and replaced with the Scottish Standard Clauses.