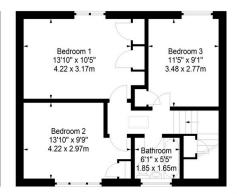

## Hazeldean Terrace, Edinburgh, Midlothian, EH16 5RU

Approx. Gross Internal Area 997 Sq Ft - 92.62 Sq M For identification only. Not to scale. © SquareFoot 2025

Ground Floor

Disclaimer: Prospective purchasers are advised to have their interest noted through their solicitor as soon as possible in order that they may be informed in the event of an early closing date being set for the receipt of offers. The Seller shall not be bound to accept the highest or any offer. These particulars do not form any part of any contract and the statements or plans contained herein are not warranted nor to scale. Approximate measurements have been taken by electronic device at the widest point. Services and appliances have not been tested for efficiency or safety and no warranty is given as to their compliance with any Regulations. Only offers using the Scottish Standard Clauses will be considered. Offers received not using these clauses will be responded to by deletion of the non-standard Clause and replaced with the Scottish Standard Clauses.