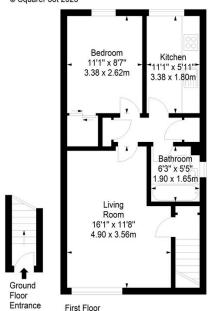

## South Scotstoun, South Queensferry, Midlothian, EH30 9YD

Approx. Gross Internal Area 478 Sq Ft - 44.41 Sq M For identification only. Not to scale. © SquareFoot 2025

Disclaimer: Prospective purchasers are advised to have their interest noted through their solicitor as soon as possible in order that they may be informed in the event of an early closing date being set for the receipt of offers. The Seller shall not be bound to accept the highest or any offer. These particulars do not form any part of any contract and the statements or plans contained herein are not warranted nor to scale. Approximate measurements have been taken by electronic device at the widest point. Services and appliances have not been tested for efficiency or safety and no warranty is given as to their compliance with any Regulations. Only offers using the Scottish Standard Clauses will be considered. Offers received not using these clauses will be responded to by deletion of the non-standard Clause and replaced with the Scottish Standard Clauses.