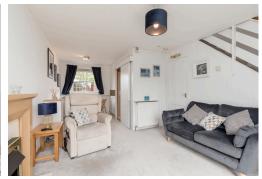

## **SEMI DETACHED HOUSE**

- Living Room / Dining Room
- Kitchen
- Two Double Bedrooms
- Shower Room
- Private Front and Rear Gardens
- Garage
- Double Glazing & GCH
- EPC Rating C

This well-proportioned semi-detached house is peacefully located in a courtyard setting in the desirble area of Corstorphine, close to a wide range of local amenities including shops, restaurants and cafes. There are convenient public transport links to the city centre and Edinburgh Airport and the City Bypass is also easily accessible. The accommodation comprises; welcoming hallway, dual aspect living room/dining room, separate kitchen, two double bedrooms, bedroom 2 with fitted storage and shower room. Externally, there are well-maintained private gardens to the front and rear and a garage offers convenient off-street parking. The property features double glazing and gas central heating. Incldued in the sale are the fitted carpets and floor coverings, curtains, oven, hob, hood, fridge-freezer and washing machine. All included appliances are sold as seen with no warranty provided.