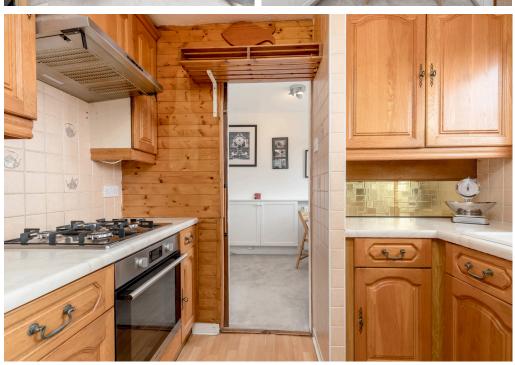

## **SEMI DETACHED HOUSE**

- Living Room / Dining Room
- Kitchen
- Two Double Bedrooms
- Shower Room
- Private Front and Rear Gardens
- Garage
- Double Glazing & GCH
- EPC Rating C

This well-proportioned semi-detached house is peacefully located in a courtyard setting in the desirble area of Corstorphine, close to a wide range of local amenities including shops, restaurants and cafes. There are convenient public transport links to the city centre and Edinburgh Airport and the City Bypass is also easily accessible. The accommodation comprises; welcoming hallway, dual aspect living room/dining room, separate kitchen, two double bedrooms, bedroom 2 with fitted storage and shower room. Externally, there are well-maintained private gardens to the front and rear and a garage offers convenient off-street parking. The property features double glazing and gas central heating. Incldued in the sale are the fitted carpets and floor coverings, curtains, oven, hob, hood, fridge-freezer and washing machine. All included appliances are sold as seen with no warranty provided.