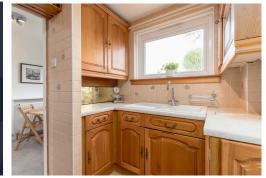

## **SEMI DETACHED HOUSE**

- Living Room / Dining Room
- Kitchen
- Two Double Bedrooms
- Shower Room
- Private Front and Rear Gardens
- Garage
- Double Glazing & GCH
- EPC Rating C

This well-proportioned semi-detached house is peacefully located in a courtyard setting in the desirble area of Corstorphine, close to a wide range of local amenities including shops, restaurants and cafes. There are convenient public transport links to the city centre and Edinburgh Airport and the City Bypass is also easily accessible. The accommodation comprises; welcoming hallway, dual aspect living room/dining room, separate kitchen, two double bedrooms, bedroom 2 with fitted storage and shower room. Externally, there are well-maintained private gardens to the front and rear and a garage offers convenient off-street parking. The property features double glazing and gas central heating. Incldued in the sale are the fitted carpets and floor coverings, curtains, oven, hob, hood, fridge-freezer and washing machine. All included appliances are sold as seen with no warranty provided.