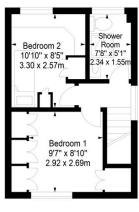

## Craigs Park, Edinburgh, Midlothian, EH12 8UL

Approx. Gross Internal Area 590 Sq Ft - 54.81 Sq M Garage Approx. Gross Internal Area 130 Sq Ft - 12.08 Sq M For identification only. Not to scale. © SquareFoot 2025

First Floor

Disclaimer: Prospective purchasers are advised to have their interest noted through their solicitor as soon as possible in order that they may be informed in the event of an early closing date being set for the receipt of offers. The Seller shall not be bound to accept the highest or any offer. These particulars do not form any part of any contract and the statements or plans contained herein are not warranted nor to scale. Approximate measurements have been taken by electronic device at the widest point. Services and appliances have not been tested for efficiency or safety and no warranty is given as to their compliance with any Regulations. Only offers using the Scottish Standard Clauses will be considered. Offers received not using these clauses will be responded to by deletion of the non-standard Clause and replaced with the Scottish Standard Clauses.