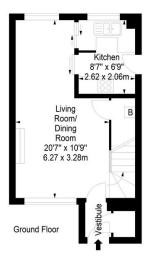

## **SEMI DETACHED HOUSE**

- Living Room / Dining Room
- Kitchen
- Two Double Bedrooms
- Shower Room
- Private Front and Rear Gardens
- Garage
- Double Glazing & GCH
- EPC Rating C

This well-proportioned semi-detached house is peacefully located in a courtyard setting in the desirble area of Corstorphine, close to a wide range of local amenities including shops, restaurants and cafes. There are convenient public transport links to the city centre and Edinburgh Airport and the City Bypass is also easily accessible. The accommodation comprises; welcoming hallway, dual aspect living room/dining room, separate kitchen, two double bedrooms, bedroom 2 with fitted storage and shower room. Externally, there are well-maintained private gardens to the front and rear and a garage offers convenient off-street parking. The property features double glazing and gas central heating. Incldued in the sale are the fitted carpets and floor coverings, curtains, oven, hob, hood, fridge-freezer and washing machine. All included appliances are sold as seen with no warranty provided.

## Craigs Park, Edinburgh, Midlothian, EH12 8UL

Approx. Gross Internal Area 590 Sq Ft - 54.81 Sq M Garage Approx. Gross Internal Area 130 Sq Ft - 12.08 Sq M For identification only. Not to scale. © SquareFoot 2025