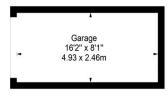

## Craigs Park, Edinburgh, Midlothian, EH12 8UL

Approx. Gross Internal Area 590 Sq Ft - 54.81 Sq M Garage Approx. Gross Internal Area 130 Sq Ft - 12.08 Sq M For identification only. Not to scale. © SquareFoot 2025