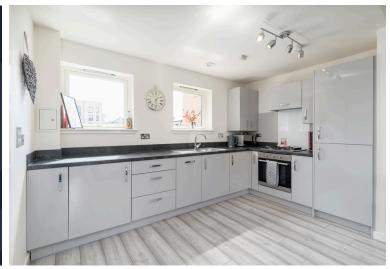

## FIRST FLOOR FLAT

- Living Room/Kitchen
- Double Bedroom
- Bathroom
- Shared Grounds
- Residents' Carpark
- Double Glazing & GCH
- EPC Rating B

This immaculately presented first floor flat forms part of an established, modern development in Sighthill, close to convenient, local amenities and within easy reach of a wide range of high street retailers and supermarkets at the Gyle Shopping Centre and Hermiston Gait Retail Park. There are excellent public transport links nearby via bus, tram and rail. The accommodation comprises; bright, dual aspect living room/dining room lying open plan to stylish kitchen, well-proportioned double bedroom with built-in wardrobes and modern bathroom with shower over bath. Neatly maintained, shared grounds surround the property and there is a residents' carpark. The property is fully double glazed and has gas central heating. Included in the sale are the fitted carpets and floor coverings, oven, hob, hood, fridge-freezer, washing machine, dishwasher and fitted wardrobes. All included appliances are sold as seen with no warranty provided.