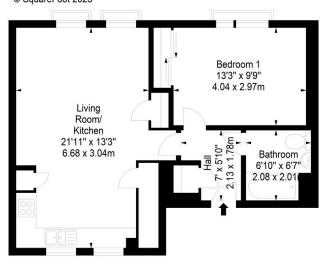

## Broomview Path, Edinburgh, Midlothian, EH11 4FH

Approx. Gross Internal Area 568 Sq Ft - 52.77 Sq M For identification only. Not to scale. © SquareFoot 2025

First Floor

Disclaimer: Prospective purchasers are advised to have their interest noted through their solicitor as soon as possible in order that they may be informed in the event of an early closing date being set for the receipt of offers. The Seller shall not be bound to accept the highest or any offer. These particulars do not form any part of any contract and the statements or plans contained herein are not warranted nor to scale. Approximate measurements have been taken by electronic device at the widest point. Services and appliances have not been tested for efficiency or safety and no warranty is given as to their compliance with any Regulations. Only offers using the Scottish Standard Clauses will be considered. Offers received not using these clauses will be responded to by deletion of the non-standard Clause and replaced with the Scottish Standard Clauses.