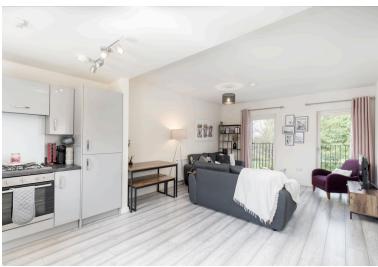

## FIRST FLOOR FLAT

- Living Room/Kitchen
- Double Bedroom
- Bathroom
- Shared Grounds
- Residents' Carpark
- Double Glazing & GCH
- EPC Rating B

This immaculately presented first floor flat forms part of an established, modern development in Sighthill, close to convenient, local amenities and within easy reach of a wide range of high street retailers and supermarkets at the Gyle Shopping Centre and Hermiston Gait Retail Park. There are excellent public transport links nearby via bus, tram and rail. The accommodation comprises; bright, dual aspect living room/dining room lying open plan to stylish kitchen, well-proportioned double bedroom with built-in wardrobes and modern bathroom with shower over bath. Neatly maintained, shared grounds surround the property and there is a residents' carpark. The property is fully double glazed and has gas central heating. Included in the sale are the fitted carpets and floor coverings, oven, hob, hood, fridge-freezer, washing machine, dishwasher and fitted wardrobes. All included appliances are sold as seen with no warranty provided.