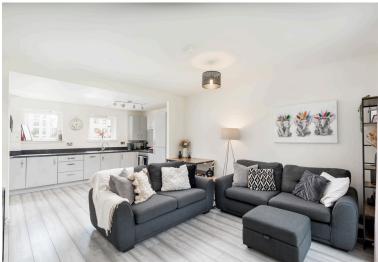

## FIRST FLOOR FLAT

- Living Room/Kitchen
- Double Bedroom
- Bathroom
- Shared Grounds
- Residents' Carpark
- Double Glazing & GCH
- EPC Rating B

This immaculately presented first floor flat forms part of an established, modern development in Sighthill, close to convenient, local amenities and within easy reach of a wide range of high street retailers and supermarkets at the Gyle Shopping Centre and Hermiston Gait Retail Park. There are excellent public transport links nearby via bus, tram and rail. The accommodation comprises; bright, dual aspect living room/dining room lying open plan to stylish kitchen, well-proportioned double bedroom with built-in wardrobes and modern bathroom with shower over bath. Neatly maintained, shared grounds surround the property and there is a residents' carpark. The property is fully double glazed and has gas central heating. Included in the sale are the fitted carpets and floor coverings, oven, hob, hood, fridge-freezer, washing machine, dishwasher and fitted wardrobes. All included appliances are sold as seen with no warranty provided.