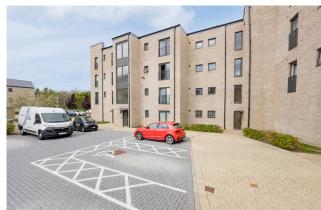

## FIRST FLOOR FLAT

- Living Room/Kitchen
- Double Bedroom
- Bathroom
- Shared Grounds
- Residents' Carpark
- Double Glazing & GCH
- EPC Rating B

This immaculately presented first floor flat forms part of an established, modern development in Sighthill, close to convenient, local amenities and within easy reach of a wide range of high street retailers and supermarkets at the Gyle Shopping Centre and Hermiston Gait Retail Park. There are excellent public transport links nearby via bus, tram and rail. The accommodation comprises; bright, dual aspect living room/dining room lying open plan to stylish kitchen, well-proportioned double bedroom with built-in wardrobes and modern bathroom with shower over bath. Neatly maintained, shared grounds surround the property and there is a residents' carpark. The property is fully double glazed and has gas central heating. Included in the sale are the fitted carpets and floor coverings, oven, hob, hood, fridge-freezer, washing machine, dishwasher and fitted wardrobes. All included appliances are sold as seen with no warranty provided.