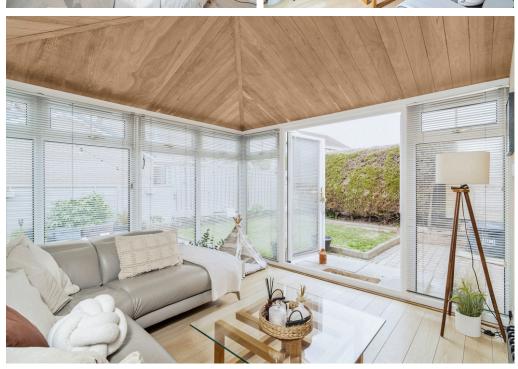

## **SEMI DETACHED VILLA**

- Living Room
- Kitchen
- Conservatory
- Two Bedrooms
- Shower Room
- Gas Central Heating & Double Glazing
- Private Enclosed Rear Garden
- Driveway
- EPC Rating-D

Forming part of a highly desirable modern development, this stunning semi detached villa is located within the sought after coastal town of Musselburgh. The property is within easy reach of the High Street with a variety of shops, bars and restaurants along with various supermarkets within the town. Excellent transport links are available with Musselburgh Train Station a short walk away providing access to the North and South. The stylish accommodation which is in move-in condition would make an ideal purchase for the professional couple and early viewing is highly recommended. Entrance vestibule, beautifully presented living room with open plan staircase to upper level, well laid out modern kitchen, lovely conservatory with French doors to the rear garden, upstairs leads to two attractive double bedrooms both with built-in wardrobes and stylish shower room. There is a small private garden to the front with a large fully enclosed and well maintained rear garden. A driveway provides off-street parking for two cars. Further benefits include gas central heating and double glazing. Included in the sale are the fitted carpets and floor coverings, oven, hob, hood, washing machine and fridge-freezer. All appliances are to be sold as seen with no warranty provided.