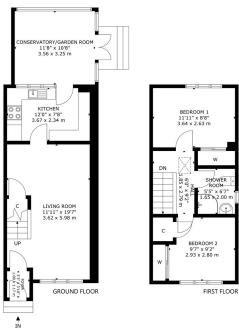

## **SEMI DETACHED VILLA**

- Living Room
- Kitchen
- Conservatory
- Two Bedrooms
- Shower Room
- Gas Central Heating & Double Glazing
- Private Enclosed Rear Garden
- Driveway
- EPC Rating-D

Forming part of a highly desirable modern development, this stunning semi detached villa is located within the sought after coastal town of Musselburgh. The property is within easy reach of the High Street with a variety of shops, bars and restaurants along with various supermarkets within the town. Excellent transport links are available with Musselburgh Train Station a short walk away providing access to the North and South. The stylish accommodation which is in move-in condition would make an ideal purchase for the professional couple and early viewing is highly recommended. Entrance vestibule, beautifully presented living room with open plan staircase to upper level, well laid out modern kitchen, lovely conservatory with French doors to the rear garden, upstairs leads to two attractive double bedrooms both with built-in wardrobes and stylish shower room. There is a small private garden to the front with a large fully enclosed and well maintained rear garden. A driveway provides off-street parking for two cars. Further benefits include gas central heating and double glazing. Included in the sale are the fitted carpets and floor coverings, oven, hob, hood, washing machine and fridge-freezer. All appliances are to be sold as seen with no warranty provided.