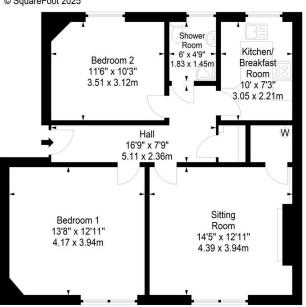

## Hutchison Road, Edinburgh, Midlothian, EH14 1PG

Approx. Gross Internal Area 746 Sq Ft - 69.30 Sq M For identification only. Not to scale. © SquareFoot 2025

Disclaimer: Prospective purchasers are advised to have their interest noted through their solicitor as soon as possible in order that they may be informed in the event of an early closing date being set for the receipt of offers. The Seller shall not be bound to accept the highest or any offer. These particulars do not form any part of any contract and the statements or plans contained herein are not warranted nor to scale. Approximate measurements have been taken by electronic device at the widest point. Services and appliances have not been tested for efficiency or safety and no warranty is given as to their compliance with any Regulations. Only offers using the Scottish Standard Clauses will be considered. Offers received not using these clauses will be responded to by deletion of the non-standard Clause and replaced with the Scottish Standard Clauses.