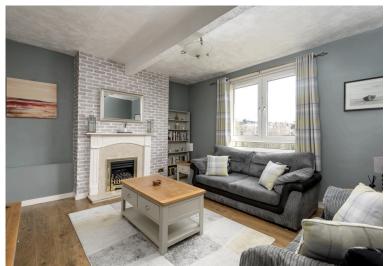

Forming part of an established residential estate, this attractive, wellpresented top (second) floor flat is situated within the highly sought after location of Slateford. The property is close to excellent amenities at Chesser Retail Park with good public transport links via road and rail and easy reach of Edinburgh city centre, while nearby green spaces including the Union Canal and the Water of Leith provide superb recreational options. The spacious accommodation would make an ideal purchase for the first time buyers or professionals and comprises; welcoming entrance hallway, light and airy sitting room with feature fireplace, modern breakfast kitchen, two generously sized double bedrooms, a fully tiled shower room and ample storage spaces. There are well maintained communal garden grounds to the rear and on-street permit and pay meter parking available to the front. Further benefits include gas central heating and double glazing. All fitted floor coverings will be included in the sale together with the cooker, fridge- freezer, washing machine and light shades. All appliances are sold as seen with no warranty provided.