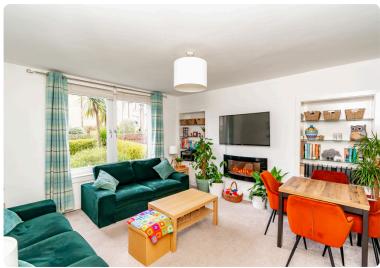

## **SEMI-DETACHED HOUSE**

- Living/Dining Room
- Kitchen
- Three Double Bedrooms
- Floored Attic
- Shower Room
- Bathroom
- Private Front and Rear Gardens
- Free On-Street Parking
- EPC Rating B

This tastefully presented semi-detached house is located in the popular village of Kirkliston, close to convenient amenities including shops, schools and leisure facilities. A wider range of high street retailers and supermarkets is available nearby at the Gyle Shopping Centre. The City Bypass and M8/M9 motorways are just a short drive away. The accommodation on the ground floor comprises; welcoming hallway, generous living room, separate stylish kitchen with breakfast bar and shower room. There are three comfortable double bedrooms and a family bathroom on the first floor and large floored attic on the second floor. Externally, there are well-maintained private gardens to the front and rear and free on-street parking in the area. The property features double glazing and gas central heating. Included in the sale are the fitted carpets and floor coverings, curtains, oven, hob, hood, washing machine, dishwasher, tumble dryer and light shades. All included appliances are sold as seen with no warranty provided.