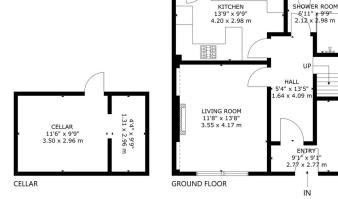

0 0

SHOWER ROOM

10 LISTON DRIVE, KIRKLISTON, EH29 9BY NOT TO SCALE - FOR ILLUSTRATIVE PURPOSES ONLY APPROXIMATE GROSS INTERNAL FLOOR AREA 1,410 SQ FT / 131 SQ M All measurements and fixtures including doors and windows are approximate and should be independently verified. Copyright © Nest Marketing www.nest-marketing.co.uk