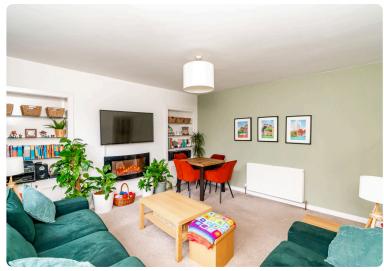

## **SEMI-DETACHED HOUSE**

- Living/Dining Room
- Kitchen
- Three Double Bedrooms
- Floored Attic
- Shower Room
- Bathroom
- Private Front and Rear Gardens
- Free On-Street Parking
- EPC Rating B

This tastefully presented semi-detached house is located in the popular village of Kirkliston, close to convenient amenities including shops, schools and leisure facilities. A wider range of high street retailers and supermarkets is available nearby at the Gyle Shopping Centre. The City Bypass and M8/M9 motorways are just a short drive away. The accommodation on the ground floor comprises; welcoming hallway, generous living room, separate stylish kitchen with breakfast bar and shower room. There are three comfortable double bedrooms and a family bathroom on the first floor and large floored attic on the second floor. Externally, there are well-maintained private gardens to the front and rear and free on-street parking in the area. The property features double glazing and gas central heating. Included in the sale are the fitted carpets and floor coverings, curtains, oven, hob, hood, washing machine, dishwasher, tumble dryer and light shades. All included appliances are sold as seen with no warranty provided.