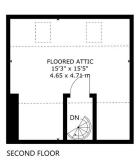

## **SEMI-DETACHED HOUSE**

- Living/Dining Room
- Kitchen
- Three Double Bedrooms
- Floored Attic
- Shower Room
- Bathroom
- Private Front and Rear Gardens
- Free On-Street Parking
- EPC Rating B

This tastefully presented semi-detached house is located in the popular village of Kirkliston, close to convenient amenities including shops, schools and leisure facilities. A wider range of high street retailers and supermarkets is available nearby at the Gyle Shopping Centre. The City Bypass and M8/M9 motorways are just a short drive away. The accommodation on the ground floor comprises; welcoming hallway, generous living room, separate stylish kitchen with breakfast bar and shower room. There are three comfortable double bedrooms and a family bathroom on the first floor and large floored attic on the second floor. Externally, there are well-maintained private gardens to the front and rear and free on-street parking in the area. The property features double glazing and gas central heating. Included in the sale are the fitted carpets and floor coverings, curtains, oven, hob, hood, washing machine, dishwasher, tumble dryer and light shades. All included appliances are sold as seen with no warranty provided.

0 0

SHOWER ROOM

10 LISTON DRIVE, KIRKLISTON, EH29 9BY NOT TO SCALE - FOR ILLUSTRATIVE PURPOSES ONLY APPROXIMATE GROSS INTERNAL FLOOR AREA 1,410 SQ FT / 131 SQ M All measurements and fixtures including doors and windows are approximate and should be independently verified. Copyright © Nest Marketing www.nest-marketing.co.uk