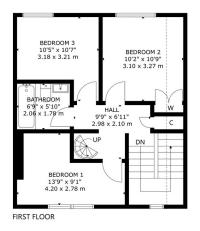

## **SEMI-DETACHED HOUSE**

- Living/Dining Room
- Kitchen
- Three Double Bedrooms
- Floored Attic
- Shower Room
- Bathroom
- Private Front and Rear Gardens
- Free On-Street Parking
- EPC Rating B

This tastefully presented semi-detached house is located in the popular village of Kirkliston, close to convenient amenities including shops, schools and leisure facilities. A wider range of high street retailers and supermarkets is available nearby at the Gyle Shopping Centre. The City Bypass and M8/M9 motorways are just a short drive away. The accommodation on the ground floor comprises; welcoming hallway, generous living room, separate stylish kitchen with breakfast bar and shower room. There are three comfortable double bedrooms and a family bathroom on the first floor and large floored attic on the second floor. Externally, there are well-maintained private gardens to the front and rear and free on-street parking in the area. The property features double glazing and gas central heating. Included in the sale are the fitted carpets and floor coverings, curtains, oven, hob, hood, washing machine, dishwasher, tumble dryer and light shades. All included appliances are sold as seen with no warranty provided.

0 0

SHOWER ROOM

10 LISTON DRIVE, KIRKLISTON, EH29 9BY NOT TO SCALE - FOR ILLUSTRATIVE PURPOSES ONLY APPROXIMATE GROSS INTERNAL FLOOR AREA 1,410 SQ FT / 131 SQ M All measurements and fixtures including doors and windows are approximate and should be independently verified. Copyright © Nest Marketing www.nest-marketing.co.uk