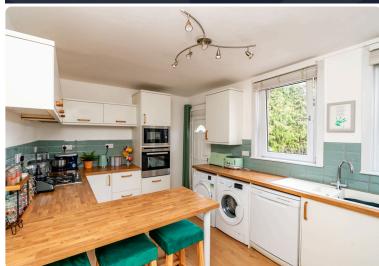

## **SEMI-DETACHED HOUSE**

- Living/Dining Room
- Kitchen
- Three Double Bedrooms
- Floored Attic
- Shower Room
- Bathroom
- Private Front and Rear Gardens
- Free On-Street Parking
- EPC Rating B

This tastefully presented semi-detached house is located in the popular village of Kirkliston, close to convenient amenities including shops, schools and leisure facilities. A wider range of high street retailers and supermarkets is available nearby at the Gyle Shopping Centre. The City Bypass and M8/M9 motorways are just a short drive away. The accommodation on the ground floor comprises; welcoming hallway, generous living room, separate stylish kitchen with breakfast bar and shower room. There are three comfortable double bedrooms and a family bathroom on the first floor and large floored attic on the second floor. Externally, there are well-maintained private gardens to the front and rear and free on-street parking in the area. The property features double glazing and gas central heating. Included in the sale are the fitted carpets and floor coverings, curtains, oven, hob, hood, washing machine, dishwasher, tumble dryer and light shades. All included appliances are sold as seen with no warranty provided.