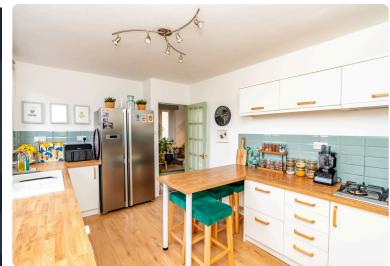

## **SEMI-DETACHED HOUSE**

- Living/Dining Room
- Kitchen
- Three Double Bedrooms
- Floored Attic
- Shower Room
- Bathroom
- Private Front and Rear Gardens
- Free On-Street Parking
- EPC Rating B

This tastefully presented semi-detached house is located in the popular village of Kirkliston, close to convenient amenities including shops, schools and leisure facilities. A wider range of high street retailers and supermarkets is available nearby at the Gyle Shopping Centre. The City Bypass and M8/M9 motorways are just a short drive away. The accommodation on the ground floor comprises; welcoming hallway, generous living room, separate stylish kitchen with breakfast bar and shower room. There are three comfortable double bedrooms and a family bathroom on the first floor and large floored attic on the second floor. Externally, there are well-maintained private gardens to the front and rear and free on-street parking in the area. The property features double glazing and gas central heating. Included in the sale are the fitted carpets and floor coverings, curtains, oven, hob, hood, washing machine, dishwasher, tumble dryer and light shades. All included appliances are sold as seen with no warranty provided.