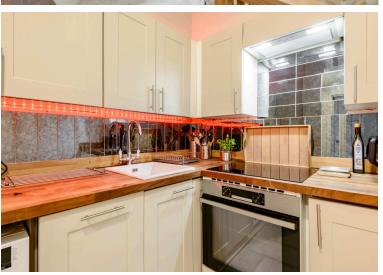

## **SECOND FLOOR FLAT**

- Lounge/Dining Area
- Kitchen
- Double Bedroom
- Shower Room
- Gas Central Heating & Double Glazing
- Communal Rear Garden
- On Street Permit & Pay Meter Parking
- EPC Rating- C

Forming part of a traditional tenement, this light and airy second floor flat is located within the highly desirable area of Bellevue. There are an abundance of excellent amenities within walking distance of Leith Walk with St James's Quarter and Princes Street within easy reach. Excellent transport links are available with the tramline running directly to Edinburgh Airport. The accommodation would make an ideal first purchase and comprises; secure entry phone system, entrance hall with utility cupboard, lovely lounge/dining area, modern internal kitchen, delightful double bedroom and stylish shower room. There is a well maintained communal rear garden with on-street permit and pay meter parking available. Further benefits include gas central heating and double glazing. Included in the sale are the fitted carpets and floor coverings, curtains, oven, hob, hood, washing machine, fridgefreezer, dishwasher and tumble dryer. All appliances are to be sold as seen with no warranty provided.