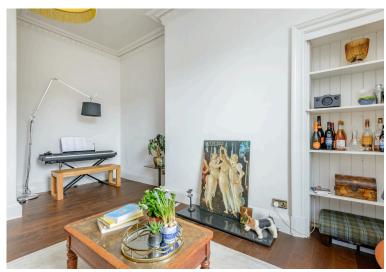

## **SECOND FLOOR FLAT**

- Lounge/Dining Area
- Kitchen
- Double Bedroom
- Shower Room
- Gas Central Heating & Double Glazing
- Communal Rear Garden
- On Street Permit & Pay Meter Parking
- EPC Rating- C

Forming part of a traditional tenement, this light and airy second floor flat is located within the highly desirable area of Bellevue. There are an abundance of excellent amenities within walking distance of Leith Walk with St James's Quarter and Princes Street within easy reach. Excellent transport links are available with the tramline running directly to Edinburgh Airport. The accommodation would make an ideal first purchase and comprises; secure entry phone system, entrance hall with utility cupboard, lovely lounge/dining area, modern internal kitchen, delightful double bedroom and stylish shower room. There is a well maintained communal rear garden with on-street permit and pay meter parking available. Further benefits include gas central heating and double glazing. Included in the sale are the fitted carpets and floor coverings, curtains, oven, hob, hood, washing machine, fridgefreezer, dishwasher and tumble dryer. All appliances are to be sold as seen with no warranty provided.