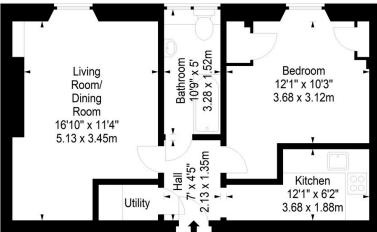

## McDonald Road, Edinburgh, Midlothian, EH7 4NA

Approx. Gross Internal Area 515 Sq Ft - 47.84 Sq M For identification only. Not to scale. © SquareFoot 2025

Disclaimer: Prospective purchasers are advised to have their interest noted through their solicitor as soon as possible in order that they may be informed in the event of an early closing date being set for the receipt of offers. The Seller shall not be bound to accept the highest or any offer. These particulars do not form any part of any contract and the statements or plans contained herein are not warranted nor to scale. Approximate measurements have been taken by electronic device at the widest point. Services and appliances have not been tested for efficiency or safety and no warranty is given as to their compliance with any Regulations. Only offers using the Scottish Standard Clauses will be considered. Offers received not using these clauses will be responded to by deletion of the non-standard Clause and replaced with the Scottish Standard Clauses.