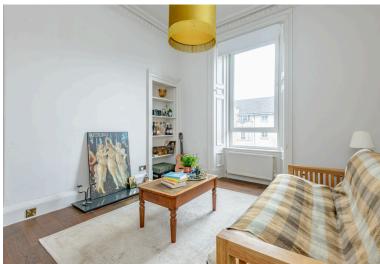

## **SECOND FLOOR FLAT**

- Lounge/Dining Area
- Kitchen
- Double Bedroom
- Shower Room
- Gas Central Heating & Double Glazing
- Communal Rear Garden
- On Street Permit & Pay Meter Parking
- EPC Rating- C

Forming part of a traditional tenement, this light and airy second floor flat is located within the highly desirable area of Bellevue. There are an abundance of excellent amenities within walking distance of Leith Walk with St James's Quarter and Princes Street within easy reach. Excellent transport links are available with the tramline running directly to Edinburgh Airport. The accommodation would make an ideal first purchase and comprises; secure entry phone system, entrance hall with utility cupboard, lovely lounge/dining area, modern internal kitchen, delightful double bedroom and stylish shower room. There is a well maintained communal rear garden with on-street permit and pay meter parking available. Further benefits include gas central heating and double glazing. Included in the sale are the fitted carpets and floor coverings, curtains, oven, hob, hood, washing machine, fridgefreezer, dishwasher and tumble dryer. All appliances are to be sold as seen with no warranty provided.