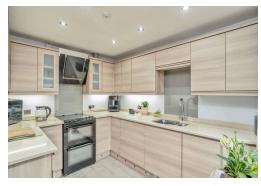

## **END TERRACED VILLA**

- Sitting Room
- Kitchen
- Three Bedrooms
- Bathroom
- Utility Room
- Gas Central Heating & Double Glazing
- Garden Grounds & Off-Street Parking
- EPC Rating- C

Quietly positioned within a popular residential estate ideal for first-time buyers and young families, this lovely and well-presented end-terraced villa is located in the desirable commuter town of Kirkliston. The area offers convenient access to everyday amenities, with a Tesco and Sainsbury's available in the nearby towns of South Queensferry and Winchburgh, while Broxburn nearby offers various supermarkets including Lidl and Aldi and other retailers. Regular public transport services operate nearby, providing easy access to Edinburgh City Centre, while the motorway networks and Edinburgh Airport are also within close reach. The spacious accommodation comprises; welcoming entrance hallway with large under stairs storage cupboard, utility room, attractive sitting room with two floor to ceiling windows providing excellent natural light, stylish well laid out kitchen with patio doors to the rear, upstairs leads to three delightful bedrooms and bathroom with white suite and shower. Externally there are areas of ground to the front, side and rear which is owned by the local authority but is fully enclosed to the property. Further benefits include gas central heating, double glazing, off-street parking, solar panels with battery, new gas boiler and new electrical consumer unit and EICR Certificate. All fitted floor coverings and fitted blinds will be included in the sale together with extractor hood, integrated kitchen fridge and bedroom wardrobe. All appliances are sold as seen with no warranty provided.