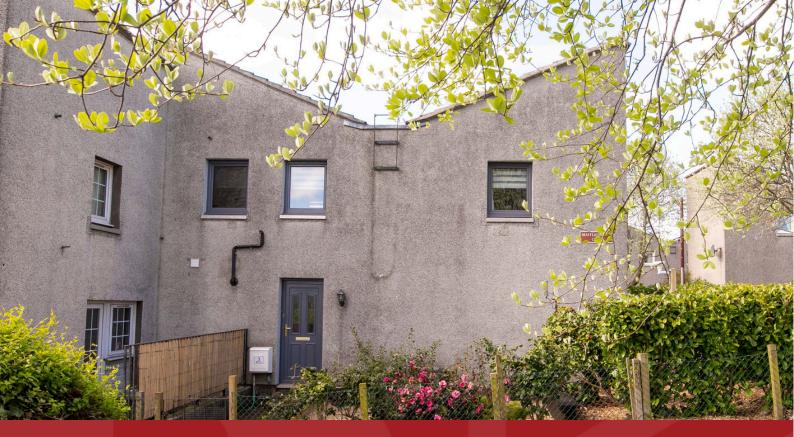

3 Maitland Hog Lane, Kirkliston, EH29 9DU

## **END TERRACED VILLA**

- Sitting Room
- Kitchen
- Three Bedrooms
- Bathroom
- Utility Room
- Gas Central Heating & Double Glazing
- Garden Grounds & Off-Street Parking
- EPC Rating- C

Quietly positioned within a popular residential estate ideal for first-time buyers and young families, this lovely and well-presented end-terraced villa is located in the desirable commuter town of Kirkliston. The area offers convenient access to everyday amenities, with a Tesco and Sainsbury's available in the nearby towns of South Queensferry and Winchburgh, while Broxburn nearby offers various supermarkets including Lidl and Aldi and other retailers. Regular public transport services operate nearby, providing easy access to Edinburgh City Centre, while the motorway networks and Edinburgh Airport are also within close reach. The spacious accommodation comprises; welcoming entrance hallway with large under stairs storage cupboard, utility room, attractive sitting room with two floor to ceiling windows providing excellent natural light, stylish well laid out kitchen with patio doors to the rear, upstairs leads to three delightful bedrooms and bathroom with white suite and shower. Externally there are areas of ground to the front, side and rear which is owned by the local authority but is fully enclosed to the property. Further benefits include gas central heating, double glazing, off-street parking, solar panels with battery, new gas boiler and new electrical consumer unit and EICR Certificate. All fitted floor coverings and fitted blinds will be included in the sale together with extractor hood, integrated kitchen fridge and bedroom wardrobe. All appliances are sold as seen with no warranty provided.