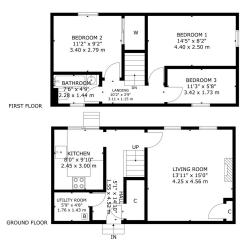

3 MAITLAND HOG LANE, EH29 9DU

NOT TO SCALE - FOR ILLUSTRATIVE PURPOSES ONLY

APPROXIMATE GROSS WITENIAL FLOOR AREA 865 SQ Tr / 81 SQ M

All measurements and fistures including doors and windows are

approximate and should be independently wrifted.