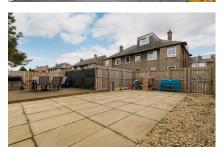

## **DOUBLE UPPER**

- Living Room/Dining Room
- Kitchen
- Four Double Bedrooms
- Bathroom
- Private Rear Garden
- Shared Drying Green
- Driveway
- Double glazing & GCH
- EPC Rating D

This generously proportioned and well-presented double upper with private rear garden is located in Oxgangs, close to a variety of convenient, local amenities and regular bus links to the city centre and surrounding areas. The accommodation comprises; spacious, open-plan living room/dining room, separate kitchen, four good-sized double bedrooms, generous storage options including built in fitted wardrobes in bedrooms 2 & 3, floored loft space and fitted wardrobes in bedrooms (which are included in the sale) and stylish bathroom with shower over bath. There is a fully, enclosed private garden to the rear with a lovely, decked seating area and a further shared drying green. A driveway to the front offers convenient off-street parking. The property is fully double glazed and has gas central heating. Included in the sale are the fitted carpets and floor coverings, oven, hob, hood, washing machine and dishwasher. All included appliances are sold as seen with no warranty provided.