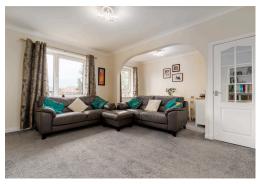

## **DOUBLE UPPER**

- Living Room/Dining Room
- Kitchen
- Four Double Bedrooms
- Bathroom
- Private Rear Garden
- Shared Drying Green
- Driveway
- Double glazing & GCH
- EPC Rating D

This generously proportioned and well-presented double upper with private rear garden is located in Oxgangs, close to a variety of convenient, local amenities and regular bus links to the city centre and surrounding areas. The accommodation comprises; spacious, open-plan living room/dining room, separate kitchen, four good-sized double bedrooms, generous storage options including built in fitted wardrobes in bedrooms 2 & 3, floored loft space and fitted wardrobes in bedrooms (which are included in the sale) and stylish bathroom with shower over bath. There is a fully, enclosed private garden to the rear with a lovely, decked seating area and a further shared drying green. A driveway to the front offers convenient off-street parking. The property is fully double glazed and has gas central heating. Included in the sale are the fitted carpets and floor coverings, oven, hob, hood, washing machine and dishwasher. All included appliances are sold as seen with no warranty provided.