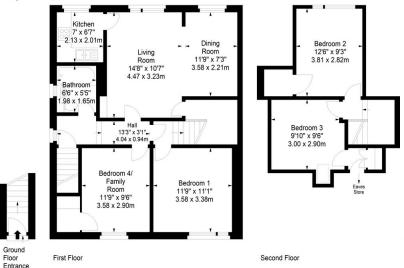

## Oxgangs Terrace, Edinburgh, Midlothian, EH13 9BZ

Approx. Gross Internal Area 1093 Sq Ft - 101.54 Sq M For identification only. Not to scale. © SquareFoot 2025

Disclaimer: Prospective purchasers are advised to have their interest noted through their solicitor as soon as possible in order that they may be informed in the event of an early closing date being set for the receipt of offers. The Seller shall not be bound to accept the highest or any offer. These particulars do not form any part of any contract and the statements or plans contained herein are not warranted nor to scale. Approximate measurements have been taken by electronic device at the widest point. Services and appliances have not been tested for efficiency or safety and no warranty is given as to their compliance with any Regulations. Only offers using the Scottish Standard Clauses will be considered. Offers received not using these clauses will be responded to by deletion of the non-standard Clause and replaced with the Scottish Standard Clauses.