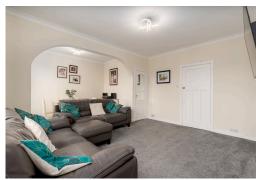

## **DOUBLE UPPER**

- Living Room/Dining Room
- Kitchen
- Four Double Bedrooms
- Bathroom
- Private Rear Garden
- Shared Drying Green
- Driveway
- Double glazing & GCH
- EPC Rating D

This generously proportioned and well-presented double upper with private rear garden is located in Oxgangs, close to a variety of convenient, local amenities and regular bus links to the city centre and surrounding areas. The accommodation comprises; spacious, open-plan living room/dining room, separate kitchen, four good-sized double bedrooms, generous storage options including built in fitted wardrobes in bedrooms 2 & 3, floored loft space and fitted wardrobes in bedrooms (which are included in the sale) and stylish bathroom with shower over bath. There is a fully, enclosed private garden to the rear with a lovely, decked seating area and a further shared drying green. A driveway to the front offers convenient off-street parking. The property is fully double glazed and has gas central heating. Included in the sale are the fitted carpets and floor coverings, oven, hob, hood, washing machine and dishwasher. All included appliances are sold as seen with no warranty provided.