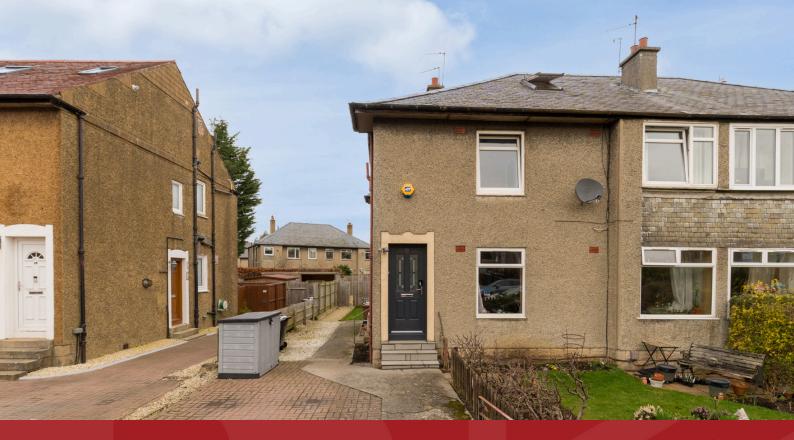

55 Oxgangs Terrace, Oxgangs EH13 9BZ

## **DOUBLE UPPER**

- Living Room/Dining Room
- Kitchen
- Four Double Bedrooms
- Bathroom
- Private Rear Garden
- Shared Drying Green
- Driveway
- Double glazing & GCH
- EPC Rating D

This generously proportioned and well-presented double upper with private rear garden is located in Oxgangs, close to a variety of convenient, local amenities and regular bus links to the city centre and surrounding areas. The accommodation comprises; spacious, open-plan living room/dining room, separate kitchen, four good-sized double bedrooms, generous storage options including built in fitted wardrobes in bedrooms 2 & 3, floored loft space and fitted wardrobes in bedrooms (which are included in the sale) and stylish bathroom with shower over bath. There is a fully, enclosed private garden to the rear with a lovely, decked seating area and a further shared drying green. A driveway to the front offers convenient off-street parking. The property is fully double glazed and has gas central heating. Included in the sale are the fitted carpets and floor coverings, oven, hob, hood, washing machine and dishwasher. All included appliances are sold as seen with no warranty provided.