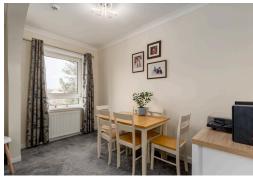

## **DOUBLE UPPER**

- Living Room/Dining Room
- Kitchen
- Four Double Bedrooms
- Bathroom
- Private Rear Garden
- Shared Drying Green
- Driveway
- Double glazing & GCH
- EPC Rating D

This generously proportioned and well-presented double upper with private rear garden is located in Oxgangs, close to a variety of convenient, local amenities and regular bus links to the city centre and surrounding areas. The accommodation comprises; spacious, open-plan living room/dining room, separate kitchen, four good-sized double bedrooms, generous storage options including built in fitted wardrobes in bedrooms 2 & 3, floored loft space and fitted wardrobes in bedrooms (which are included in the sale) and stylish bathroom with shower over bath. There is a fully, enclosed private garden to the rear with a lovely, decked seating area and a further shared drying green. A driveway to the front offers convenient off-street parking. The property is fully double glazed and has gas central heating. Included in the sale are the fitted carpets and floor coverings, oven, hob, hood, washing machine and dishwasher. All included appliances are sold as seen with no warranty provided.