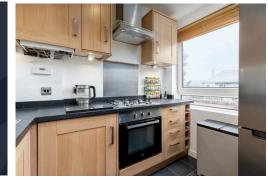

## **DOUBLE UPPER**

- Living Room/Dining Room
- Kitchen
- Four Double Bedrooms
- Bathroom
- Private Rear Garden
- Shared Drying Green
- Driveway
- Double glazing & GCH
- EPC Rating D

This generously proportioned and well-presented double upper with private rear garden is located in Oxgangs, close to a variety of convenient, local amenities and regular bus links to the city centre and surrounding areas. The accommodation comprises; spacious, open-plan living room/dining room, separate kitchen, four good-sized double bedrooms, generous storage options including built in fitted wardrobes in bedrooms 2 & 3, floored loft space and fitted wardrobes in bedrooms (which are included in the sale) and stylish bathroom with shower over bath. There is a fully, enclosed private garden to the rear with a lovely, decked seating area and a further shared drying green. A driveway to the front offers convenient off-street parking. The property is fully double glazed and has gas central heating. Included in the sale are the fitted carpets and floor coverings, oven, hob, hood, washing machine and dishwasher. All included appliances are sold as seen with no warranty provided.