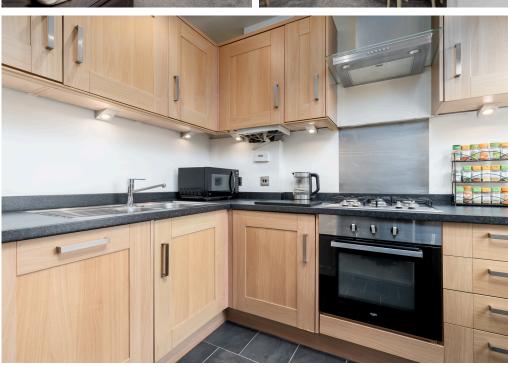

## **DOUBLE UPPER**

- Living Room/Dining Room
- Kitchen
- Four Double Bedrooms
- Bathroom
- Private Rear Garden
- Shared Drying Green
- Driveway
- Double glazing & GCH
- EPC Rating D

This generously proportioned and well-presented double upper with private rear garden is located in Oxgangs, close to a variety of convenient, local amenities and regular bus links to the city centre and surrounding areas. The accommodation comprises; spacious, open-plan living room/dining room, separate kitchen, four good-sized double bedrooms, generous storage options including built in fitted wardrobes in bedrooms 2 & 3, floored loft space and fitted wardrobes in bedrooms (which are included in the sale) and stylish bathroom with shower over bath. There is a fully, enclosed private garden to the rear with a lovely, decked seating area and a further shared drying green. A driveway to the front offers convenient off-street parking. The property is fully double glazed and has gas central heating. Included in the sale are the fitted carpets and floor coverings, oven, hob, hood, washing machine and dishwasher. All included appliances are sold as seen with no warranty provided.