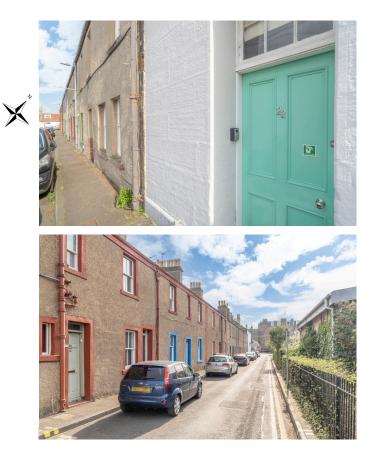

## 22/1 Wilsons Park Portobello, EH15 1HY

## FIRST FLOOR FLAT

- Living Room
- Kitchen
- Bedroom
- Shower Room
- Electric Heating & Single Glazing
- Shared Rear Garden
- Free On-Street Parking
- EPC Rating E

Forming part of a 'C' listed building and a stone's throw from Portobello Beach, this charming upper flat is situated within the highly sought after area of Portobello. The property is within distance of the main High Street with many amenities including cafes, restaurants and a variety of shops. An excellent public transport service travels to the City Centre and many surrounding areas with Brunstane Railway Station a short distance away providing easy access to the South. An excellent first purchase or Buy to Let Investment the accommodation comprises: secure entrance shared with one other property, hall, bright lounge, fitted kitchen, good sized double bedroom and modern shower room. The property also benefits from access to a shared rear garden. Included in the sale are fitted floor coverings and curtains along with the cooker, dedicated freezer, fridge-freezer and washing machine. All appliances are sold as seen with no warranty provided.