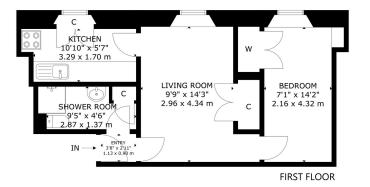

22/1 WILSON'S PARK, EHT 51 HY NOT TO SCILL FOR LILSTRATIVE PURPOSES ONLY APPROXIMATE GROSS INTERNAL FLOOR AREA 438 SQ FT / 41 SQ M All messurements and fixtures including doors and windows are approximate and should be independently verifield. Copyright C Nest Marketing www.nest-marketing.co.uk