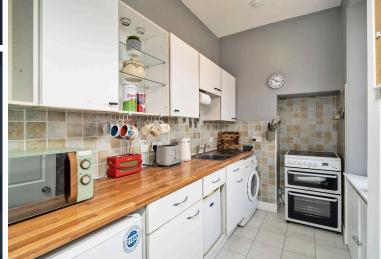

## FIRST FLOOR FLAT

- Living Room
- Kitchen
- Bedroom
- Shower Room
- Electric Heating & Single Glazing
- Shared Rear Garden
- Free On-Street Parking
- EPC Rating E

Forming part of a 'C' listed building and a stone's throw from Portobello Beach, this charming upper flat is situated within the highly sought after area of Portobello. The property is within distance of the main High Street with many amenities including cafes, restaurants and a variety of shops. An excellent public transport service travels to the City Centre and many surrounding areas with Brunstane Railway Station a short distance away providing easy access to the South. An excellent first purchase or Buy to Let Investment the accommodation comprises: secure entrance shared with one other property, hall, bright lounge, fitted kitchen, good sized double bedroom and modern shower room. The property also benefits from access to a shared rear garden. Included in the sale are fitted floor coverings and curtains along with the cooker, dedicated freezer, fridge-freezer and washing machine. All appliances are sold as seen with no warranty provided.