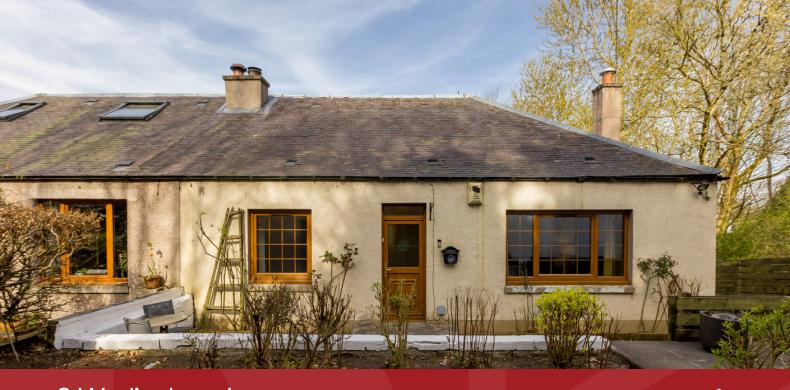

## SEMI DETACHED BUNGALOW

- Living Room
- Kitchen
- Two Double Bedrooms
- Office/Nursery
- Bathroom
- Private Front & Rear Gardens
- Driveway
- Double Glazing & GCH
- EPC Rating D

This well-presented semi-detached bungalow is situated in the sought-after village of Lasswade, close to convenient local amenities, excellent transport links, and picturesque countryside walks. The accommodation on the ground floor comprises; a welcoming hallway, spacious living room, separate, modern kitchen with space for a table and chairs, double bedroom, nursery/office and stylish bathroom with shower over bath. A spiral staircase leads from the nursery to a generous principal bedroom with attic storage space. Externally, there are large, well-maintained gardens to the front and rear and a driveway provides off-street parking. The property is fully double glazed and has gas central heating. Incldued in the sale are the fitted carpets and floor coverings, curtains, oven, hob, hood, fridge-freezer, washing machine, tumble dryer and dishwasher. All included appliances are sold as seen with no warranty provided.