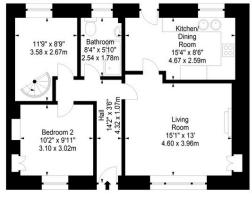

SquareFoot

Approx. Gross Internal Area 991 Sq Ft - 92.06 Sq M For identification only. Not to scale. © SquareFoot 2025

Ground Floor

First Floor

Disclaimer: Prospective purchasers are advised to have their interest noted through their solicitor as soon as possible in order that they may be informed in the event of an early closing date being set for the receipt of offers. The Seller shall not be bound to accept the highest or any offer. These particulars do not form any part of any contract and the statements or plans contained herein are not warranted nor to scale. Approximate measurements have been taken by electronic device at the widest point. Services and appliances have not been tested for efficiency or safety and no warranty is given as to their compliance with any Regulations. Only offers using the Scottish Standard Clauses will be considered. Offers received not using these clauses will be responded to by deletion of the non-standard Clause and replaced with the Scottish Standard Clauses.

Decins & Solicitors & Estate Agents LLP

11'3" x 4'6" 3.43 x 1.37m

Bedroom 1 21'3" x 11'3" 6.48 x 3.43m

Your Property People.

0131 667 1900 mail@deansproperties.co.uk

deansproperties.co.uk