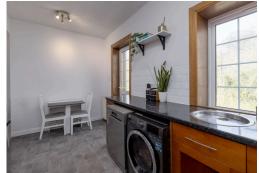

## SEMI DETACHED BUNGALOW

- Living Room
- Kitchen
- Two Double Bedrooms
- Office/Nursery
- Bathroom
- Private Front & Rear Gardens
- Driveway
- Double Glazing & GCH
- EPC Rating D

This well-presented semi-detached bungalow is situated in the sought-after village of Lasswade, close to convenient local amenities, excellent transport links, and picturesque countryside walks. The accommodation on the ground floor comprises; a welcoming hallway, spacious living room, separate, modern kitchen with space for a table and chairs, double bedroom, nursery/office and stylish bathroom with shower over bath. A spiral staircase leads from the nursery to a generous principal bedroom with attic storage space. Externally, there are large, well-maintained gardens to the front and rear and a driveway provides off-street parking. The property is fully double glazed and has gas central heating. Incldued in the sale are the fitted carpets and floor coverings, curtains, oven, hob, hood, fridge-freezer, washing machine, tumble dryer and dishwasher. All included appliances are sold as seen with no warranty provided.