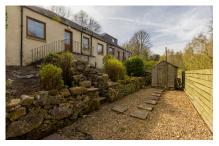

## SEMI DETACHED BUNGALOW

- Living Room
- Kitchen
- Two Double Bedrooms
- Office/Nursery
- Bathroom
- Private Front & Rear Gardens
- Driveway
- Double Glazing & GCH
- EPC Rating D

This well-presented semi-detached bungalow is situated in the sought-after village of Lasswade, close to convenient local amenities, excellent transport links, and picturesque countryside walks. The accommodation on the ground floor comprises; a welcoming hallway, spacious living room, separate, modern kitchen with space for a table and chairs, double bedroom, nursery/office and stylish bathroom with shower over bath. A spiral staircase leads from the nursery to a generous principal bedroom with attic storage space. Externally, there are large, well-maintained gardens to the front and rear and a driveway provides off-street parking. The property is fully double glazed and has gas central heating. Incldued in the sale are the fitted carpets and floor coverings, curtains, oven, hob, hood, fridge-freezer, washing machine, tumble dryer and dishwasher. All included appliances are sold as seen with no warranty provided.