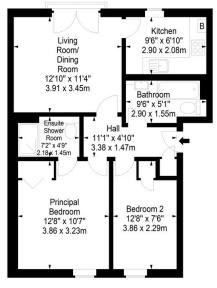

## Nether Liberton Court, Edinburgh, EH16 5UN

SquareFoot

Approx. Gross Internal Area 607 Sq Ft - 56.39 Sq M For identification only. Not to scale. © SquareFoot 2025

Ground Floor

Disclaimer: Prospective purchasers are advised to have their interest noted through their solicitor as soon as possible in order that they may be informed in the event of an early closing date being set for the receipt of offers. The Seller shall not be bound to accept the highest or any offer. These particulars do not form any part of any contract and the statements or plans contained herein are not warranted nor to scale. Approximate measurements have been taken by electronic device at the widest point. Services and appliances have not been tested for efficiency or safety and no warranty is given as to their compliance with any Regulations. Only offers using the Scottish Standard Clauses will be considered. Offers received not using these clauses will be responded to by deletion of the non-standard Clause and replaced with the Scottish Standard Clauses.