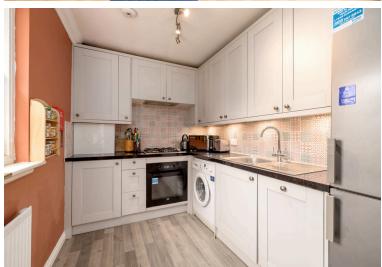

## **GROUND FLOOR FLAT**

- Living Room/Dining Room
- Kitchen
- Two Bedrooms (one en-suite)
- Bathroom
- Shared Garden
- Allocated Parking Space
- Double Glazing & GCH
- EPC Rating C

This well-proportioned ground floor flat is situated in the popular area of Liberton, close to lovely, local parks and convenient amenities including Cameron Toll Shopping Centre providing a range of high street retailers, supermarkets and a gym. There are regular bus links to the city centre and surrounding areas and the City Bypass is easily accessible. The accommodation comprises; welcoming hallway, living room/dining room with south-west facing French doors opening to the shared garden, separate stylish kitchen, generous principal bedroom with built-in wardrobes and en-suite shower room, further double bedroom with built-in storage and bathroom with shower over bath. Externally, there is a well-maintained shared garden to the rear and an allocated parking space in a residents' carpark. The property features double glazing and gas central heating. Included in the sale are the floor coverings, curtains, oven, hob, hood, washing machine and dishwasher. All included appliances are sold as seen with no warranty provided. There is a factoring fee payable to Charles White