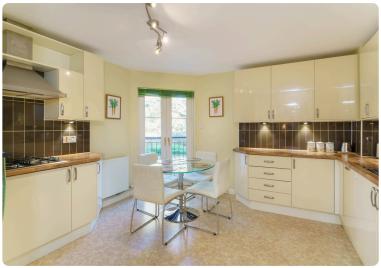

This lovely and generously proportioned ground floor apartment is quietly positioned in a small select development in a prestigious location in Cramond, north Edinburgh. The property is conveniently located for access to local amenities, public transport links and highly regarded schooling. The accommodation comprises; welcoming entrance hallway with good storage, attractive, southfacing living room with French doors opening to private garden, dining room, stylish dining kitchen with French doors, large principal bedroom with built-in walk-in wardrobes and en-suite bathroom with separate shower enclosure, further double bedroom with built-in wardrobes and shower room. There is a private garden to front and neatly landscaped shared garden grounds and residents parking. The property is fully double glazed and has gas central heating. The development benefits from secure entry phone and lift and stair access to all floors. Included in the sale are the fitted carpets and floor coverings. curtains/blinds, oven, hob, hood, integrated microwave, fridgefreezer, washing machine, dishwasher and all lightshades/light fittings. All included appliances are sold as seen with no warranty provided. Most of the furnishings are available by separate negotiation.