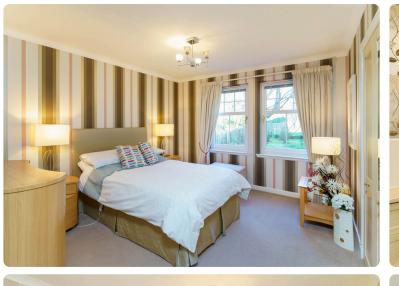

This lovely and generously proportioned ground floor apartment is quietly positioned in a small select development in a prestigious location in Cramond, north Edinburgh. The property is conveniently located for access to local amenities, public transport links and highly regarded schooling. The accommodation comprises; welcoming entrance hallway with good storage, attractive, southfacing living room with French doors opening to private garden, dining room, stylish dining kitchen with French doors, large principal bedroom with built-in walk-in wardrobes and en-suite bathroom with separate shower enclosure, further double bedroom with built-in wardrobes and shower room. There is a private garden to front and neatly landscaped shared garden grounds and residents parking. The property is fully double glazed and has gas central heating. The development benefits from secure entry phone and lift and stair access to all floors. Included in the sale are the fitted carpets and floor coverings. curtains/blinds, oven, hob, hood, integrated microwave, fridgefreezer, washing machine, dishwasher and all lightshades/light fittings. All included appliances are sold as seen with no warranty provided. Most of the furnishings are available by separate negotiation.