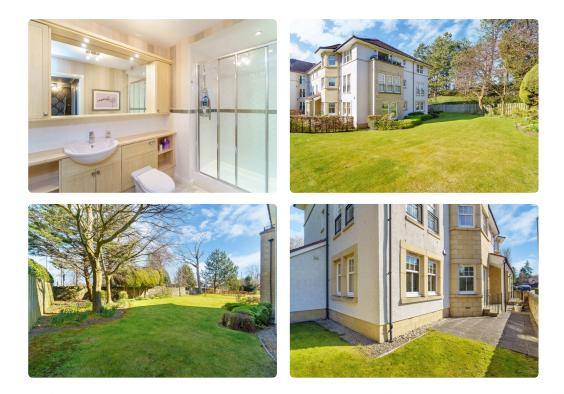

This lovely and generously proportioned ground floor apartment is quietly positioned in a small select development in a prestigious location in Cramond, north Edinburgh. The property is conveniently located for access to local amenities, public transport links and highly regarded schooling. The accommodation comprises; welcoming entrance hallway with good storage, attractive, southfacing living room with French doors opening to private garden, dining room, stylish dining kitchen with French doors, large principal bedroom with built-in walk-in wardrobes and en-suite bathroom with separate shower enclosure, further double bedroom with built-in wardrobes and shower room. There is a private garden to front and neatly landscaped shared garden grounds and residents parking. The property is fully double glazed and has gas central heating. The development benefits from secure entry phone and lift and stair access to all floors. Included in the sale are the fitted carpets and floor coverings. curtains/blinds, oven, hob, hood, integrated microwave, fridgefreezer, washing machine, dishwasher and all lightshades/light fittings. All included appliances are sold as seen with no warranty provided. Most of the furnishings are available by separate negotiation.