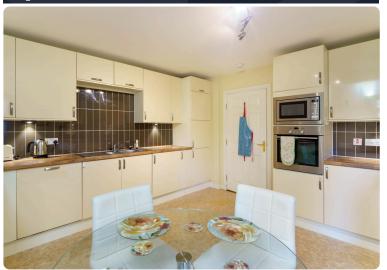

This lovely and generously proportioned ground floor apartment is quietly positioned in a small select development in a prestigious location in Cramond, north Edinburgh. The property is conveniently located for access to local amenities, public transport links and highly regarded schooling. The accommodation comprises; welcoming entrance hallway with good storage, attractive, southfacing living room with French doors opening to private garden, dining room, stylish dining kitchen with French doors, large principal bedroom with built-in walk-in wardrobes and en-suite bathroom with separate shower enclosure, further double bedroom with built-in wardrobes and shower room. There is a private garden to front and neatly landscaped shared garden grounds and residents parking. The property is fully double glazed and has gas central heating. The development benefits from secure entry phone and lift and stair access to all floors. Included in the sale are the fitted carpets and floor coverings. curtains/blinds, oven, hob, hood, integrated microwave, fridgefreezer, washing machine, dishwasher and all lightshades/light fittings. All included appliances are sold as seen with no warranty provided. Most of the furnishings are available by separate negotiation.