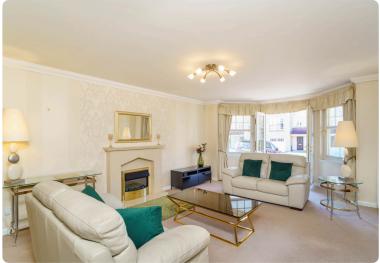

This lovely and generously proportioned ground floor apartment is quietly positioned in a small select development in a prestigious location in Cramond, north Edinburgh. The property is conveniently located for access to local amenities, public transport links and highly regarded schooling. The accommodation comprises; welcoming entrance hallway with good storage, attractive, southfacing living room with French doors opening to private garden, dining room, stylish dining kitchen with French doors, large principal bedroom with built-in walk-in wardrobes and en-suite bathroom with separate shower enclosure, further double bedroom with built-in wardrobes and shower room. There is a private garden to front and neatly landscaped shared garden grounds and residents parking. The property is fully double glazed and has gas central heating. The development benefits from secure entry phone and lift and stair access to all floors. Included in the sale are the fitted carpets and floor coverings. curtains/blinds, oven, hob, hood, integrated microwave, fridgefreezer, washing machine, dishwasher and all lightshades/light fittings. All included appliances are sold as seen with no warranty provided. Most of the furnishings are available by separate negotiation.