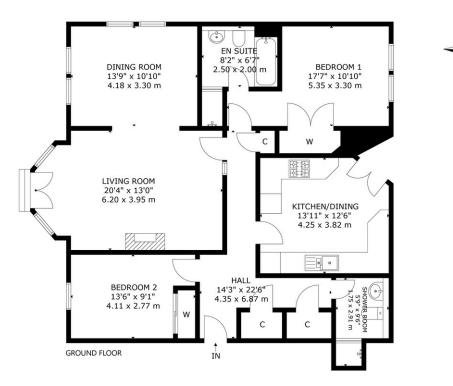

## **GROUND FLOOR FLAT**

- Living Room
- Dining Room
- Kitchen/Dining Room
- Two Double Bedrooms (One En-Suite)
- Shower Room
- Private Front Garden & Shared Rear Garden
- Lift
- Residents' Parking
- Double Glazing & GCH
- EPC Rating C

FLAT 2, 3 AVENEL, EDINBURGH, EH4 6GX NOT TO SCALE - FOR ILLUSTRATIVE PURPOSES ONLY APPROXIMATE GROSS INTERNAL FLOOR AREA 1,191 SQ FT / 111 SQ M All measurements and fixtures including doors and windows are approximate and should be independently verified. Copyright © Nest Marketing www.nest-marketing.co.uk