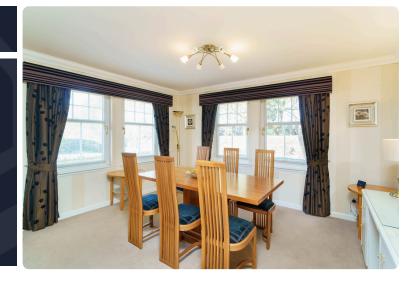

This lovely and generously proportioned ground floor apartment is quietly positioned in a small select development in a prestigious location in Cramond, north Edinburgh. The property is conveniently located for access to local amenities, public transport links and highly regarded schooling. The accommodation comprises; welcoming entrance hallway with good storage, attractive, southfacing living room with French doors opening to private garden, dining room, stylish dining kitchen with French doors, large principal bedroom with built-in walk-in wardrobes and en-suite bathroom with separate shower enclosure, further double bedroom with built-in wardrobes and shower room. There is a private garden to front and neatly landscaped shared garden grounds and residents parking. The property is fully double glazed and has gas central heating. The development benefits from secure entry phone and lift and stair access to all floors. Included in the sale are the fitted carpets and floor coverings. curtains/blinds, oven, hob, hood, integrated microwave, fridgefreezer, washing machine, dishwasher and all lightshades/light fittings. All included appliances are sold as seen with no warranty provided. Most of the furnishings are available by separate negotiation.