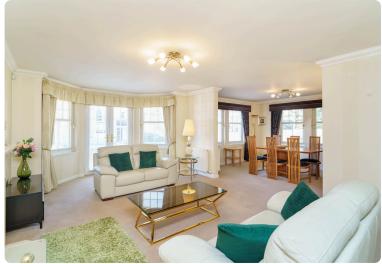

This lovely and generously proportioned ground floor apartment is quietly positioned in a small select development in a prestigious location in Cramond, north Edinburgh. The property is conveniently located for access to local amenities, public transport links and highly regarded schooling. The accommodation comprises; welcoming entrance hallway with good storage, attractive, southfacing living room with French doors opening to private garden, dining room, stylish dining kitchen with French doors, large principal bedroom with built-in walk-in wardrobes and en-suite bathroom with separate shower enclosure, further double bedroom with built-in wardrobes and shower room. There is a private garden to front and neatly landscaped shared garden grounds and residents parking. The property is fully double glazed and has gas central heating. The development benefits from secure entry phone and lift and stair access to all floors. Included in the sale are the fitted carpets and floor coverings. curtains/blinds, oven, hob, hood, integrated microwave, fridgefreezer, washing machine, dishwasher and all lightshades/light fittings. All included appliances are sold as seen with no warranty provided. Most of the furnishings are available by separate negotiation.