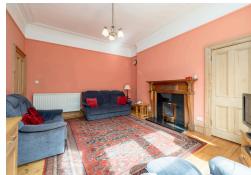

This exceptionally spacious main door flat retains attractive period features including ornate cornicing and original wooden flooring and doors. The property is located in the highly sought after area of Marchmont, close to a variety of convenient amenities including supermarkets, artisan stores, popular cafes, bars and restaurants and highly regarding schools. There is lovely outdoor space nearby at the Meadows and Bruntsfield Links and there are regular bus links to the city centre and surrounding areas. The accommodation comprises; welcoming hallway, generous, bay windowed living room, separate kitchen/dining room, large principal bedroom with en-suite shower room and French doors to the rear garden, well-proportioned second bedroom and bathroom with shower over bath. The property benefits from gas central heating. There is a south-facing private garden to the front and a further shared garden to the rear. On-street permit parking is available in the area. Included in the sale are the fitted floor coverings, curtains, oven, hob, hood, fridge-freezer, washing machine and dishwasher. Items of furniture may also be available. All included appliances are sold as seen with no warranty provided.