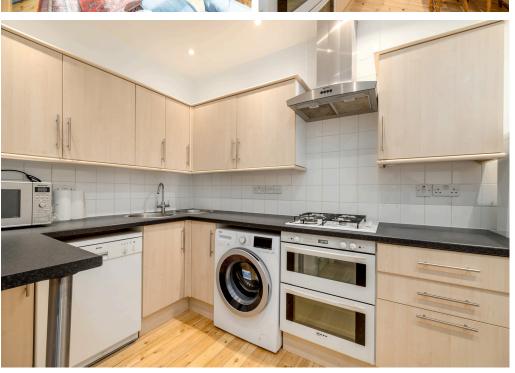

This exceptionally spacious main door flat retains attractive period features including ornate cornicing and original wooden flooring and doors. The property is located in the highly sought after area of Marchmont, close to a variety of convenient amenities including supermarkets, artisan stores, popular cafes, bars and restaurants and highly regarding schools. There is lovely outdoor space nearby at the Meadows and Bruntsfield Links and there are regular bus links to the city centre and surrounding areas. The accommodation comprises; welcoming hallway, generous, bay windowed living room, separate kitchen/dining room, large principal bedroom with en-suite shower room and French doors to the rear garden, well-proportioned second bedroom and bathroom with shower over bath. The property benefits from gas central heating. There is a south-facing private garden to the front and a further shared garden to the rear. On-street permit parking is available in the area. Included in the sale are the fitted floor coverings, curtains, oven, hob, hood, fridge-freezer, washing machine and dishwasher. Items of furniture may also be available. All included appliances are sold as seen with no warranty provided.