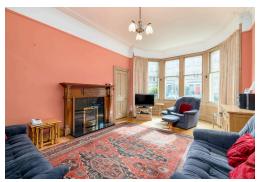

This exceptionally spacious main door flat retains attractive period features including ornate cornicing and original wooden flooring and doors. The property is located in the highly sought after area of Marchmont, close to a variety of convenient amenities including supermarkets, artisan stores, popular cafes, bars and restaurants and highly regarding schools. There is lovely outdoor space nearby at the Meadows and Bruntsfield Links and there are regular bus links to the city centre and surrounding areas. The accommodation comprises; welcoming hallway, generous, bay windowed living room, separate kitchen/dining room, large principal bedroom with en-suite shower room and French doors to the rear garden, well-proportioned second bedroom and bathroom with shower over bath. The property benefits from gas central heating. There is a south-facing private garden to the front and a further shared garden to the rear. On-street permit parking is available in the area. Included in the sale are the fitted floor coverings, curtains, oven, hob, hood, fridge-freezer, washing machine and dishwasher. Items of furniture may also be available. All included appliances are sold as seen with no warranty provided.