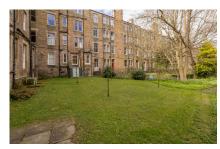

This exceptionally spacious main door flat retains attractive period features including ornate cornicing and original wooden flooring and doors. The property is located in the highly sought after area of Marchmont, close to a variety of convenient amenities including supermarkets, artisan stores, popular cafes, bars and restaurants and highly regarding schools. There is lovely outdoor space nearby at the Meadows and Bruntsfield Links and there are regular bus links to the city centre and surrounding areas. The accommodation comprises; welcoming hallway, generous, bay windowed living room, separate kitchen/dining room, large principal bedroom with en-suite shower room and French doors to the rear garden, well-proportioned second bedroom and bathroom with shower over bath. The property benefits from gas central heating. There is a south-facing private garden to the front and a further shared garden to the rear. On-street permit parking is available in the area. Included in the sale are the fitted floor coverings, curtains, oven, hob, hood, fridge-freezer, washing machine and dishwasher. Items of furniture may also be available. All included appliances are sold as seen with no warranty provided.