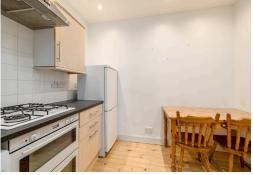

This exceptionally spacious main door flat retains attractive period features including ornate cornicing and original wooden flooring and doors. The property is located in the highly sought after area of Marchmont, close to a variety of convenient amenities including supermarkets, artisan stores, popular cafes, bars and restaurants and highly regarding schools. There is lovely outdoor space nearby at the Meadows and Bruntsfield Links and there are regular bus links to the city centre and surrounding areas. The accommodation comprises; welcoming hallway, generous, bay windowed living room, separate kitchen/dining room, large principal bedroom with en-suite shower room and French doors to the rear garden, well-proportioned second bedroom and bathroom with shower over bath. The property benefits from gas central heating. There is a south-facing private garden to the front and a further shared garden to the rear. On-street permit parking is available in the area. Included in the sale are the fitted floor coverings, curtains, oven, hob, hood, fridge-freezer, washing machine and dishwasher. Items of furniture may also be available. All included appliances are sold as seen with no warranty provided.