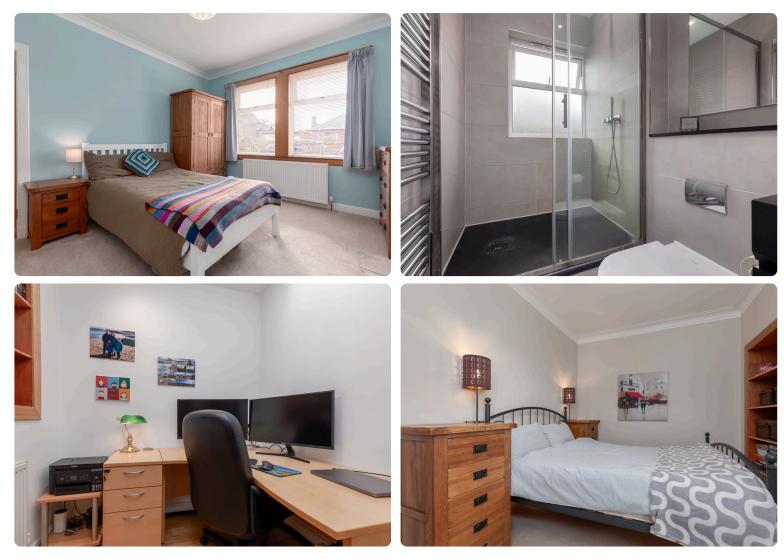

This immaculately presented detached bungalow is situated in Fairmilehead, a highly desirable location in south-west Edinburgh. The property is ideally placed for access to convenient local amenities, highly regarded schooling, regular public transport links and the City Bypass. The accommodation on the ground floor comprises: welcoming hallway, generous, bay-windowed living room, separate modern kitchen lying open plan to dining area/family room with direct access to the rear garden, conservatory, utility, office, three double bedrooms and shower room. The upper floor comprises; spacious principal bedroom with en-suite and convenient builtin wardrobes. Externally there are neatly landscaped private gardens to the front and rear and a driveway and garage give ample off-street parking. The property is fully double glazed and has gas central heating. Included in the sale are the fitted carpets and floor coverings, curtains, oven, hob, hood, fridgefreezer, dishwasher and light shades. All included appliances are sold as seen with no warranty provided.