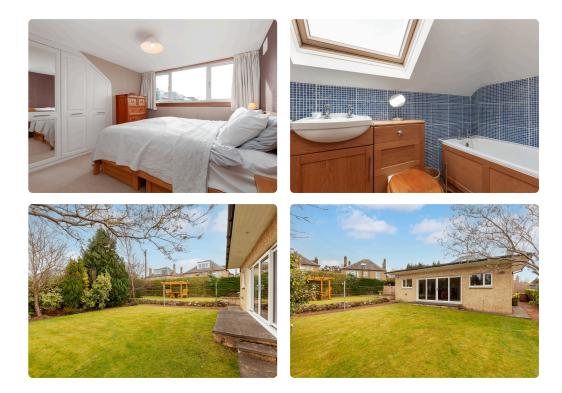

This immaculately presented detached bungalow is situated in Fairmilehead, a highly desirable location in south-west Edinburgh. The property is ideally placed for access to convenient local amenities, highly regarded schooling, regular public transport links and the City Bypass. The accommodation on the ground floor comprises: welcoming hallway, generous, bay-windowed living room, separate modern kitchen lying open plan to dining area/family room with direct access to the rear garden, conservatory, utility, office, three double bedrooms and shower room. The upper floor comprises; spacious principal bedroom with en-suite and convenient builtin wardrobes. Externally there are neatly landscaped private gardens to the front and rear and a driveway and garage give ample off-street parking. The property is fully double glazed and has gas central heating. Included in the sale are the fitted carpets and floor coverings, curtains, oven, hob, hood, fridgefreezer, dishwasher and light shades. All included appliances are sold as seen with no warranty provided.