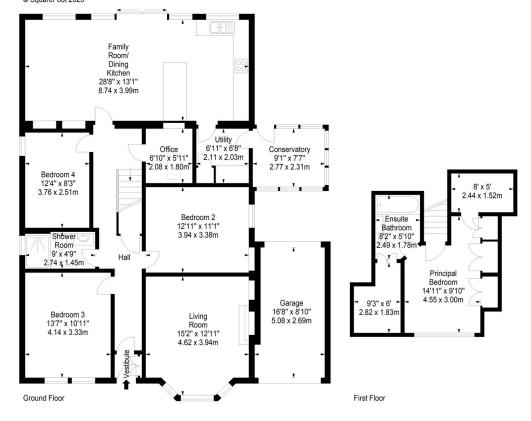

## West Camus Road, Edinburgh, Midlothian, EH10 6RB

Approx. Gross Internal Area 1730 Sq Ft - 160.72 Sq M Garage Approx. Gross Internal Area 141 Sq Ft - 13.10 Sq M For identification only. Not to scale. © SquareFoot 2025