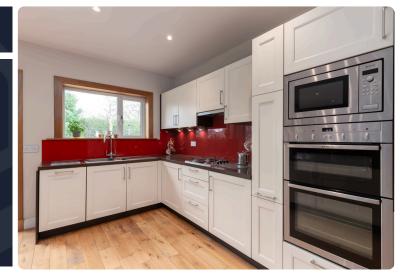

This immaculately presented detached bungalow is situated in Fairmilehead, a highly desirable location in south-west Edinburgh. The property is ideally placed for access to convenient local amenities, highly regarded schooling, regular public transport links and the City Bypass. The accommodation on the ground floor comprises: welcoming hallway, generous, bay-windowed living room, separate modern kitchen lying open plan to dining area/family room with direct access to the rear garden, conservatory, utility, office, three double bedrooms and shower room. The upper floor comprises; spacious principal bedroom with en-suite and convenient builtin wardrobes. Externally there are neatly landscaped private gardens to the front and rear and a driveway and garage give ample off-street parking. The property is fully double glazed and has gas central heating. Included in the sale are the fitted carpets and floor coverings, curtains, oven, hob, hood, fridgefreezer, dishwasher and light shades. All included appliances are sold as seen with no warranty provided.