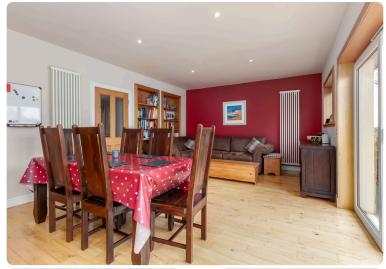

This immaculately presented detached bungalow is situated in Fairmilehead, a highly desirable location in south-west Edinburgh. The property is ideally placed for access to convenient local amenities, highly regarded schooling, regular public transport links and the City Bypass. The accommodation on the ground floor comprises: welcoming hallway, generous, bay-windowed living room, separate modern kitchen lying open plan to dining area/family room with direct access to the rear garden, conservatory, utility, office, three double bedrooms and shower room. The upper floor comprises; spacious principal bedroom with en-suite and convenient builtin wardrobes. Externally there are neatly landscaped private gardens to the front and rear and a driveway and garage give ample off-street parking. The property is fully double glazed and has gas central heating. Included in the sale are the fitted carpets and floor coverings, curtains, oven, hob, hood, fridgefreezer, dishwasher and light shades. All included appliances are sold as seen with no warranty provided.