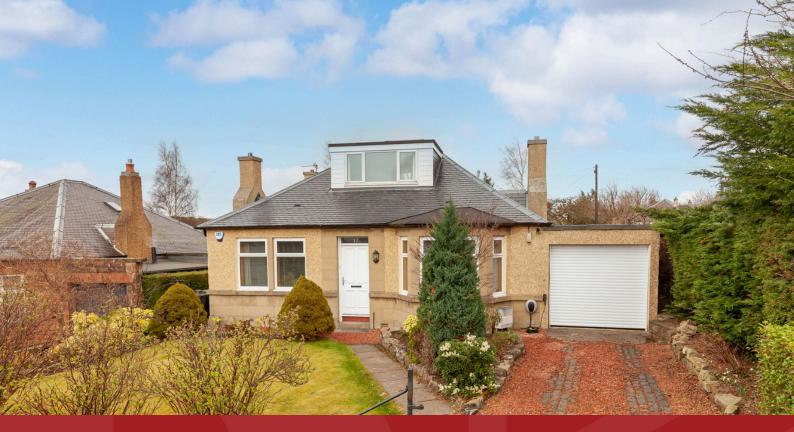

17 West Camus Road Fairemilehead, EH10 6RB

This immaculately presented detached bungalow is situated in Fairmilehead, a highly desirable location in south-west Edinburgh. The property is ideally placed for access to convenient local amenities, highly regarded schooling, regular public transport links and the City Bypass. The accommodation on the ground floor comprises: welcoming hallway, generous, bay-windowed living room, separate modern kitchen lying open plan to dining area/family room with direct access to the rear garden, conservatory, utility, office, three double bedrooms and shower room. The upper floor comprises; spacious principal bedroom with en-suite and convenient builtin wardrobes. Externally there are neatly landscaped private gardens to the front and rear and a driveway and garage give ample off-street parking. The property is fully double glazed and has gas central heating. Included in the sale are the fitted carpets and floor coverings, curtains, oven, hob, hood, fridgefreezer, dishwasher and light shades. All included appliances are sold as seen with no warranty provided.