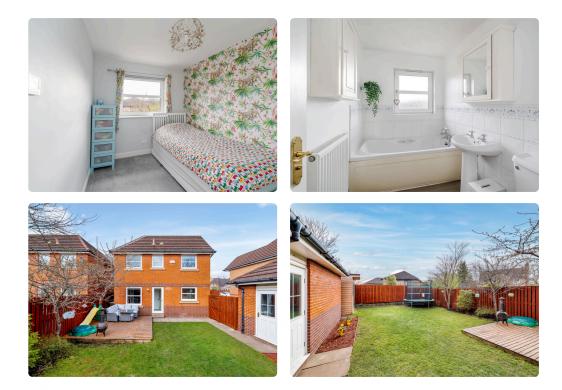

## **DETACHED HOUSE**

- Living Room
- Dining Room
- Kitchen
- W.C.
- Three Bedrooms (one en-suite)
- Bathroom
- Summer House/Office
- Private Front & Rear Garden
- Garage
- Double Glazing & GCH
- EPC Rating C

This well-presented detached house with a single garage is located in a well-established and peaceful development in Liberton, providing easy access to local amenities, excellent schools, the Edinburgh Royal Infirmary, and direct bus links to the city centre. The accommodation comprises; welcoming hallway, spacious living room that opening to separate dining room, modern kitchen, three good-sized bedrooms (one en-suite) and family bathroom. Externally, there are neatly maintained private front and rear gardens and a separate summer house/office. The property benefits from double glazing and gas central heating. Included in the sale are the fitted carpets, floor coverings, curtains, cooker, washing machine, and dishwasher. All included appliances are sold as seen, with no warranty provided.