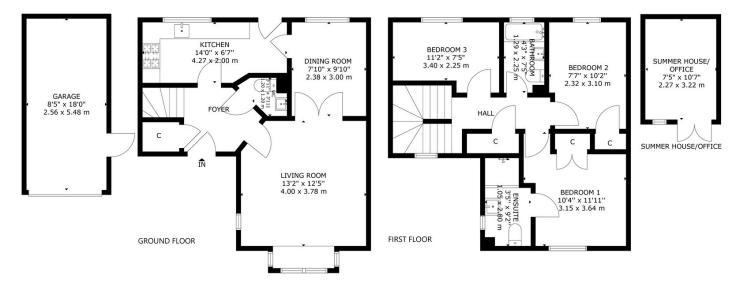

51 MALBET WYND, EDINBURGH, EH16 GAB NOT TO SCALE - FOR ILLUSTRATIVE PURPOSES ONLY APPROXIMATE GROSS INTERNAL FLOOR AREA 942 SQ FT / 87 SQ M All measurements and fixtures including doors and windows are approximate and should be independently verified. Copyright © Nest Marketing www.nest-marketing.co.uk