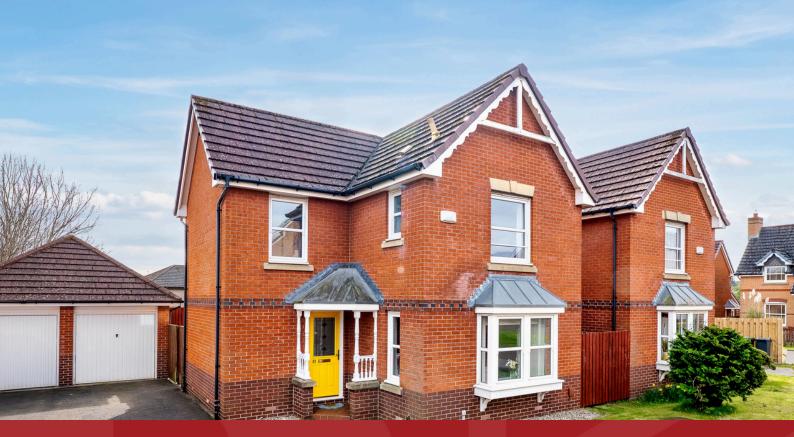

## 51 Malbet Wynd, Liberton EH16 6AB

## **DETACHED HOUSE**

- Living Room
- Dining Room
- Kitchen
- W.C.
- Three Bedrooms (one en-suite)
- Bathroom
- Summer House/Office
- Private Front & Rear Garden
- Garage
- Double Glazing & GCH
- EPC Rating C

This well-presented detached house with a single garage is located in a well-established and peaceful development in Liberton, providing easy access to local amenities, excellent schools, the Edinburgh Royal Infirmary, and direct bus links to the city centre. The accommodation comprises; welcoming hallway, spacious living room that opening to separate dining room, modern kitchen, three good-sized bedrooms (one en-suite) and family bathroom. Externally, there are neatly maintained private front and rear gardens and a separate summer house/office. The property benefits from double glazing and gas central heating. Included in the sale are the fitted carpets, floor coverings, curtains, cooker, washing machine, and dishwasher. All included appliances are sold as seen, with no warranty provided.