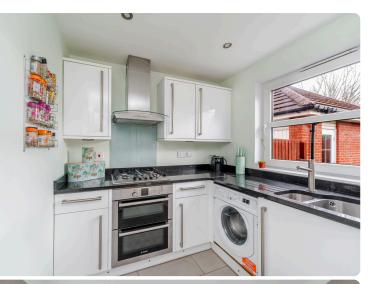

This well-presented detached house with a single garage is located in a well-established and peaceful development in Liberton, providing easy access to local amenities, excellent schools, the Edinburgh Royal Infirmary, and direct bus links to the city centre. The accommodation comprises; welcoming hallway, spacious living room that opening to separate dining room, modern kitchen, three good-sized bedrooms (one en-suite) and family bathroom. Externally, there are neatly maintained private front and rear gardens and a separate summer house/office. The property benefits from double glazing and gas central heating. Included in the sale are the fitted carpets, floor coverings, curtains, cooker, washing machine, and dishwasher. All included appliances are sold as seen, with no warranty provided.