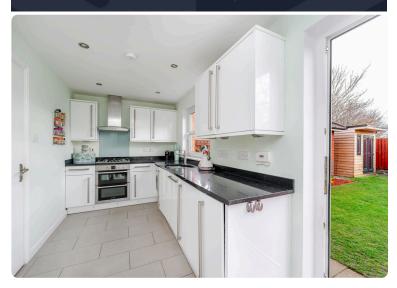

This well-presented detached house with a single garage is located in a well-established and peaceful development in Liberton, providing easy access to local amenities, excellent schools, the Edinburgh Royal Infirmary, and direct bus links to the city centre. The accommodation comprises; welcoming hallway, spacious living room that opening to separate dining room, modern kitchen, three good-sized bedrooms (one en-suite) and family bathroom. Externally, there are neatly maintained private front and rear gardens and a separate summer house/office. The property benefits from double glazing and gas central heating. Included in the sale are the fitted carpets, floor coverings, curtains, cooker, washing machine, and dishwasher. All included appliances are sold as seen, with no warranty provided.