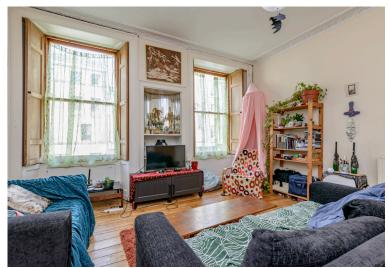

## FIRST FLOOR FLAT

- Living/Dining Room
- Kitchen
- Box Room
- Two Double Bedrooms
- Bathroom
- Communal Rear Garden
- On-Street Permit Parking
- Gas Central Heating
- EPC Rating D

Situated within a traditional tenement in the highly desirable Newington area, this spacious first-floor flat is located just south of Edinburgh city centre. The property is perfectly positioned with easy access to local amenities, including shops, bars, and restaurants, as well as excellent public transport links. The University of Edinburgh's George Square campus is within walking distance, and both the Meadows and Arthur's Seat offer lovely outdoor spaces nearby. The accommodation comprises; welcoming hallway, spacious living room with space for a dining table, separate kitchen, boxroom, two generous double bedrooms and bathroom with shower over the bath. Additional benefits include a shared rear garden, double glazing and gas central heating. On-street permit parking is available in the area. Included in the sale are the: floor coverings, cooker, oven, fridge-freezer and lightshades. All included appliances are sold as seen with no warranty provided.