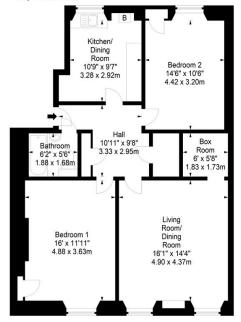

## FIRST FLOOR FLAT

- Living/Dining Room
- Kitchen
- Box Room
- Two Double Bedrooms
- Bathroom
- Communal Rear Garden
- On-Street Permit Parking
- Gas Central Heating
- EPC Rating D

Situated within a traditional tenement in the highly desirable Newington area, this spacious first-floor flat is located just south of Edinburgh city centre. The property is perfectly positioned with easy access to local amenities, including shops, bars, and restaurants, as well as excellent public transport links. The University of Edinburgh's George Square campus is within walking distance, and both the Meadows and Arthur's Seat offer lovely outdoor spaces nearby. The accommodation comprises; welcoming hallway, spacious living room with space for a dining table, separate kitchen, boxroom, two generous double bedrooms and bathroom with shower over the bath. Additional benefits include a shared rear garden, double glazing and gas central heating. On-street permit parking is available in the area. Included in the sale are the: floor coverings, cooker, oven, fridge-freezer and lightshades. All included appliances are sold as seen with no warranty provided.

## Clerk Street, Edinburgh, EH8 9HX

First Floor

Disclaimer: Prospective purchasers are advised to have their interest noted through their solicitor as soon as possible in order that they may be informed in the event of an early closing date being set for the receipt of offers. The Seller shall not be bound to accept the highest or any offer. These particulars do not form any part of any contract and the statements or plans contained herein are not warranted nor to scale. Approximate measurements have been taken by electronic device at the widest point. Services and appliances have not been tested for efficiency or safety and no warranty is given as to their compliance with any Regulations. Only offers using the Scottish Standard Clauses will be considered. Offers received not using these clauses will be responded to by deletion of the non-standard Clause and replaced with the Scottish Standard Clauses.