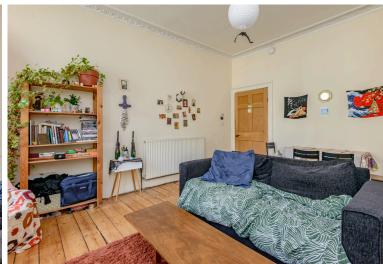

## FIRST FLOOR FLAT

- Living/Dining Room
- Kitchen
- Box Room
- Two Double Bedrooms
- Bathroom
- Communal Rear Garden
- On-Street Permit Parking
- Gas Central Heating
- EPC Rating D

Situated within a traditional tenement in the highly desirable Newington area, this spacious first-floor flat is located just south of Edinburgh city centre. The property is perfectly positioned with easy access to local amenities, including shops, bars, and restaurants, as well as excellent public transport links. The University of Edinburgh's George Square campus is within walking distance, and both the Meadows and Arthur's Seat offer lovely outdoor spaces nearby. The accommodation comprises; welcoming hallway, spacious living room with space for a dining table, separate kitchen, boxroom, two generous double bedrooms and bathroom with shower over the bath. Additional benefits include a shared rear garden, double glazing and gas central heating. On-street permit parking is available in the area. Included in the sale are the: floor coverings, cooker, oven, fridge-freezer and lightshades. All included appliances are sold as seen with no warranty provided.