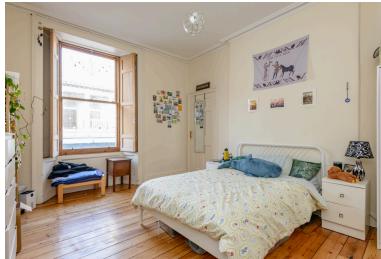

## FIRST FLOOR FLAT

- Living/Dining Room
- Kitchen
- Box Room
- Two Double Bedrooms
- Bathroom
- Communal Rear Garden
- On-Street Permit Parking
- Gas Central Heating
- EPC Rating D

Situated within a traditional tenement in the highly desirable Newington area, this spacious first-floor flat is located just south of Edinburgh city centre. The property is perfectly positioned with easy access to local amenities, including shops, bars, and restaurants, as well as excellent public transport links. The University of Edinburgh's George Square campus is within walking distance, and both the Meadows and Arthur's Seat offer lovely outdoor spaces nearby. The accommodation comprises; welcoming hallway, spacious living room with space for a dining table, separate kitchen, boxroom, two generous double bedrooms and bathroom with shower over the bath. Additional benefits include a shared rear garden, double glazing and gas central heating. On-street permit parking is available in the area. Included in the sale are the: floor coverings, cooker, oven, fridge-freezer and lightshades. All included appliances are sold as seen with no warranty provided.