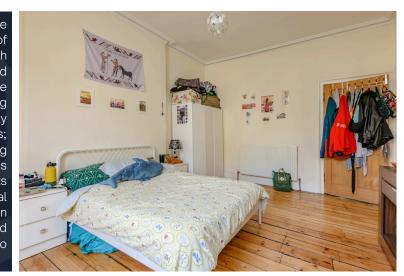

## FIRST FLOOR FLAT

- Living/Dining Room
- Kitchen
- Box Room
- Two Double Bedrooms
- Bathroom
- Communal Rear Garden
- On-Street Permit Parking
- Gas Central Heating
- EPC Rating D

Situated within a traditional tenement in the highly desirable Newington area, this spacious first-floor flat is located just south of Edinburgh city centre. The property is perfectly positioned with easy access to local amenities, including shops, bars, and restaurants, as well as excellent public transport links. The University of Edinburgh's George Square campus is within walking distance, and both the Meadows and Arthur's Seat offer lovely outdoor spaces nearby. The accommodation comprises; welcoming hallway, spacious living room with space for a dining table, separate kitchen, boxroom, two generous double bedrooms and bathroom with shower over the bath. Additional benefits include a shared rear garden, double glazing and gas central heating. On-street permit parking is available in the area. Included in the sale are the: floor coverings, cooker, oven, fridge-freezer and lightshades. All included appliances are sold as seen with no warranty provided.