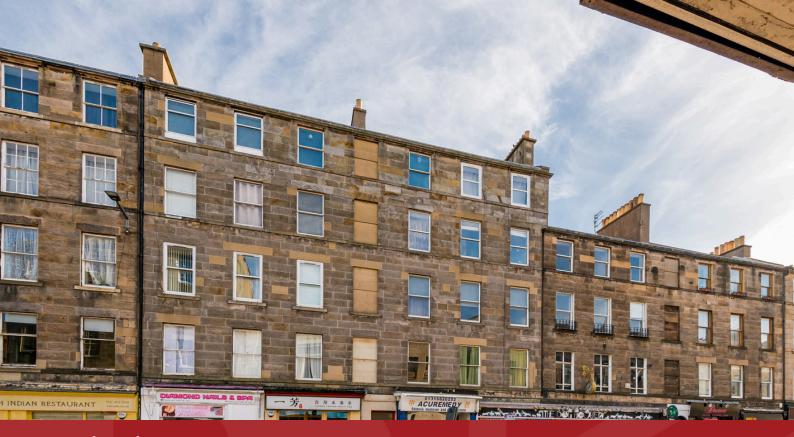

14 (1F2) Clerk Street Newington, EH8 9HX

## FIRST FLOOR FLAT

- Living/Dining Room
- Kitchen
- Box Room
- Two Double Bedrooms
- Bathroom
- Communal Rear Garden
- On-Street Permit Parking
- Gas Central Heating
- EPC Rating D

Situated within a traditional tenement in the highly desirable Newington area, this spacious first-floor flat is located just south of Edinburgh city centre. The property is perfectly positioned with easy access to local amenities, including shops, bars, and restaurants, as well as excellent public transport links. The University of Edinburgh's George Square campus is within walking distance, and both the Meadows and Arthur's Seat offer lovely outdoor spaces nearby. The accommodation comprises; welcoming hallway, spacious living room with space for a dining table, separate kitchen, boxroom, two generous double bedrooms and bathroom with shower over the bath. Additional benefits include a shared rear garden, double glazing and gas central heating. On-street permit parking is available in the area. Included in the sale are the: floor coverings, cooker, oven, fridge-freezer and lightshades. All included appliances are sold as seen with no warranty provided.