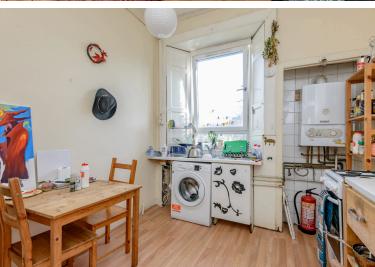

## FIRST FLOOR FLAT

- Living/Dining Room
- Kitchen
- Box Room
- Two Double Bedrooms
- Bathroom
- Communal Rear Garden
- On-Street Permit Parking
- Gas Central Heating
- EPC Rating D

Situated within a traditional tenement in the highly desirable Newington area, this spacious first-floor flat is located just south of Edinburgh city centre. The property is perfectly positioned with easy access to local amenities, including shops, bars, and restaurants, as well as excellent public transport links. The University of Edinburgh's George Square campus is within walking distance, and both the Meadows and Arthur's Seat offer lovely outdoor spaces nearby. The accommodation comprises; welcoming hallway, spacious living room with space for a dining table, separate kitchen, boxroom, two generous double bedrooms and bathroom with shower over the bath. Additional benefits include a shared rear garden, double glazing and gas central heating. On-street permit parking is available in the area. Included in the sale are the: floor coverings, cooker, oven, fridge-freezer and lightshades. All included appliances are sold as seen with no warranty provided.