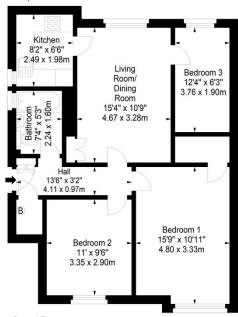

## Oxgangs Road North, Edinburgh, Midlothian, EH13 9EA

Approx. Gross Internal Area 745 Sq Ft - 69.21 Sq M For identification only. Not to scale. © SquareFoot 2025

Ground Floor

Disclaimer: Prospective purchasers are advised to have their interest noted through their solicitor as soon as possible in order that they may be informed in the event of an early closing date being set for the receipt of offers. The Seller shall not be bound to accept the highest or any offer. These particulars do not form any part of any contract and the statements or plans contained herein are not warranted nor to scale. Approximate measurements have been taken by electronic device at the widest point. Services and appliances have not been tested for efficiency or safety and no warranty is given as to their compliance with any Regulations. Only offers using the Scottish Standard Clauses will be considered. Offers received not using these clauses will be responded to by deletion of the non-standard Clause and replaced with the Scottish Standard Clauses.