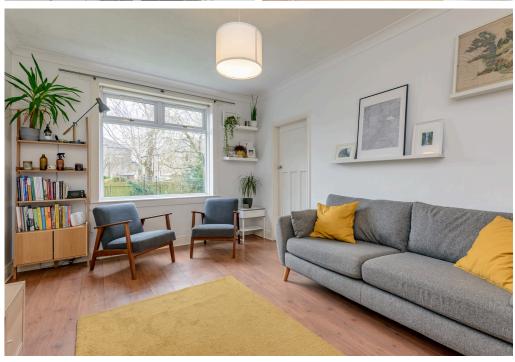

## **MAIN DOOR LOWER VILLA**

- Living Room / Dining Room
- Kitchen
- Three Bedrooms
- Bathroom
- Gas Heating & Double Glazing
- Private Rear Garden
- Communal Drying Area
- Driveway
- EPC Rating C

This light and airy main door lower villa is situated within the popular residential area of Colinton Mains, close to good amenities and within walking distance of the local primary and secondary schools. There is a regular public transport service to the City Centre, and the City Bypass is easily accessible providing access to all major motorway networks and Edinburgh Airport. In move-in condition, the accommodation would make an ideal purchase for young professionals/families and comprises; welcoming entrance hallway, attractive living room with dining room/single bedroom off, modern fitted kitchen, two delightful double bedrooms and fully tiled bathroom with shower. There is a driveway to the front providing off-street parking with a private section of garden ground to the rear with communal drying area. Further benefits include gas central heating and double glazing. Included in the sale are all floor coverings, gas cooker, washing machine, fridge-freezer and dishwasher. All included appliances are sold as seen with no warranty provided.