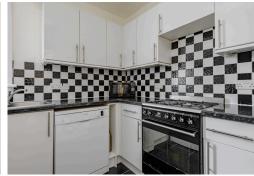

## **MAIN DOOR LOWER VILLA**

- Living Room / Dining Room
- Kitchen
- Three Bedrooms
- Bathroom
- Gas Heating & Double Glazing
- Private Rear Garden
- Communal Drying Area
- Driveway
- EPC Rating C

This light and airy main door lower villa is situated within the popular residential area of Colinton Mains, close to good amenities and within walking distance of the local primary and secondary schools. There is a regular public transport service to the City Centre, and the City Bypass is easily accessible providing access to all major motorway networks and Edinburgh Airport. In move-in condition, the accommodation would make an ideal purchase for young professionals/families and comprises; welcoming entrance hallway, attractive living room with dining room/single bedroom off, modern fitted kitchen, two delightful double bedrooms and fully tiled bathroom with shower. There is a driveway to the front providing off-street parking with a private section of garden ground to the rear with communal drying area. Further benefits include gas central heating and double glazing. Included in the sale are all floor coverings, gas cooker, washing machine, fridge-freezer and dishwasher. All included appliances are sold as seen with no warranty provided.