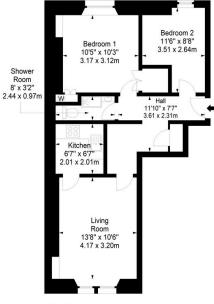

## SquareFoot

Approx. Gross Internal Area 558 Sq Ft - 51.84 Sq M For identification only. Not to scale. © SquareFoot 2025

Third Floor

Disclaimer: Prospective purchasers are advised to have their interest noted through their solicitor as soon as possible in order that they may be informed in the event of an early closing date being set for the receipt of offers. The Seller shall not be bound to accept the highest or any offer. These particulars do not form any part of any contract and the statements or plans contained herein are not warranted nor to scale. Approximate measurements have been taken by electronic device at the widest point. Services and appliances have not been tested for efficiency or safety and no warranty is given as to their compliance with any Regulations. Only offers using the Scottish Standard Clauses will be considered. Offers received not using these clauses will be responded to by deletion of the non-standard Clause and replaced with the Scottish Standard Clauses.