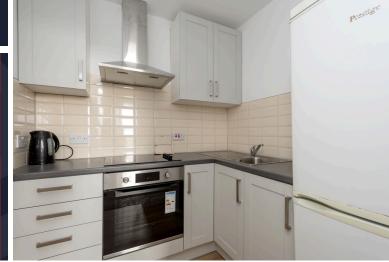

## **THIRD FLOOR FLAT**

- Living Room
- Kitchen
- Two Double Bedrooms
- Shower Room
- Shared Rear Garden
- On-Street Permit Parking
- Double Glazing & GCH
- EPC Rating F

Forming part of a traditional tenement, this well-proportioned top floor flat is situated in the highly sought-after location of Murrayfield, close to Murrayfield Stadium and convenient, local amenities. There are excellent transport links via bus, tram to the city centre and Edinburgh Airport and rail links at nearby Haymarket Station. The accommodation comprises; welcoming hallway with utility cupboard, spacious living room, separate, modern kitchen, two good-sized double bedrooms and stylish shower room. Externally, there is a well-maintained shared garden to the rear and on-street permit parking in the area. The property is fully double glazed and has gas central heating. Included in the sale are the fitted carpets/ floor coverings, cooker, oven, hob and hood. All included appliances are sold as seen with no warranty provided.