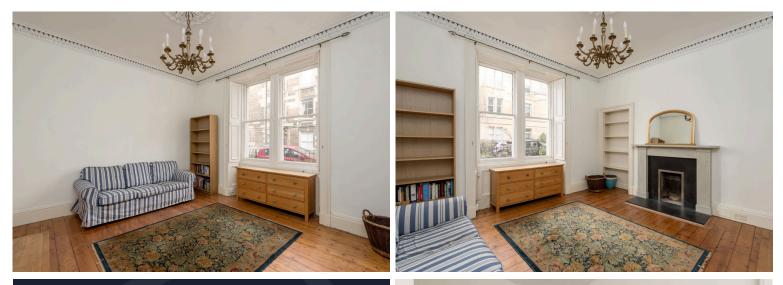

## **GROUND FLOOR FLAT**

- Living Room
- Kitchen/Dining Room
- Double Bedroom
- Shower Room
- Shared Rear Garden
- On-Street Permit Parking
- Gas Central Heating
- EPC Rating D

This well-proportioned ground floor flat form part of a traditional tenement and retains attractive period features throughout. The property is quietly located in a highly sought-after area of Marchmont, south of Edinburgh city centre, close to convenient amenities including supermarkets, artisan stores, popular cafes, bars and restaurants, highly regarding schools and Edinburgh University. Nearby there is lovely outdoor space at the Meadows and Bruntsfield Links and there are excellent transport links to city centre and surrounding areas. The accommodation comprises; welcoming hallway, spacious, living room, separate kitchen/ dining room, one good-sized double bedroom and shower room. Externally, there is shared garden to the rear and there is on-street permit parking in the area. The property has sash and case windows and has gas central heating. Included in the sale are the fitted floor coverings, oven, hob, hood, washing machine and fridge-freezer. All included appliances are sold as seen with no warranty provided.