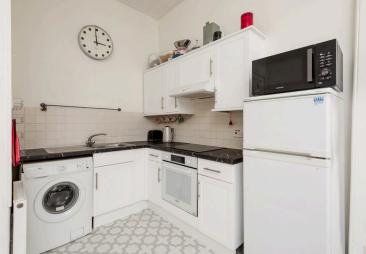

## **GROUND FLOOR FLAT**

- Living Room
- Kitchen/Dining Room
- Double Bedroom
- Shower Room
- Shared Rear Garden
- On-Street Permit Parking
- Gas Central Heating
- EPC Rating D

This well-proportioned ground floor flat form part of a traditional tenement and retains attractive period features throughout. The property is quietly located in a highly sought-after area of Marchmont, south of Edinburgh city centre, close to convenient amenities including supermarkets, artisan stores, popular cafes, bars and restaurants, highly regarding schools and Edinburgh University. Nearby there is lovely outdoor space at the Meadows and Bruntsfield Links and there are excellent transport links to city centre and surrounding areas. The accommodation comprises; welcoming hallway, spacious, living room, separate kitchen/ dining room, one good-sized double bedroom and shower room. Externally, there is shared garden to the rear and there is on-street permit parking in the area. The property has sash and case windows and has gas central heating. Included in the sale are the fitted floor coverings, oven, hob, hood, washing machine and fridge-freezer. All included appliances are sold as seen with no warranty provided.