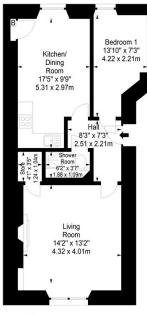

Livingstone Place, Edinburgh, Midlothian, EH9 1PD

SquareFoot

Approx. Gross Internal Area 565 Sq Ft - 52.49 Sq M For identification only. Not to scale. © SquareFoot 2025

Ground Floor

Disclaimer: Prospective purchasers are advised to have their interest noted through their solicitor as soon as possible in order that they may be informed in the event of an early closing date being set for the receipt of offers. The Seller shall not be bound to accept the highest or any offer. These particulars do not form any part of any contract and the statements or plans contained herein are not warranted nor to scale. Approximate measurements have been taken by electronic device at the widest point. Services and appliances have not been tested for efficiency or safety and no warranty is given as to their compliance with any Regulations. Only offers using the Scottish Standard Clauses will be considered. Offers received not using these clauses will be responded to by deletion of the non-standard Clause and replaced with the Scottish Standard Clauses.