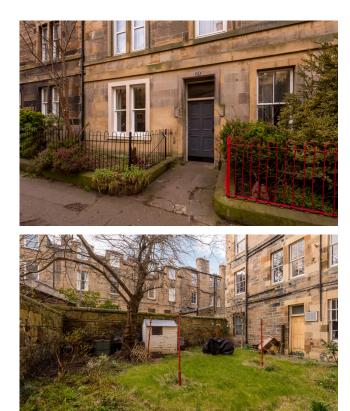

## **GROUND FLOOR FLAT**

- Living Room
- Kitchen/Dining Room
- Double Bedroom
- Shower Room
- Shared Rear Garden
- On-Street Permit Parking
- Gas Central Heating
- EPC Rating D

This well-proportioned ground floor flat form part of a traditional tenement and retains attractive period features throughout. The property is quietly located in a highly sought-after area of Marchmont, south of Edinburgh city centre, close to convenient amenities including supermarkets, artisan stores, popular cafes, bars and restaurants, highly regarding schools and Edinburgh University. Nearby there is lovely outdoor space at the Meadows and Bruntsfield Links and there are excellent transport links to city centre and surrounding areas. The accommodation comprises; welcoming hallway, spacious, living room, separate kitchen/ dining room, one good-sized double bedroom and shower room. Externally, there is shared garden to the rear and there is on-street permit parking in the area. The property has sash and case windows and has gas central heating. Included in the sale are the fitted floor coverings, oven, hob, hood, washing machine and fridge-freezer. All included appliances are sold as seen with no warranty provided.