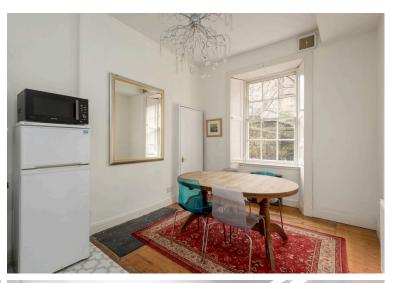

## **GROUND FLOOR FLAT**

- Living Room
- Kitchen/Dining Room
- Double Bedroom
- Shower Room
- Shared Rear Garden
- On-Street Permit Parking
- Gas Central Heating
- EPC Rating D

This well-proportioned ground floor flat form part of a traditional tenement and retains attractive period features throughout. The property is quietly located in a highly sought-after area of Marchmont, south of Edinburgh city centre, close to convenient amenities including supermarkets, artisan stores, popular cafes, bars and restaurants, highly regarding schools and Edinburgh University. Nearby there is lovely outdoor space at the Meadows and Bruntsfield Links and there are excellent transport links to city centre and surrounding areas. The accommodation comprises; welcoming hallway, spacious, living room, separate kitchen/ dining room, one good-sized double bedroom and shower room. Externally, there is shared garden to the rear and there is on-street permit parking in the area. The property has sash and case windows and has gas central heating. Included in the sale are the fitted floor coverings, oven, hob, hood, washing machine and fridge-freezer. All included appliances are sold as seen with no warranty provided.