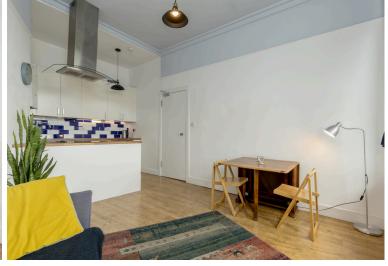

## THIRD FLOOR FLAT

- Living Room/Dining Room/Kitchen
- Two Double Bedrooms
- Shower Room
- Separate W.C.
- Shared Rear Garden
- Double Glazing & GCH
- EPC Rating –D

Forming part of a traditional tenement, this bright top (third) floor flat with open views towards Edinburgh Castle is situated within the sought after high amenity area of Leith. There is an abundance of amenities within the vicinity with the fashionable Shore area with it's many bars and restaurants within walking distance. The City Centre is within easy reach by an excellent public transport system along with Edinburgh Airport via the tramline. The accommodation would make an ideal purchase for the young professionals and comprises; secure entry phone system, hallway, twin windowed lounge open plan to the fitted kitchen, two good sized double bedrooms, shower room and separate WC apartment. There is a communal garden to rear with the Water of Leith walkway on the doorstep. Benefits include gas central heating and double glazing. All fitted floor coverings are included in the sale together with the electric hob/oven. All included appliances are sold as seen with no warranty provided.