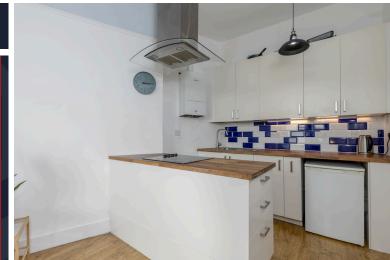

## THIRD FLOOR FLAT

- Living Room/Dining Room/Kitchen
- Two Double Bedrooms
- Shower Room
- Separate W.C.
- Shared Rear Garden
- Double Glazing & GCH
- EPC Rating –D

Forming part of a traditional tenement, this bright top (third) floor flat with open views towards Edinburgh Castle is situated within the sought after high amenity area of Leith. There is an abundance of amenities within the vicinity with the fashionable Shore area with it's many bars and restaurants within walking distance. The City Centre is within easy reach by an excellent public transport system along with Edinburgh Airport via the tramline. The accommodation would make an ideal purchase for the young professionals and comprises; secure entry phone system, hallway, twin windowed lounge open plan to the fitted kitchen, two good sized double bedrooms, shower room and separate WC apartment. There is a communal garden to rear with the Water of Leith walkway on the doorstep. Benefits include gas central heating and double glazing. All fitted floor coverings are included in the sale together with the electric hob/oven. All included appliances are sold as seen with no warranty provided.