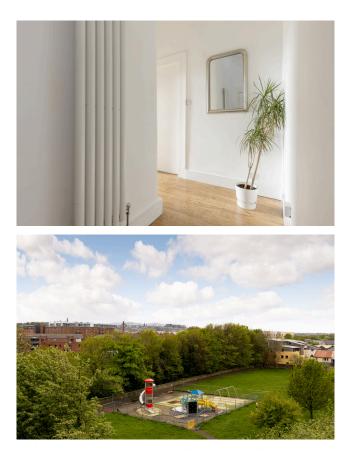

## THIRD FLOOR FLAT

- Living Room/Dining Room/Kitchen
- Two Double Bedrooms
- Shower Room
- Separate W.C.
- Shared Rear Garden
- Double Glazing & GCH
- EPC Rating –D

Forming part of a traditional tenement, this bright top (third) floor flat with open views towards Edinburgh Castle is situated within the sought after high amenity area of Leith. There is an abundance of amenities within the vicinity with the fashionable Shore area with it's many bars and restaurants within walking distance. The City Centre is within easy reach by an excellent public transport system along with Edinburgh Airport via the tramline. The accommodation would make an ideal purchase for the young professionals and comprises; secure entry phone system, hallway, twin windowed lounge open plan to the fitted kitchen, two good sized double bedrooms, shower room and separate WC apartment. There is a communal garden to rear with the Water of Leith walkway on the doorstep. Benefits include gas central heating and double glazing. All fitted floor coverings are included in the sale together with the electric hob/oven. All included appliances are sold as seen with no warranty provided.