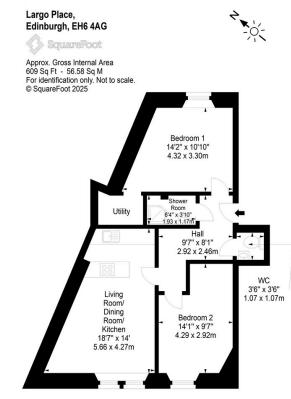

## THIRD FLOOR FLAT

- Living Room/Dining Room/Kitchen
- Two Double Bedrooms
- Shower Room
- Separate W.C.
- Shared Rear Garden
- Double Glazing & GCH
- EPC Rating –D

Forming part of a traditional tenement, this bright top (third) floor flat with open views towards Edinburgh Castle is situated within the sought after high amenity area of Leith. There is an abundance of amenities within the vicinity with the fashionable Shore area with it's many bars and restaurants within walking distance. The City Centre is within easy reach by an excellent public transport system along with Edinburgh Airport via the tramline. The accommodation would make an ideal purchase for the young professionals and comprises; secure entry phone system, hallway, twin windowed lounge open plan to the fitted kitchen, two good sized double bedrooms, shower room and separate WC apartment. There is a communal garden to rear with the Water of Leith walkway on the doorstep. Benefits include gas central heating and double glazing. All fitted floor coverings are included in the sale together with the electric hob/oven. All included appliances are sold as seen with no warranty provided.

Third Floor

Disclaimer: Prospective purchasers are advised to have their interest noted through their solicitor as soon as possible in order that they may be informed in the event of an early closing date being set for the receipt of offers. The Seller shall not be bound to accept the highest or any offer. These particulars do not form any part of any contract and the statements or plans contained herein are not warranted nor to scale. Approximate measurements have been taken by electronic device at the widest point. Services and appliances have not been tested for efficiency or safety and no warranty is given as to their compliance with any Regulations. Only offers using the Scottish Standard Clauses will be considered. Offers received not using these clauses will be responded to by deletion of the non-standard Clause and replaced with the Scottish Standard Clauses.