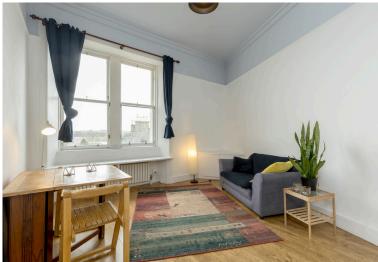

## THIRD FLOOR FLAT

- Living Room/Dining Room/Kitchen
- Two Double Bedrooms
- Shower Room
- Separate W.C.
- Shared Rear Garden
- Double Glazing & GCH
- EPC Rating –D

Forming part of a traditional tenement, this bright top (third) floor flat with open views towards Edinburgh Castle is situated within the sought after high amenity area of Leith. There is an abundance of amenities within the vicinity with the fashionable Shore area with it's many bars and restaurants within walking distance. The City Centre is within easy reach by an excellent public transport system along with Edinburgh Airport via the tramline. The accommodation would make an ideal purchase for the young professionals and comprises; secure entry phone system, hallway, twin windowed lounge open plan to the fitted kitchen, two good sized double bedrooms, shower room and separate WC apartment. There is a communal garden to rear with the Water of Leith walkway on the doorstep. Benefits include gas central heating and double glazing. All fitted floor coverings are included in the sale together with the electric hob/oven. All included appliances are sold as seen with no warranty provided.