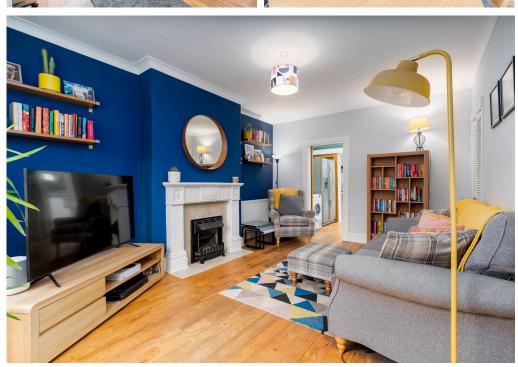

This well-presented end terraced house is quietly located in a highly sought-after location in Craiglockhart, close to a variety of popular shops and supermarkets and leisure facilities at Chesser and Meggetland. There are excellent public transport links via bus and rail. The accommodation comprises; south-facing, bay-windowed living room, separate, modern kitchen, conservatory/dining room, two good-sized double bedrooms and stylish bathroom with shower over bath. There are private gardens to the front and rear. The rear garden is fully enclosed and accessible by a gate to the side of the property. There is free on-street parking in the area. The property is fully double glazed and has gas central heating. Include in the sale are the fitted carpets and floor coverings, oven, hob, hood, fridge-freezer, washing machine and dishwasher. All included appliance are sold as seen with no warranty provided.