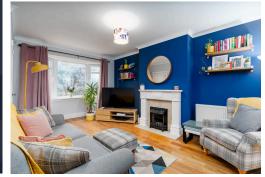

This well-presented end terraced house is quietly located in a highly sought-after location in Craiglockhart, close to a variety of popular shops and supermarkets and leisure facilities at Chesser and Meggetland. There are excellent public transport links via bus and rail. The accommodation comprises; south-facing, bay-windowed living room, separate, modern kitchen, conservatory/dining room, two good-sized double bedrooms and stylish bathroom with shower over bath. There are private gardens to the front and rear. The rear garden is fully enclosed and accessible by a gate to the side of the property. There is free on-street parking in the area. The property is fully double glazed and has gas central heating. Include in the sale are the fitted carpets and floor coverings, oven, hob, hood, fridge-freezer, washing machine and dishwasher. All included appliance are sold as seen with no warranty provided.