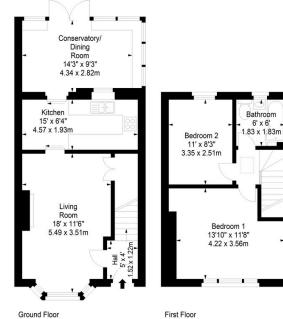

## **END TERRACED HOUSE**

- Living Room
- Kitchen
- Conservatory/Dining Room
- Two Double Bedrooms
- Bathroom
- Private Front & Rear Gardens
- Free On-Street Parking
- Double Glazing & GCH
- EPC Rating D

This well-presented end terraced house is quietly located in a highly sought-after location in Craiglockhart, close to a variety of popular shops and supermarkets and leisure facilities at Chesser and Meggetland. There are excellent public transport links via bus and rail. The accommodation comprises; south-facing, bay-windowed living room, separate, modern kitchen, conservatory/dining room, two good-sized double bedrooms and stylish bathroom with shower over bath. There are private gardens to the front and rear. The rear garden is fully enclosed and accessible by a gate to the side of the property. There is free on-street parking in the area. The property is fully double glazed and has gas central heating. Include in the sale are the fitted carpets and floor coverings, oven, hob, hood, fridge-freezer, washing machine and dishwasher. All included appliance are sold as seen with no warranty provided.

## Allan Park Drive, Edinburgh, Midlothian, EH14 1LW

Approx. Gross Internal Area 844 Sq Ft - 78.41 Sq M For identification only. Not to scale. © SquareFoot 2025

Disclaimer: Prospective purchasers are advised to have their interest noted through their solicitor as soon as possible in order that they may be informed in the event of an early closing date being set for the receipt of offers. The Seller shall not be bound to accept the highest or any offer. These particulars do not form any part of any contract and the statements or plans contained herein are not warranted nor to scale. Approximate measurements have been taken by electronic device at the widest point. Services and appliances have not been tested for efficiency or safety and no warranty is given as to their compliance with any Regulations. Only offers using the Scottish Standard Clauses will be considered. Offers received not using these clauses will be responded to by deletion of the non-standard Clause and replaced with the Scottish Standard Clauses.