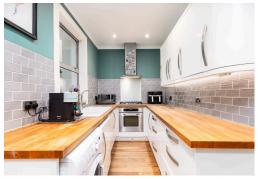

This well-presented end terraced house is quietly located in a highly sought-after location in Craiglockhart, close to a variety of popular shops and supermarkets and leisure facilities at Chesser and Meggetland. There are excellent public transport links via bus and rail. The accommodation comprises; south-facing, bay-windowed living room, separate, modern kitchen, conservatory/dining room, two good-sized double bedrooms and stylish bathroom with shower over bath. There are private gardens to the front and rear. The rear garden is fully enclosed and accessible by a gate to the side of the property. There is free on-street parking in the area. The property is fully double glazed and has gas central heating. Include in the sale are the fitted carpets and floor coverings, oven, hob, hood, fridge-freezer, washing machine and dishwasher. All included appliance are sold as seen with no warranty provided.