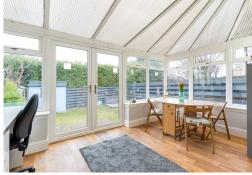

This well-presented end terraced house is quietly located in a highly sought-after location in Craiglockhart, close to a variety of popular shops and supermarkets and leisure facilities at Chesser and Meggetland. There are excellent public transport links via bus and rail. The accommodation comprises; south-facing, bay-windowed living room, separate, modern kitchen, conservatory/dining room, two good-sized double bedrooms and stylish bathroom with shower over bath. There are private gardens to the front and rear. The rear garden is fully enclosed and accessible by a gate to the side of the property. There is free on-street parking in the area. The property is fully double glazed and has gas central heating. Include in the sale are the fitted carpets and floor coverings, oven, hob, hood, fridge-freezer, washing machine and dishwasher. All included appliance are sold as seen with no warranty provided.