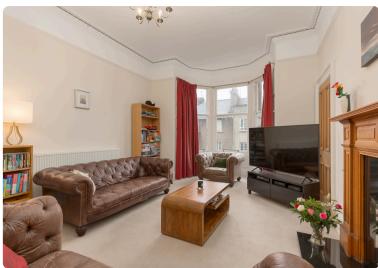

## **SECOND FLOOR FLAT**

- Living Room
- Kitchen/Dining Room
- Three Double Bedrooms
- Bathroom
- Shared Rear Garden
- On-Street Permit Parking
- Gas Central Heating
- EPC Rating C

Forming part of an impressive traditional tenement, this lovely second floor flat is situated within the highly soughtafter district of Bruntsfield and retains attractive period features throughout. The property is close to an abundance of excellent amenities, bars, and restaurants and the city centre is accessible by bus or on foot. The accommodation comprises; welcoming entrance hallway with two storage cupboards, generous, south-facing, bay-windowed living room with feature fireplace and ornate cornicing, large kitchen/dining room, three spacious double bedrooms and modern bathroom with shower over bath. There is a neatly maintained, shared garden to the rear and on-street permit parking in the area. The property has gas central heating. included in the sale are the fitted carpets and floor coverings, curtains, oven, hob, hood, dishwasher and lightshades. All included appliances are sold as seen with no warranty provided.