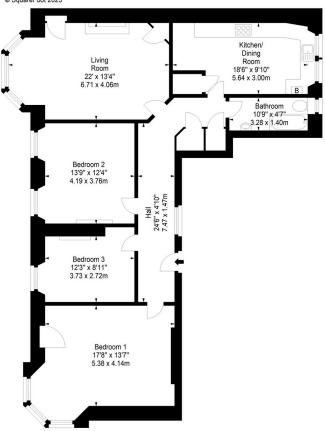

## Forbes Road, Edinburgh, Midlothian, EH10 4ED

SquareFoot

Approx. Gross Internal Area 1307 Sq Ft - 121.42 Sq M For identification only. Not to scale. © SquareFoot 2025

Second Floor

Disclaimer: Prospective purchasers are advised to have their interest noted through their solicitor as soon as possible in order that they may be informed in the event of an early closing date being set for the receipt of offers. The Seller shall not be bound to accept the highest or any offer. These particulars do not form any part of any contract and the statements or plans contained herein are not warranted nor to scale. Approximate measurements have been taken by electronic device at the widest point. Services and appliances have not been tested for efficiency or safety and no warranty is given as to their compliance with any Regulations. Only offers using the Scottish Standard Clauses will be considered. Offers received not using these clauses will be responded to by deletion of the non-standard Clause and replaced with the Scottish Standard Clauses.