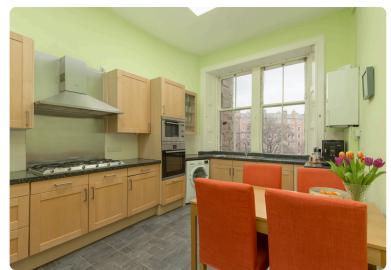

## **SECOND FLOOR FLAT**

- Living Room
- Kitchen/Dining Room
- Three Double Bedrooms
- Bathroom
- Shared Rear Garden
- On-Street Permit Parking
- Gas Central Heating
- EPC Rating C

Forming part of an impressive traditional tenement, this lovely second floor flat is situated within the highly soughtafter district of Bruntsfield and retains attractive period features throughout. The property is close to an abundance of excellent amenities, bars, and restaurants and the city centre is accessible by bus or on foot. The accommodation comprises; welcoming entrance hallway with two storage cupboards, generous, south-facing, bay-windowed living room with feature fireplace and ornate cornicing, large kitchen/dining room, three spacious double bedrooms and modern bathroom with shower over bath. There is a neatly maintained, shared garden to the rear and on-street permit parking in the area. The property has gas central heating. included in the sale are the fitted carpets and floor coverings, curtains, oven, hob, hood, dishwasher and lightshades. All included appliances are sold as seen with no warranty provided.