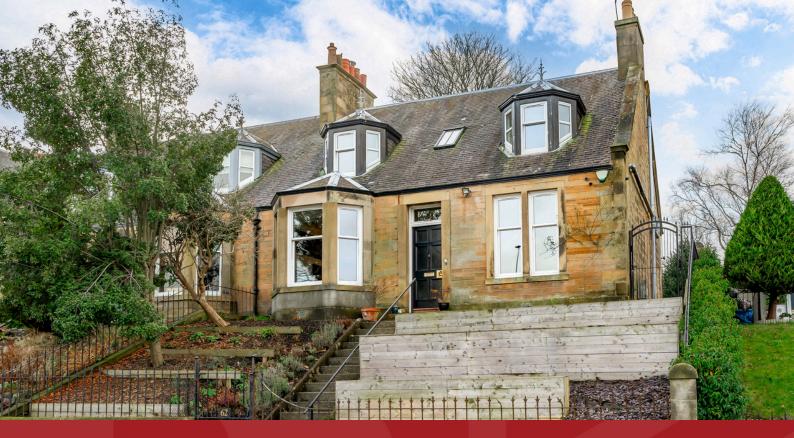

62 Liberton Brae Edinburgh, EH16 6LB

This spacious and tastefully extended semi-detached house with beautiful views of Arthur's Seat, Craigmillar Castle and Edinburgh Castle, is situated in the highly sought-after area of Liberton. The area benefits from excellent transport links to the city centre and lovely outdoor space is available at the Hermitage of Braid and Blackford Hill Local Nature Reserve. It is perfectly located for access to convenient, local amenities with Cameron Toll Shopping Centre offering a variety of high-street retailers, supermarkets and a gym. The property, which retains original features including ornate cornice work, would make an ideal purchase for families and comprises: welcoming hallway, sitting room with large bay window and feature fireplace, family room, office, separate kitchen, utility room, separate W.C., garden room with space for dining table and chairs, four bedrooms (one en-suite) and family bathroom with separate bath and shower. A large floored attic offers ample storage space. An extensive, fully enclosed southwest facing garden lies to the rear and there is a further neatly maintained garden to the front. There is free on-street parking in the area. The property benefits from double glazing and gas central heating with under floor heating in all three bathrooms, kitchen, utility and garden room. The property has a burglar alarm and wired CCTV system. Included in the sale are the fitted carpets/ floor coverings, cooker, oven, hob, hood. fridge-freezer and dishwasher. All appliances are sold as seen with no warranty provided.