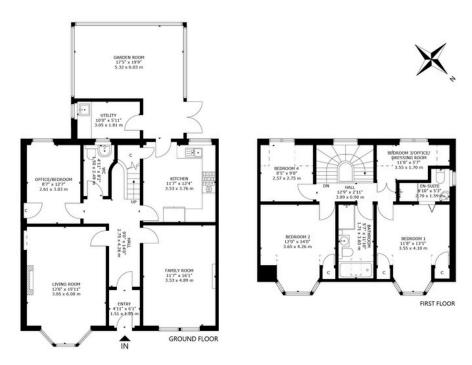

62 LIBERTON BRAE, EDINBURGH, EH16 6 LB
NOT TO SCALE - FOR ILLUSTRATIVE PURPOSES ONLY
APPROXIMATE GROSS INTERNAL FLOOR AREA 1,918 SQ FT / 178 SQ M
All measurements and fixtures including doors and windows are
approximate and should be independently verified.
Copyright © Nest Marketing
www.nest-marketing.co.uk