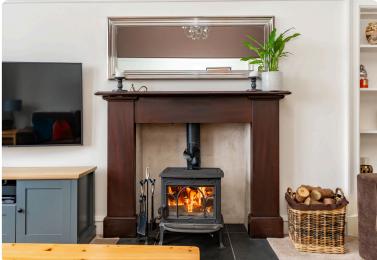

This spacious and tastefully extended semi-detached house with beautiful views of Arthur's Seat, Craigmillar Castle and Edinburgh Castle, is situated in the highly sought-after area of Liberton. The area benefits from excellent transport links to the city centre and lovely outdoor space is available at the Hermitage of Braid and Blackford Hill Local Nature Reserve. It is perfectly located for access to convenient, local amenities with Cameron Toll Shopping Centre offering a variety of high-street retailers, supermarkets and a gym. The property, which retains original features including ornate cornice work, would make an ideal purchase for families and comprises: welcoming hallway, sitting room with large bay window and feature fireplace, family room, office, separate kitchen, utility room, separate W.C., garden room with space for dining table and chairs, four bedrooms (one en-suite) and family bathroom with separate bath and shower. A large floored attic offers ample storage space. An extensive, fully enclosed southwest facing garden lies to the rear and there is a further neatly maintained garden to the front. There is free on-street parking in the area. The property benefits from double glazing and gas central heating with under floor heating in all three bathrooms, kitchen, utility and garden room. The property has a burglar alarm and wired CCTV system. Included in the sale are the fitted carpets/ floor coverings, cooker, oven, hob, hood. fridge-freezer and dishwasher. All appliances are sold as seen with no warranty provided.