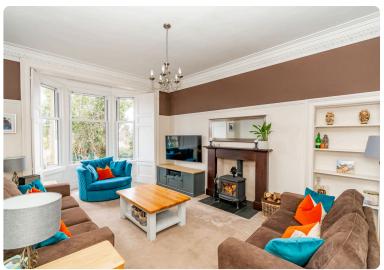

This spacious and tastefully extended semi-detached house with beautiful views of Arthur's Seat, Craigmillar Castle and Edinburgh Castle, is situated in the highly sought-after area of Liberton. The area benefits from excellent transport links to the city centre and lovely outdoor space is available at the Hermitage of Braid and Blackford Hill Local Nature Reserve. It is perfectly located for access to convenient, local amenities with Cameron Toll Shopping Centre offering a variety of high-street retailers, supermarkets and a gym. The property, which retains original features including ornate cornice work, would make an ideal purchase for families and comprises: welcoming hallway, sitting room with large bay window and feature fireplace, family room, office, separate kitchen, utility room, separate W.C., garden room with space for dining table and chairs, four bedrooms (one en-suite) and family bathroom with separate bath and shower. A large floored attic offers ample storage space. An extensive, fully enclosed southwest facing garden lies to the rear and there is a further neatly maintained garden to the front. There is free on-street parking in the area. The property benefits from double glazing and gas central heating with under floor heating in all three bathrooms, kitchen, utility and garden room. The property has a burglar alarm and wired CCTV system. Included in the sale are the fitted carpets/ floor coverings, cooker, oven, hob, hood. fridge-freezer and dishwasher. All appliances are sold as seen with no warranty provided.