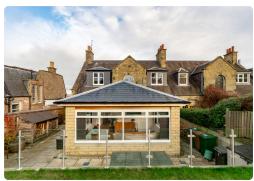

This spacious and tastefully extended semi-detached house with beautiful views of Arthur's Seat, Craigmillar Castle and Edinburgh Castle, is situated in the highly sought-after area of Liberton. The area benefits from excellent transport links to the city centre and lovely outdoor space is available at the Hermitage of Braid and Blackford Hill Local Nature Reserve. It is perfectly located for access to convenient, local amenities with Cameron Toll Shopping Centre offering a variety of high-street retailers, supermarkets and a gym. The property, which retains original features including ornate cornice work, would make an ideal purchase for families and comprises: welcoming hallway, sitting room with large bay window and feature fireplace, family room, office, separate kitchen, utility room, separate W.C., garden room with space for dining table and chairs, four bedrooms (one en-suite) and family bathroom with separate bath and shower. A large floored attic offers ample storage space. An extensive, fully enclosed southwest facing garden lies to the rear and there is a further neatly maintained garden to the front. There is free on-street parking in the area. The property benefits from double glazing and gas central heating with under floor heating in all three bathrooms, kitchen, utility and garden room. The property has a burglar alarm and wired CCTV system. Included in the sale are the fitted carpets/ floor coverings, cooker, oven, hob, hood. fridge-freezer and dishwasher. All appliances are sold as seen with no warranty provided.