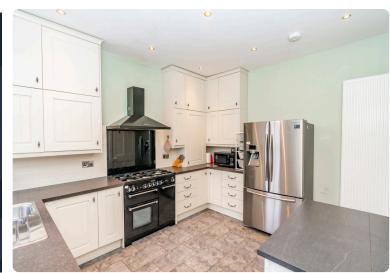

This spacious and tastefully extended semi-detached house with beautiful views of Arthur's Seat, Craigmillar Castle and Edinburgh Castle, is situated in the highly sought-after area of Liberton. The area benefits from excellent transport links to the city centre and lovely outdoor space is available at the Hermitage of Braid and Blackford Hill Local Nature Reserve. It is perfectly located for access to convenient, local amenities with Cameron Toll Shopping Centre offering a variety of high-street retailers, supermarkets and a gym. The property, which retains original features including ornate cornice work, would make an ideal purchase for families and comprises: welcoming hallway, sitting room with large bay window and feature fireplace, family room, office, separate kitchen, utility room, separate W.C., garden room with space for dining table and chairs, four bedrooms (one en-suite) and family bathroom with separate bath and shower. A large floored attic offers ample storage space. An extensive, fully enclosed southwest facing garden lies to the rear and there is a further neatly maintained garden to the front. There is free on-street parking in the area. The property benefits from double glazing and gas central heating with under floor heating in all three bathrooms, kitchen, utility and garden room. The property has a burglar alarm and wired CCTV system. Included in the sale are the fitted carpets/ floor coverings, cooker, oven, hob, hood. fridge-freezer and dishwasher. All appliances are sold as seen with no warranty provided.