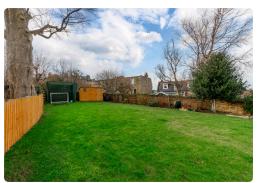

This spacious and tastefully extended semi-detached house with beautiful views of Arthur's Seat, Craigmillar Castle and Edinburgh Castle, is situated in the highly sought-after area of Liberton. The area benefits from excellent transport links to the city centre and lovely outdoor space is available at the Hermitage of Braid and Blackford Hill Local Nature Reserve. It is perfectly located for access to convenient, local amenities with Cameron Toll Shopping Centre offering a variety of high-street retailers, supermarkets and a gym. The property, which retains original features including ornate cornice work, would make an ideal purchase for families and comprises: welcoming hallway, sitting room with large bay window and feature fireplace, family room, office, separate kitchen, utility room, separate W.C., garden room with space for dining table and chairs, four bedrooms (one en-suite) and family bathroom with separate bath and shower. A large floored attic offers ample storage space. An extensive, fully enclosed southwest facing garden lies to the rear and there is a further neatly maintained garden to the front. There is free on-street parking in the area. The property benefits from double glazing and gas central heating with under floor heating in all three bathrooms, kitchen, utility and garden room. The property has a burglar alarm and wired CCTV system. Included in the sale are the fitted carpets/ floor coverings, cooker, oven, hob, hood. fridge-freezer and dishwasher. All appliances are sold as seen with no warranty provided.