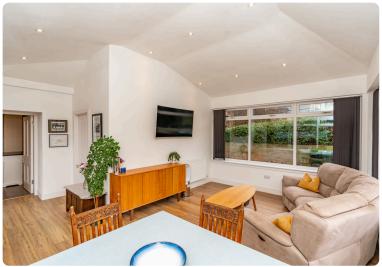

This spacious and tastefully extended semi-detached house with beautiful views of Arthur's Seat, Craigmillar Castle and Edinburgh Castle, is situated in the highly sought-after area of Liberton. The area benefits from excellent transport links to the city centre and lovely outdoor space is available at the Hermitage of Braid and Blackford Hill Local Nature Reserve. It is perfectly located for access to convenient, local amenities with Cameron Toll Shopping Centre offering a variety of high-street retailers, supermarkets and a gym. The property, which retains original features including ornate cornice work, would make an ideal purchase for families and comprises: welcoming hallway, sitting room with large bay window and feature fireplace, family room, office, separate kitchen, utility room, separate W.C., garden room with space for dining table and chairs, four bedrooms (one en-suite) and family bathroom with separate bath and shower. A large floored attic offers ample storage space. An extensive, fully enclosed southwest facing garden lies to the rear and there is a further neatly maintained garden to the front. There is free on-street parking in the area. The property benefits from double glazing and gas central heating with under floor heating in all three bathrooms, kitchen, utility and garden room. The property has a burglar alarm and wired CCTV system. Included in the sale are the fitted carpets/ floor coverings, cooker, oven, hob, hood. fridge-freezer and dishwasher. All appliances are sold as seen with no warranty provided.