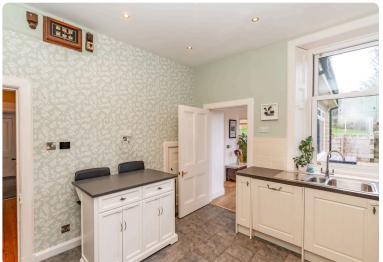

This spacious and tastefully extended semi-detached house with beautiful views of Arthur's Seat, Craigmillar Castle and Edinburgh Castle, is situated in the highly sought-after area of Liberton. The area benefits from excellent transport links to the city centre and lovely outdoor space is available at the Hermitage of Braid and Blackford Hill Local Nature Reserve. It is perfectly located for access to convenient, local amenities with Cameron Toll Shopping Centre offering a variety of high-street retailers, supermarkets and a gym. The property, which retains original features including ornate cornice work, would make an ideal purchase for families and comprises: welcoming hallway, sitting room with large bay window and feature fireplace, family room, office, separate kitchen, utility room, separate W.C., garden room with space for dining table and chairs, four bedrooms (one en-suite) and family bathroom with separate bath and shower. A large floored attic offers ample storage space. An extensive, fully enclosed southwest facing garden lies to the rear and there is a further neatly maintained garden to the front. There is free on-street parking in the area. The property benefits from double glazing and gas central heating with under floor heating in all three bathrooms, kitchen, utility and garden room. The property has a burglar alarm and wired CCTV system. Included in the sale are the fitted carpets/ floor coverings, cooker, oven, hob, hood. fridge-freezer and dishwasher. All appliances are sold as seen with no warranty provided.