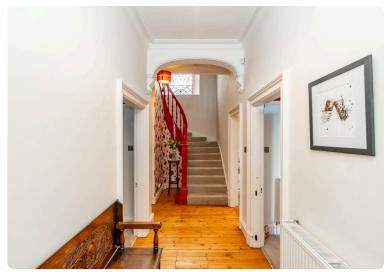

This spacious and tastefully extended semi-detached house with beautiful views of Arthur's Seat, Craigmillar Castle and Edinburgh Castle, is situated in the highly sought-after area of Liberton. The area benefits from excellent transport links to the city centre and lovely outdoor space is available at the Hermitage of Braid and Blackford Hill Local Nature Reserve. It is perfectly located for access to convenient, local amenities with Cameron Toll Shopping Centre offering a variety of high-street retailers, supermarkets and a gym. The property, which retains original features including ornate cornice work, would make an ideal purchase for families and comprises: welcoming hallway, sitting room with large bay window and feature fireplace, family room, office, separate kitchen, utility room, separate W.C., garden room with space for dining table and chairs, four bedrooms (one en-suite) and family bathroom with separate bath and shower. A large floored attic offers ample storage space. An extensive, fully enclosed southwest facing garden lies to the rear and there is a further neatly maintained garden to the front. There is free on-street parking in the area. The property benefits from double glazing and gas central heating with under floor heating in all three bathrooms, kitchen, utility and garden room. The property has a burglar alarm and wired CCTV system. Included in the sale are the fitted carpets/ floor coverings, cooker, oven, hob, hood. fridge-freezer and dishwasher. All appliances are sold as seen with no warranty provided.