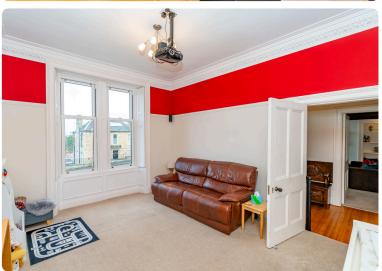

This spacious and tastefully extended semi-detached house with beautiful views of Arthur's Seat, Craigmillar Castle and Edinburgh Castle, is situated in the highly sought-after area of Liberton. The area benefits from excellent transport links to the city centre and lovely outdoor space is available at the Hermitage of Braid and Blackford Hill Local Nature Reserve. It is perfectly located for access to convenient, local amenities with Cameron Toll Shopping Centre offering a variety of high-street retailers, supermarkets and a gym. The property, which retains original features including ornate cornice work, would make an ideal purchase for families and comprises: welcoming hallway, sitting room with large bay window and feature fireplace, family room, office, separate kitchen, utility room, separate W.C., garden room with space for dining table and chairs, four bedrooms (one en-suite) and family bathroom with separate bath and shower. A large floored attic offers ample storage space. An extensive, fully enclosed southwest facing garden lies to the rear and there is a further neatly maintained garden to the front. There is free on-street parking in the area. The property benefits from double glazing and gas central heating with under floor heating in all three bathrooms, kitchen, utility and garden room. The property has a burglar alarm and wired CCTV system. Included in the sale are the fitted carpets/ floor coverings, cooker, oven, hob, hood. fridge-freezer and dishwasher. All appliances are sold as seen with no warranty provided.