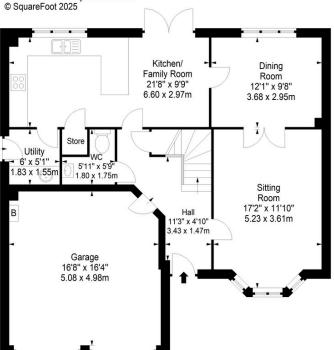

## Dovecot Crescent, Danderhall, Dalkeith, EH22 1FY

Approx. Gross Internal Area 1993 Sq Ft - 185.15 Sq M (Including Garage) For identification only. Not to scale.

Ground Floor First Floor

Disclaimer: Prospective purchasers are advised to have their interest noted through their solicitor as soon as possible in order that they may be informed in the event of an early closing date being set for the receipt of offers. The Seller shall not be bound to accept the highest or any offer. These particulars do not form any part of any contract and the statements or plans contained herein are not warranted nor to scale. Approximate measurements have been taken by electronic device at the widest point. Services and appliances have not been tested for efficiency or safety and no warranty is given as to their compliance with any Regulations. Only offers using the Scottish Standard Clauses will be considered. Offers received not using these clauses will be responded to by deletion of the non-standard Clause and replaced with the Scottish Standard Clauses.