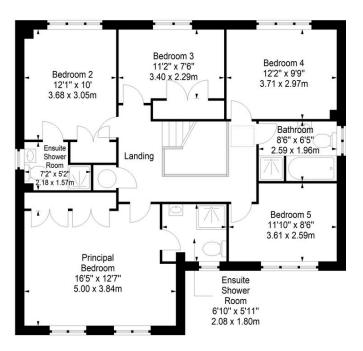

## Dovecot Crescent, Danderhall, Dalkeith, EH22 1FY

Approx. Gross Internal Area 1993 Sq Ft - 185.15 Sq M (Including Garage) For identification only. Not to scale.

Ground Floor First Floor

Disclaimer: Prospective purchasers are advised to have their interest noted through their solicitor as soon as possible in order that they may be informed in the event of an early closing date being set for the receipt of offers. The Seller shall not be bound to accept the highest or any offer. These particulars do not form any part of any contract and the statements or plans contained herein are not warranted nor to scale. Approximate measurements have been taken by electronic device at the widest point. Services and appliances have not been tested for efficiency or safety and no warranty is given as to their compliance with any Regulations. Only offers using the Scottish Standard Clauses will be considered. Offers received not using these clauses will be responded to by deletion of the non-standard Clause and replaced with the Scottish Standard Clauses.