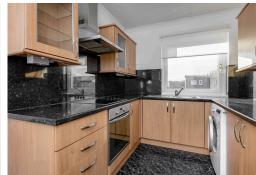

## **TOP FLOOR FLAT**

- Sitting Room
- Kitchen
- Two Double Bedrooms
- Bathroom
- Electric Heating & Double Glazing
- Communal Garden Grounds
- On-Street Parking
- EPC Rating F

Forming part of a quiet residential estate, this bright and spacious top (2nd) floor flat is situated within the sought after location of Corstorphine. The property is within easy reach of good amenities at the Gyle Shopping Centre with the City Centre being easily accessible by way of regular public transport services. The well proportioned accommodation would make an excellent purchase for the young professionals and comprises; welcoming entrance hallway with good storage, light and airy sitting room, modern breakfast kitchen, two double bedrooms/one with built-in wardrobes and bathroom with white suite and shower over. There are communal garden grounds which surround the property with on-street parking available. The property benefits from electric heating and double glazing. All fitted floor coverings and curtains will be included in the sale together with the built-in electric hob/oven, washing machine and integrated fridge freezer. All appliances are sold as seen with no warranty provided. There are voluntary payments organised by residents of the block for grass cutting and stair cleaning. Approx £25 per month.