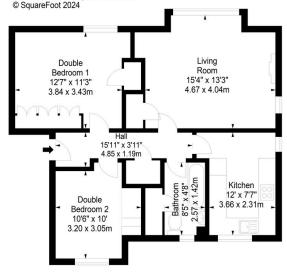

## Forrester Park Grove, Edinburgh, Midlothian, EH12 9AL

Approx. Gross Internal Area 703 Sq Ft - 65.31 Sq M For identification only. Not to scale.

Second Floor

Disclaimer: Prospective purchasers are advised to have their interest noted through their solicitor as soon as possible in order that they may be informed in the event of an early closing date being set for the receipt of offers. The Seller shall not be bound to accept the highest or any offer. These particulars do not form any part of any contract and the statements or plans contained herein are not warranted nor to scale. Approximate measurements have been taken by electronic device at the widest point. Services and appliances have not been tested for efficiency or safety and no warranty is given as to their compliance with any Regulations. Only offers using the Scottish Standard Clauses will be considered. Offers received not using these clauses will be responded to by deletion of the non-standard Clause and replaced with the Scottish Standard Clauses.