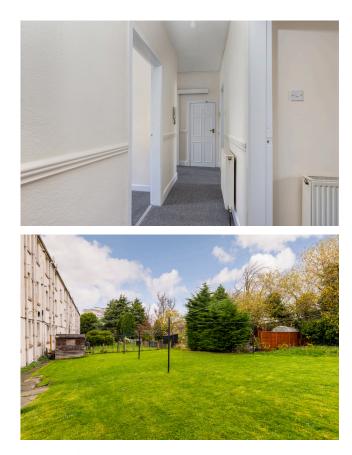

## FIRST FLOOR FLAT

- Living Room
- Kitchen
- Two Double Bedrooms
- Bathroom
- Shared Rear Garden
- Free On-Street Parking
- Double Glazing & GCH
- EPC Rating C

This well-proportioned first floor flat is situated in the popular area Slateford, within walking distance of an abundance of excellent amenities with good transport links including Slateford Railway Station. Recreational facilities can be found close by including Harrison Park and Saughton Park with lovely walks to be found along the Union Canal. The accommodation comprises; a welcoming hallway, bright, spacious living room, separate kitchen, two good-sized double bedrooms and bathroom with shower over bath. Externally there is a neatly maintained, shared garden to the rear and free on-street parking is available in the area. The property is fully double glazed and has gas central heating. Included in the sale are the: fitted carpets and floor coverings, cooker, oven, hob, fridge-freezer, washing machine and light shades. All appliances are sold as seen with no warranty provided.