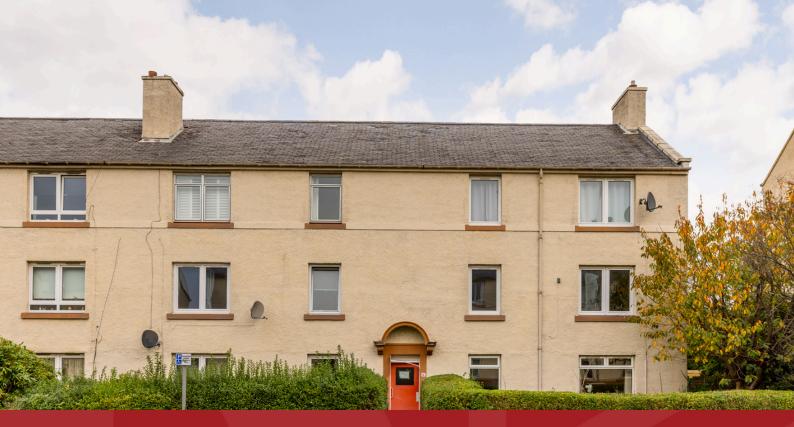

## 6/4 Moat Drive Slateford, EH14 1NR

and the second

## FIRST FLOOR FLAT

- Living Room
- Kitchen
- Two Double Bedrooms
- Bathroom
- Shared Rear Garden
- Free On-Street Parking
- Double Glazing & GCH
- EPC Rating C

This well-proportioned first floor flat is situated in the popular area Slateford, within walking distance of an abundance of excellent amenities with good transport links including Slateford Railway Station. Recreational facilities can be found close by including Harrison Park and Saughton Park with lovely walks to be found along the Union Canal. The accommodation comprises; a welcoming hallway, bright, spacious living room, separate kitchen, two good-sized double bedrooms and bathroom with shower over bath. Externally there is a neatly maintained, shared garden to the rear and free on-street parking is available in the area. The property is fully double glazed and has gas central heating. Included in the sale are the: fitted carpets and floor coverings, cooker, oven, hob, fridge-freezer, washing machine and light shades. All appliances are sold as seen with no warranty provided.