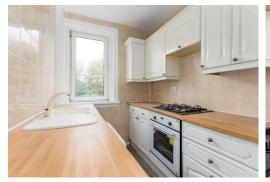

## FIRST FLOOR FLAT

- Living Room
- Kitchen
- Two Double Bedrooms
- Bathroom
- Shared Rear Garden
- Free On-Street Parking
- Double Glazing & GCH
- EPC Rating C

This well-proportioned first floor flat is situated in the popular area Slateford, within walking distance of an abundance of excellent amenities with good transport links including Slateford Railway Station. Recreational facilities can be found close by including Harrison Park and Saughton Park with lovely walks to be found along the Union Canal. The accommodation comprises; a welcoming hallway, bright, spacious living room, separate kitchen, two good-sized double bedrooms and bathroom with shower over bath. Externally there is a neatly maintained, shared garden to the rear and free on-street parking is available in the area. The property is fully double glazed and has gas central heating. Included in the sale are the: fitted carpets and floor coverings, cooker, oven, hob, fridge-freezer, washing machine and light shades. All appliances are sold as seen with no warranty provided.