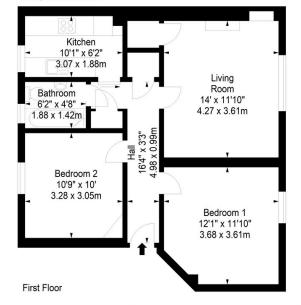

## Moat Drive, Edinburgh, Midlothian, EH14 1NR

Approx. Gross Internal Area 638 Sq Ft - 59.27 Sq M For identification only. Not to scale. © SquareFoot 2024

Disclaimer: Prospective purchasers are advised to have their interest noted through their solicitor as soon as possible in order that they may be informed in the event of an early closing date being set for the receipt of offers. The Seller shall not be bound to accept the highest or any offer. These particulars do not form any part of any contract and the statements or plans contained herein are not warranted nor to scale. Approximate measurements have been taken by electronic device at the widest point. Services and appliances have not been tested for efficiency or safety and no warranty is given as to their compliance with any Regulations. Only offers using the Scottish Standard Clauses will be considered. Offers received not using these clauses will be responded to by deletion of the non-standard Clause and replaced with the Scottish Standard Clauses.