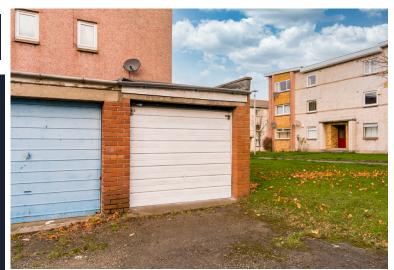

## SINGLE LOCK UP/ GARAGE

- Up & Over Door
- Superb Location
- 144sqf or 13.38 Sq M

A rare opportunity has arisen to purchase this single lock-up/garage with secure up and over steel door offering ideal parking or storage. The garage is located in a residential development in the popular area of Corstorphine, in the North of Edinburgh. The garage measures approx. 144sqf or 13.38sqm. Please call or email for more details or to view.