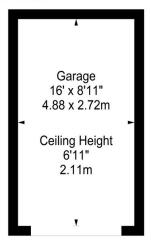

## Garage, Forrester Park Grove, Edinburgh, EH12 9AL

Approx. Gross Internal Area 144 Sq Ft - 13.38 Sq M For identification only. Not to scale. © SquareFoot 2024

Disclaimer: Prospective purchasers are advised to have their interest noted through their solicitor as soon as possible in order that they may be informed in the event of an early closing date being set for the receipt of offers. The Seller shall not be bound to accept the highest or any offer. These particulars do not form any part of any contract and the statements or plans contained herein are not warranted nor to scale. Approximate measurements have been taken by electronic device at the widest point. Services and appliances have not been tested for efficiency or safety and no warranty is given as to their compliance with any Regulations. Only offers using the Scottish Standard Clauses will be considered. Offers received not using these clauses will be responded to by deletion of the non-standard Clause and replaced with the Scottish Standard Clauses.