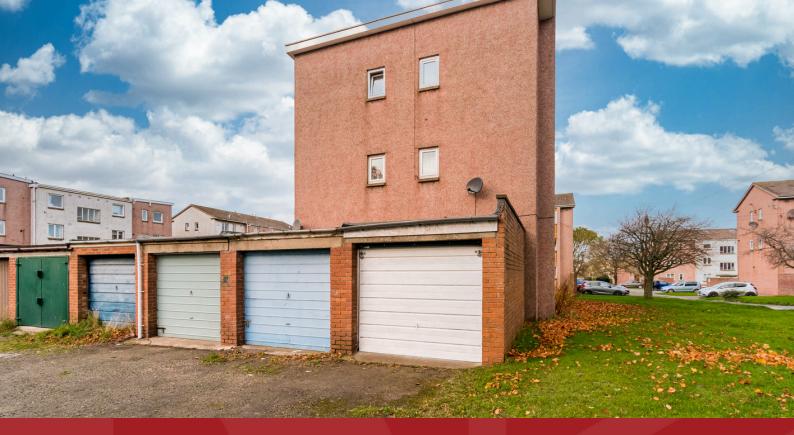

## SINGLE LOCK UP/ GARAGE

- Up & Over Door
- Superb Location
- 144sqf or 13.38 Sq M

A rare opportunity has arisen to purchase this single lock-up/garage with secure up and over steel door offering ideal parking or storage. The garage is located in a residential development in the popular area of Corstorphine, in the North of Edinburgh. The garage measures approx. 144sqf or 13.38sqm. Please call or email for more details or to view.