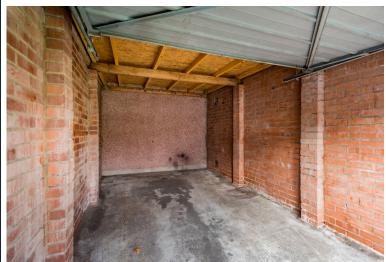

## SINGLE LOCK UP/ GARAGE

- Up & Over Door
- Superb Location
- 144sqf or 13.38 Sq M

A rare opportunity has arisen to purchase this single lock-up/garage with secure up and over steel door offering ideal parking or storage. The garage is located in a residential development in the popular area of Corstorphine, in the North of Edinburgh. The garage measures approx. 144sqf or 13.38sqm. Please call or email for more details or to view.