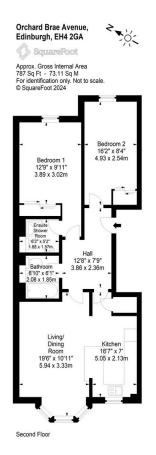

## SECOND FLOOR FLAT

- Living Room/Dining Room
- Kitchen
- Two Double Bedrooms (One En-Suite)
- Bathroom
- Shared Grounds
- Allocated Parking Space in Secure Carpark
- Double Glazing & GCH
- EPC Rating B

This recently renovated second floor flat forms part of a highly sought-after development in Orchard Brae, close to convenient public transport links and a range of high street retailers and supermarkets at nearby Craigleith Retail Park. The accommodation comprises; generous bay-windowed living room/dining room lying open plan to stylish kitchen, two wellproportioned double bedrooms with built-in wardrobes, one ensuite shower room and bathroom. The property sits in neatly maintained shared grounds and benefits from an allocated parking space in a secure carpark. The property is fully double glazed and has gas central heating with a newly installed boiler. Included in the sale are the fitted carpets and floor coverings. oven, hob, hood and lightshades. All appliances are sold as seen with no warranty provided. There is a factoring fee payable to Myreside Management of approximately £210 per guarter.