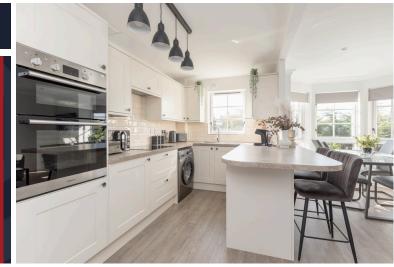

## SECOND FLOOR FLAT

- Living Room/Dining Room
- Kitchen
- Two Double Bedrooms (One En-Suite)
- Bathroom
- Shared Grounds
- Allocated Parking Space in Secure Carpark
- Double Glazing & GCH
- EPC Rating B

This recently renovated second floor flat forms part of a highly sought-after development in Orchard Brae, close to convenient public transport links and a range of high street retailers and supermarkets at nearby Craigleith Retail Park. The accommodation comprises; generous bay-windowed living room/dining room lying open plan to stylish kitchen, two wellproportioned double bedrooms with built-in wardrobes, one ensuite shower room and bathroom. The property sits in neatly maintained shared grounds and benefits from an allocated parking space in a secure carpark. The property is fully double glazed and has gas central heating with a newly installed boiler. Included in the sale are the fitted carpets and floor coverings. oven, hob, hood and lightshades. All appliances are sold as seen with no warranty provided. There is a factoring fee payable to Myreside Management of approximately £210 per guarter.