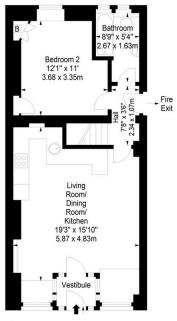

## Braefoot Terrace, Edinburgh, EH16 6AA

Approx. Gross Internal Area 885 Sq Ft - 82.22 Sq M For identification only. Not to scale. © SquareFoot 2024

Basement Level

Ground Level

Disclaimer: Prospective purchasers are advised to have their interest noted through their solicitor as soon as possible in order that they may be informed in the event of an early closing date being set for the receipt of offers. The Seller shall not be bound to accept the highest or any offer. These particulars do not form any part of any contract and the statements or plans contained herein are not warranted nor to scale. Approximate measurements have been taken by electronic device at the widest point. Services and appliances have not been tested for efficiency or safety and no warranty is given as to their compliance with any Regulations. Only offers using the Scottish Standard Clauses will be considered. Offers received not using these clauses will be responded to by deletion of the non-standard Clause and replaced with the Scottish Standard Clauses.