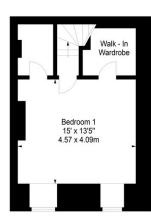

## Braefoot Terrace, Edinburgh, EH16 6AA

Approx. Gross Internal Area 885 Sq Ft - 82.22 Sq M For identification only. Not to scale. © SquareFoot 2024

Basement Level

Ground Level

Disclaimer: Prospective purchasers are advised to have their interest noted through their solicitor as soon as possible in order that they may be informed in the event of an early closing date being set for the receipt of offers. The Seller shall not be bound to accept the highest or any offer. These particulars do not form any part of any contract and the statements or plans contained herein are not warranted nor to scale. Approximate measurements have been taken by electronic device at the widest point. Services and appliances have not been tested for efficiency or safety and no warranty is given as to their compliance with any Regulations. Only offers using the Scottish Standard Clauses will be considered. Offers received not using these clauses will be responded to by deletion of the non-standard Clause and replaced with the Scottish Standard Clauses.