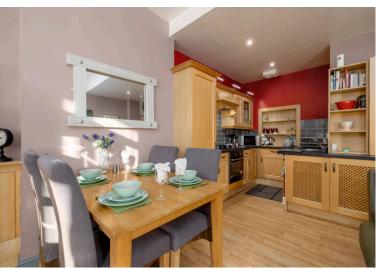

## **MAIN DOOR FLAT**

- Living Room/Dining Room/Kitchen
- Two Double Bedrooms
- Bathroom
- On-Street Parking
- Double Glazing & GCH
- EPC Rating C

This well-presented main door flat is situated in a highly-sought after location in Liberton, close to convenient local amenities and public transport links to the city centre and surrounding areas. Nearby Cameron Toll Shopping Centre offers a variety of high street retailers, supermarkets and a gym. Lovely outdoor space is available at the Braid Hills, Blackford Hill and Craigmillar Golf Club. The accommodation comprises: bright living/dining room lying open plan to modern kitchen, two good-sized double bedrooms and bathroom with shower over bath. There is free on-street parking in the area. The property is fully double glazed and has gas central heating. Included in the sale are the fitted carpets and floor coverings, cooker, oven, hod, hood, lightshades and curtains. The appliances included are sold as seen with no warranty provided.