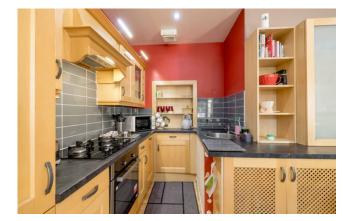

## **MAIN DOOR FLAT**

- Living Room/Dining Room/Kitchen
- Two Double Bedrooms
- Bathroom
- On-Street Parking
- Double Glazing & GCH
- EPC Rating C

This well-presented main door flat is situated in a highly-sought after location in Liberton, close to convenient local amenities and public transport links to the city centre and surrounding areas. Nearby Cameron Toll Shopping Centre offers a variety of high street retailers, supermarkets and a gym. Lovely outdoor space is available at the Braid Hills, Blackford Hill and Craigmillar Golf Club. The accommodation comprises: bright living/dining room lying open plan to modern kitchen, two good-sized double bedrooms and bathroom with shower over bath. There is free on-street parking in the area. The property is fully double glazed and has gas central heating. Included in the sale are the fitted carpets and floor coverings, cooker, oven, hod, hood, lightshades and curtains. The appliances included are sold as seen with no warranty provided.