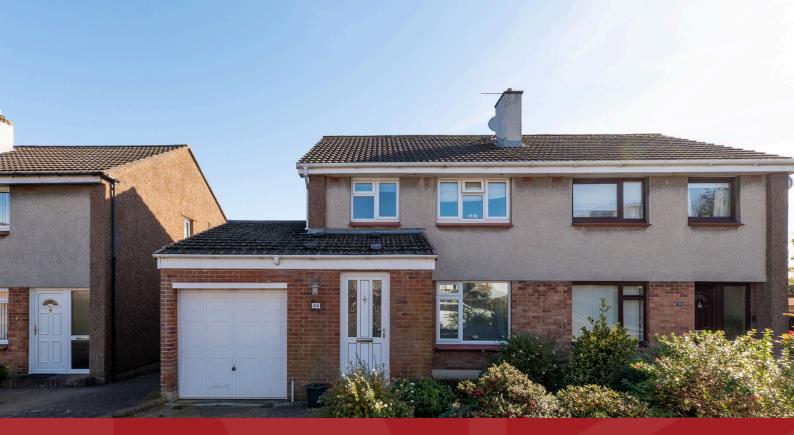

22 Ewing Street Penicuik, EH26 0JY

This bright and spacious semi-detached house is located in a quiet cul-de-sac in the popular Midlothian town of Penicuik. Penicuik offers a range of local schooling, shops and amenities, with Straiton Retail Park offering a range of popular high street stores just a short distance away. There are regular bus routes and road connections to the City Centre as well as links to the Bypass and Motorway Networks. The accommodation on the ground floor comprises; welcoming entrance hallway, generous living room opening to family room/dining room, modern dining kitchen and stylish shower room. There are three comfortable bedrooms and family bathroom with shower over bath on the first floor. A fully enclosed, south-facing garden lies to the rear with a gate leading to lovely open parkland. There is a further private garden area to the front and a driveway and garage give ample off-street parking. The property is fully double glazed and has gas central heating. Included in the sale are the fitted carpets and floor coverings, curtains, oven, hob, hood, fridgefreezer, washing machine and dishwasher. The appliances included are sold as seen with no warranty provided.