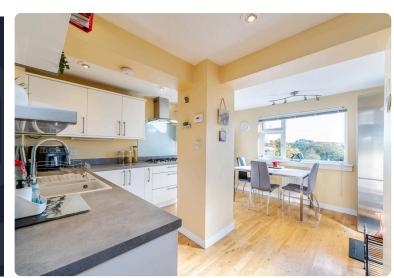

## **SEMI-DETACHED HOUSE**

- Living Room
- Family Room
- Kitchen/Dining Room
- Three Bedrooms
- Bathroom
- Shower Room
- Private Front & Rear Gardens
- Driveway & Garage
- Double Glazing & GCH
- EPC Rating C

This bright and spacious semi-detached house is located in a quiet cul-de-sac in the popular Midlothian town of Penicuik. Penicuik offers a range of local schooling, shops and amenities, with Straiton Retail Park offering a range of popular high street stores just a short distance away. There are regular bus routes and road connections to the City Centre as well as links to the Bypass and Motorway Networks. The accommodation on the ground floor comprises; welcoming entrance hallway, generous living room opening to family room/dining room, modern dining kitchen and stylish shower room. There are three comfortable bedrooms and family bathroom with shower over bath on the first floor. A fully enclosed, south-facing garden lies to the rear with a gate leading to lovely open parkland. There is a further private garden area to the front and a driveway and garage give ample off-street parking. The property is fully double glazed and has gas central heating. Included in the sale are the fitted carpets and floor coverings, curtains, oven, hob, hood, fridgefreezer, washing machine and dishwasher. The appliances included are sold as seen with no warranty provided.