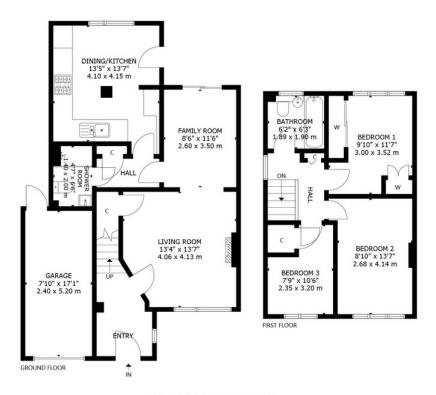

22 EWING STREET, PENICUIK, EH26 0JY
NOT TO SCALE - FOR ILLUSTRATIVE PURPOSES ONLY
APPROXIMATE GROSS INTERNAL FLOOR AREA 1,055 SQ FT / 98 SQ M
GARAGE 134 SQ FT / 12 SQ M
All measurements and fixtures including doors and windows are
approximate and should be independently verified.
Copyright © Nest Marketing
www.nest-marketing.co.uk