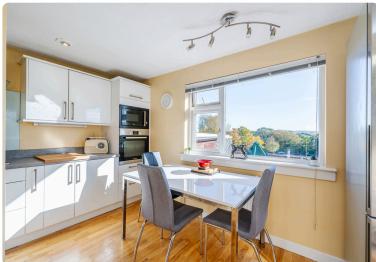

## **SEMI-DETACHED HOUSE**

- Living Room
- Family Room
- Kitchen/Dining Room
- Three Bedrooms
- Bathroom
- Shower Room
- Private Front & Rear Gardens
- Driveway & Garage
- Double Glazing & GCH
- EPC Rating C

This bright and spacious semi-detached house is located in a quiet cul-de-sac in the popular Midlothian town of Penicuik. Penicuik offers a range of local schooling, shops and amenities, with Straiton Retail Park offering a range of popular high street stores just a short distance away. There are regular bus routes and road connections to the City Centre as well as links to the Bypass and Motorway Networks. The accommodation on the ground floor comprises; welcoming entrance hallway, generous living room opening to family room/dining room, modern dining kitchen and stylish shower room. There are three comfortable bedrooms and family bathroom with shower over bath on the first floor. A fully enclosed, south-facing garden lies to the rear with a gate leading to lovely open parkland. There is a further private garden area to the front and a driveway and garage give ample off-street parking. The property is fully double glazed and has gas central heating. Included in the sale are the fitted carpets and floor coverings, curtains, oven, hob, hood, fridgefreezer, washing machine and dishwasher. The appliances included are sold as seen with no warranty provided.