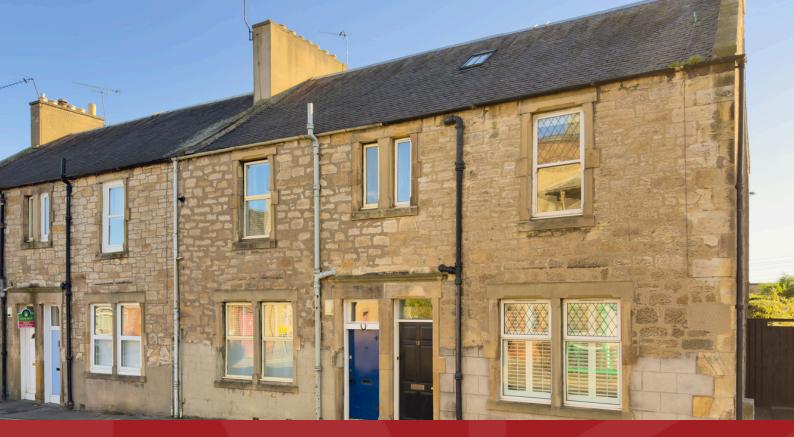

13 Lothian Street Bonnyrigg, EH19 3AE

This immaculately presented end terraced house is located in the popular Midlothian town of Bonnyrigg, close to a variety of convenient amenities and public transport links. The accommodation lies over three floors and comprises; generous living room with attractive fireplace, modern kitchen/dining room with patio doors to the rear garden, utility/pantry cupboard, three well-proportioned double bedrooms with built-in wardrobes, one en-suite shower room and bathroom. There is a neatly landscaped, south-east facing garden to the rear and free on-street parking in the area. The property is fully double glazed and has gas central heating. Included in the sale are the fitted carpets and floor coverings, blinds, oven, hob, hood, dishwasher and lightshades. The appliances included are sold as seen with no warranty provided.