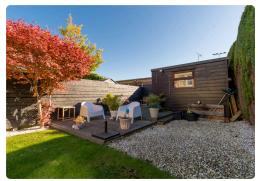

This immaculately presented end terraced house is located in the popular Midlothian town of Bonnyrigg, close to a variety of convenient amenities and public transport links. The accommodation lies over three floors and comprises; generous living room with attractive fireplace, modern kitchen/dining room with patio doors to the rear garden, utility/pantry cupboard, three well-proportioned double bedrooms with built-in wardrobes, one en-suite shower room and bathroom. There is a neatly landscaped, south-east facing garden to the rear and free on-street parking in the area. The property is fully double glazed and has gas central heating. Included in the sale are the fitted carpets and floor coverings, blinds, oven, hob, hood, dishwasher and lightshades. The appliances included are sold as seen with no warranty provided.