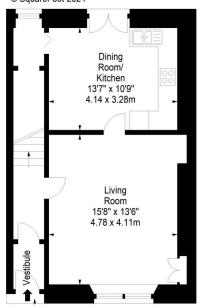

## Lothian Street, Bonnyrigg, Midlothian, EH19 3AE

Approx. Gross Internal Area 1261 Sq Ft - 117.15 Sq M For identification only. Not to scale. © SquareFoot 2024

Ground Floor

First Floor

Second Floor

Disclaimer: Prospective purchasers are advised to have their interest noted through their solicitor as soon as possible in order that they may be informed in the event of an early closing date being set for the receipt of offers. The Seller shall not be bound to accept the highest or any offer. These particulars do not form any part of any contract and the statements or plans contained herein are not warranted nor to scale. Approximate measurements have been taken by electronic device at the widest point. Services and appliances have not been tested for efficiency or safety and no warranty is given as to their compliance with any Regulations. Only offers using the Scottish Standard Clauses will be considered. Offers received not using these clauses will be responded to by deletion of the non-standard Clause and replaced with the Scottish Standard Clauses.