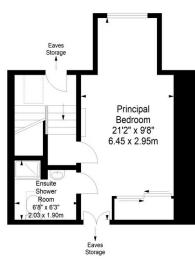

## Lothian Street, Bonnyrigg, Midlothian, EH19 3AE

Approx. Gross Internal Area 1261 Sq Ft - 117.15 Sq M For identification only. Not to scale. © SquareFoot 2024

Ground Floor

First Floor

Second Floor

Disclaimer: Prospective purchasers are advised to have their interest noted through their solicitor as soon as possible in order that they may be informed in the event of an early closing date being set for the receipt of offers. The Seller shall not be bound to accept the highest or any offer. These particulars do not form any part of any contract and the statements or plans contained herein are not warranted nor to scale. Approximate measurements have been taken by electronic device at the widest point. Services and appliances have not been tested for efficiency or safety and no warranty is given as to their compliance with any Regulations. Only offers using the Scottish Standard Clauses will be considered. Offers received not using these clauses will be responded to by deletion of the non-standard Clause and replaced with the Scottish Standard Clauses.