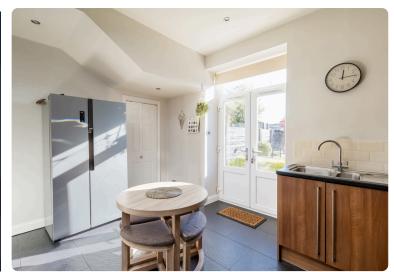

This immaculately presented end terraced house is located in the popular Midlothian town of Bonnyrigg, close to a variety of convenient amenities and public transport links. The accommodation lies over three floors and comprises; generous living room with attractive fireplace, modern kitchen/dining room with patio doors to the rear garden, utility/pantry cupboard, three well-proportioned double bedrooms with built-in wardrobes, one en-suite shower room and bathroom. There is a neatly landscaped, south-east facing garden to the rear and free on-street parking in the area. The property is fully double glazed and has gas central heating. Included in the sale are the fitted carpets and floor coverings, blinds, oven, hob, hood, dishwasher and lightshades. The appliances included are sold as seen with no warranty provided.