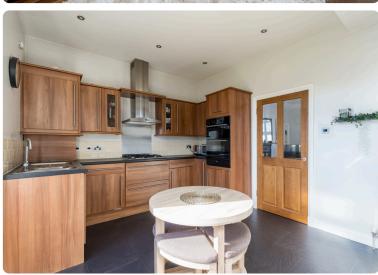

This immaculately presented end terraced house is located in the popular Midlothian town of Bonnyrigg, close to a variety of convenient amenities and public transport links. The accommodation lies over three floors and comprises; generous living room with attractive fireplace, modern kitchen/dining room with patio doors to the rear garden, utility/pantry cupboard, three well-proportioned double bedrooms with built-in wardrobes, one en-suite shower room and bathroom. There is a neatly landscaped, south-east facing garden to the rear and free on-street parking in the area. The property is fully double glazed and has gas central heating. Included in the sale are the fitted carpets and floor coverings, blinds, oven, hob, hood, dishwasher and lightshades. The appliances included are sold as seen with no warranty provided.