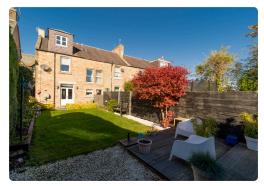

This immaculately presented end terraced house is located in the popular Midlothian town of Bonnyrigg, close to a variety of convenient amenities and public transport links. The accommodation lies over three floors and comprises; generous living room with attractive fireplace, modern kitchen/dining room with patio doors to the rear garden, utility/pantry cupboard, three well-proportioned double bedrooms with built-in wardrobes, one en-suite shower room and bathroom. There is a neatly landscaped, south-east facing garden to the rear and free on-street parking in the area. The property is fully double glazed and has gas central heating. Included in the sale are the fitted carpets and floor coverings, blinds, oven, hob, hood, dishwasher and lightshades. The appliances included are sold as seen with no warranty provided.