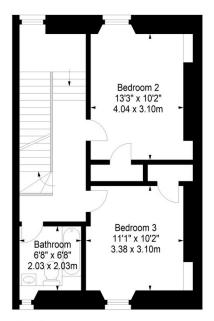

## Lothian Street, Bonnyrigg, Midlothian, EH19 3AE

Approx. Gross Internal Area 1261 Sq Ft - 117.15 Sq M For identification only. Not to scale. © SquareFoot 2024

Ground Floor

First Floor

Second Floor

Disclaimer: Prospective purchasers are advised to have their interest noted through their solicitor as soon as possible in order that they may be informed in the event of an early closing date being set for the receipt of offers. The Seller shall not be bound to accept the highest or any offer. These particulars do not form any part of any contract and the statements or plans contained herein are not warranted nor to scale. Approximate measurements have been taken by electronic device at the widest point. Services and appliances have not been tested for efficiency or safety and no warranty is given as to their compliance with any Regulations. Only offers using the Scottish Standard Clauses will be considered. Offers received not using these clauses will be responded to by deletion of the non-standard Clause and replaced with the Scottish Standard Clauses.