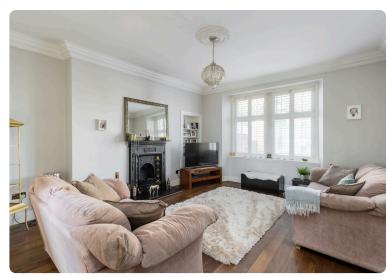

This immaculately presented end terraced house is located in the popular Midlothian town of Bonnyrigg, close to a variety of convenient amenities and public transport links. The accommodation lies over three floors and comprises; generous living room with attractive fireplace, modern kitchen/dining room with patio doors to the rear garden, utility/pantry cupboard, three well-proportioned double bedrooms with built-in wardrobes, one en-suite shower room and bathroom. There is a neatly landscaped, south-east facing garden to the rear and free on-street parking in the area. The property is fully double glazed and has gas central heating. Included in the sale are the fitted carpets and floor coverings, blinds, oven, hob, hood, dishwasher and lightshades. The appliances included are sold as seen with no warranty provided.