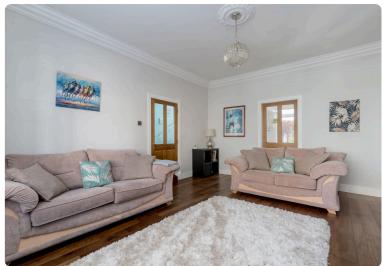

This immaculately presented end terraced house is located in the popular Midlothian town of Bonnyrigg, close to a variety of convenient amenities and public transport links. The accommodation lies over three floors and comprises; generous living room with attractive fireplace, modern kitchen/dining room with patio doors to the rear garden, utility/pantry cupboard, three well-proportioned double bedrooms with built-in wardrobes, one en-suite shower room and bathroom. There is a neatly landscaped, south-east facing garden to the rear and free on-street parking in the area. The property is fully double glazed and has gas central heating. Included in the sale are the fitted carpets and floor coverings, blinds, oven, hob, hood, dishwasher and lightshades. The appliances included are sold as seen with no warranty provided.