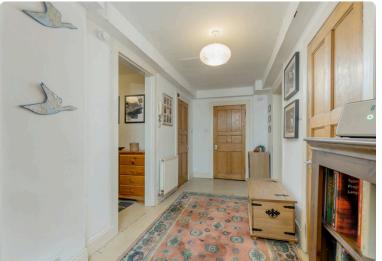

## **BASEMENT FLAT**

- Living Room
- Kitchen
- Three Bedrooms
- Shower Room
- Communal Rear Garden
- On-Street Permit Parking
- Double Glazing & GCH
- EPC Rating C

This bright, spacious basement flat is located in Newington and offers a country cottage feel in the heart of the city. The property is perfectly located for access to a range of shops, supermarkets and popular bars and restaurants. Lovely outdoor space is available nearby at the Meadows and Arthur's Seat. The accommodation comprises; welcoming entrance hallway, generous living room with feature fireplace with wood burning stove, modern kitchen, three good-sized bedrooms and shower room. There is a shared garden to the rear accessed via a patio door from the main bedroom and the area benefits from on-street permit parking. The property is fully double glazed and has gas central heating. Included in the sale are the fitted carpets and floor coverings, oven, hob, hood and lightshades. Other items may be available by separate negotiation.