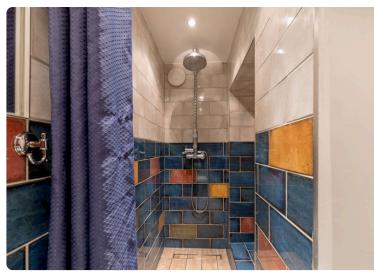

## **BASEMENT FLAT**

- Living Room
- Kitchen
- Three Bedrooms
- Shower Room
- Communal Rear Garden
- On-Street Permit Parking
- Double Glazing & GCH
- EPC Rating C

This bright, spacious basement flat is located in Newington and offers a country cottage feel in the heart of the city. The property is perfectly located for access to a range of shops, supermarkets and popular bars and restaurants. Lovely outdoor space is available nearby at the Meadows and Arthur's Seat. The accommodation comprises; welcoming entrance hallway, generous living room with feature fireplace with wood burning stove, modern kitchen, three good-sized bedrooms and shower room. There is a shared garden to the rear accessed via a patio door from the main bedroom and the area benefits from on-street permit parking. The property is fully double glazed and has gas central heating. Included in the sale are the fitted carpets and floor coverings, oven, hob, hood and lightshades. Other items may be available by separate negotiation.