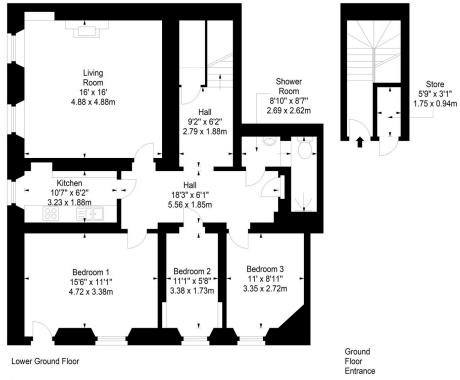

## St. Patrick Square, Edinburgh, EH8 9EY

Approx. Gross Internal Area 1150 Sq Ft - 106.84 Sq M Store Approx. Gross Internal Area 16 Sq Ft - 1.49 Sq M For identification only. Not to scale. © SquareFoot 2024