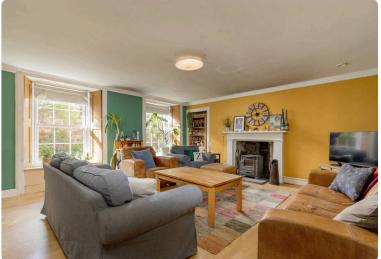

## **BASEMENT FLAT**

- Living Room
- Kitchen
- Three Bedrooms
- Shower Room
- Communal Rear Garden
- On-Street Permit Parking
- Double Glazing & GCH
- EPC Rating C

This bright, spacious basement flat is located in Newington and offers a country cottage feel in the heart of the city. The property is perfectly located for access to a range of shops, supermarkets and popular bars and restaurants. Lovely outdoor space is available nearby at the Meadows and Arthur's Seat. The accommodation comprises; welcoming entrance hallway, generous living room with feature fireplace with wood burning stove, modern kitchen, three good-sized bedrooms and shower room. There is a shared garden to the rear accessed via a patio door from the main bedroom and the area benefits from on-street permit parking. The property is fully double glazed and has gas central heating. Included in the sale are the fitted carpets and floor coverings, oven, hob, hood and lightshades. Other items may be available by separate negotiation.