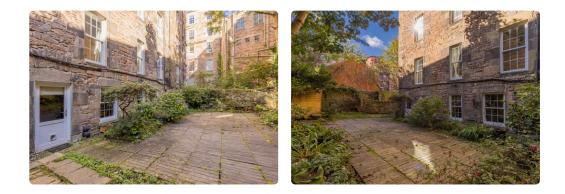

## **BASEMENT FLAT**

- Living Room
- Kitchen
- Three Bedrooms
- Shower Room
- Communal Rear Garden
- On-Street Permit Parking
- Double Glazing & GCH
- EPC Rating C

This bright, spacious basement flat is located in Newington and offers a country cottage feel in the heart of the city. The property is perfectly located for access to a range of shops, supermarkets and popular bars and restaurants. Lovely outdoor space is available nearby at the Meadows and Arthur's Seat. The accommodation comprises; welcoming entrance hallway, generous living room with feature fireplace with wood burning stove, modern kitchen, three good-sized bedrooms and shower room. There is a shared garden to the rear accessed via a patio door from the main bedroom and the area benefits from on-street permit parking. The property is fully double glazed and has gas central heating. Included in the sale are the fitted carpets and floor coverings, oven, hob, hood and lightshades. Other items may be available by separate negotiation.