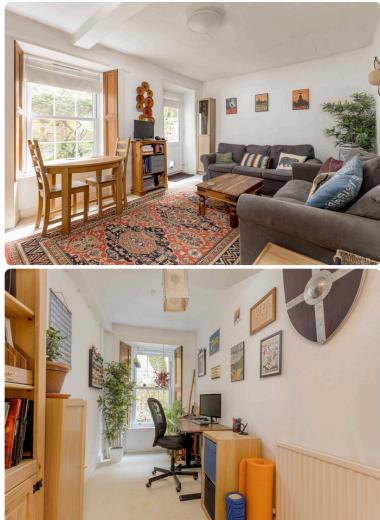

## **BASEMENT FLAT**

- Living Room
- Kitchen
- Three Bedrooms
- Shower Room
- Communal Rear Garden
- On-Street Permit Parking
- Double Glazing & GCH
- EPC Rating C

This bright, spacious basement flat is located in Newington and offers a country cottage feel in the heart of the city. The property is perfectly located for access to a range of shops, supermarkets and popular bars and restaurants. Lovely outdoor space is available nearby at the Meadows and Arthur's Seat. The accommodation comprises; welcoming entrance hallway, generous living room with feature fireplace with wood burning stove, modern kitchen, three good-sized bedrooms and shower room. There is a shared garden to the rear accessed via a patio door from the main bedroom and the area benefits from on-street permit parking. The property is fully double glazed and has gas central heating. Included in the sale are the fitted carpets and floor coverings, oven, hob, hood and lightshades. Other items may be available by separate negotiation.