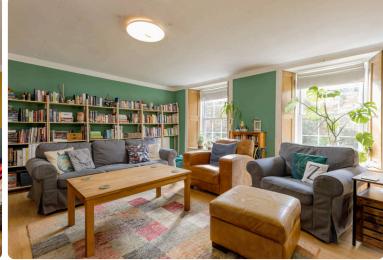

## **BASEMENT FLAT**

- Living Room
- Kitchen
- Three Bedrooms
- Shower Room
- Communal Rear Garden
- On-Street Permit Parking
- Double Glazing & GCH
- EPC Rating C

This bright, spacious basement flat is located in Newington and offers a country cottage feel in the heart of the city. The property is perfectly located for access to a range of shops, supermarkets and popular bars and restaurants. Lovely outdoor space is available nearby at the Meadows and Arthur's Seat. The accommodation comprises; welcoming entrance hallway, generous living room with feature fireplace with wood burning stove, modern kitchen, three good-sized bedrooms and shower room. There is a shared garden to the rear accessed via a patio door from the main bedroom and the area benefits from on-street permit parking. The property is fully double glazed and has gas central heating. Included in the sale are the fitted carpets and floor coverings, oven, hob, hood and lightshades. Other items may be available by separate negotiation.