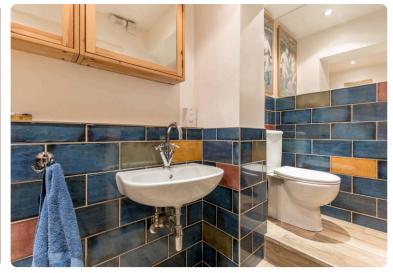

## **BASEMENT FLAT**

- Living Room
- Kitchen
- Three Bedrooms
- Shower Room
- Communal Rear Garden
- On-Street Permit Parking
- Double Glazing & GCH
- EPC Rating C

This bright, spacious basement flat is located in Newington and offers a country cottage feel in the heart of the city. The property is perfectly located for access to a range of shops, supermarkets and popular bars and restaurants. Lovely outdoor space is available nearby at the Meadows and Arthur's Seat. The accommodation comprises; welcoming entrance hallway, generous living room with feature fireplace with wood burning stove, modern kitchen, three good-sized bedrooms and shower room. There is a shared garden to the rear accessed via a patio door from the main bedroom and the area benefits from on-street permit parking. The property is fully double glazed and has gas central heating. Included in the sale are the fitted carpets and floor coverings, oven, hob, hood and lightshades. Other items may be available by separate negotiation.