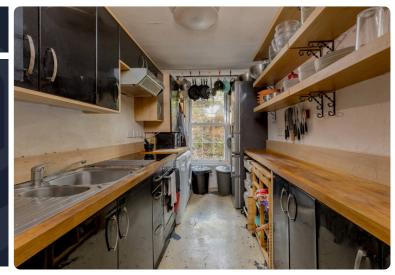

## **BASEMENT FLAT**

- Living Room
- Kitchen
- Three Bedrooms
- Shower Room
- Communal Rear Garden
- On-Street Permit Parking
- Double Glazing & GCH
- EPC Rating C

This bright, spacious basement flat is located in Newington and offers a country cottage feel in the heart of the city. The property is perfectly located for access to a range of shops, supermarkets and popular bars and restaurants. Lovely outdoor space is available nearby at the Meadows and Arthur's Seat. The accommodation comprises; welcoming entrance hallway, generous living room with feature fireplace with wood burning stove, modern kitchen, three good-sized bedrooms and shower room. There is a shared garden to the rear accessed via a patio door from the main bedroom and the area benefits from on-street permit parking. The property is fully double glazed and has gas central heating. Included in the sale are the fitted carpets and floor coverings, oven, hob, hood and lightshades. Other items may be available by separate negotiation.