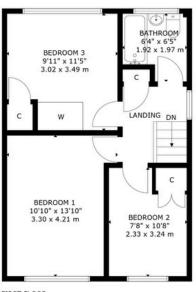

## LINKED DETACHED HOUSE

- Living/Dining Room
- Kitchen
- Three Bedrooms
- Bathroom
- W.C.
- Driveway & Garage
- Private Front & Rear Garden
- EPC Rating E

This well-presented link-detached house enjoys a lovely open outlook and is quietly situated in the picturesque village of Roslin, in Midlothian, close to local amenities, including shops, a post office and a medical practice. Nearby, Straiton Retail Park offers a wider range of high street shops and supermarkets. There is convenient transport links to the city center and surrounding areas. The accommodation on the ground floor comprises; welcoming entrance porch, spacious living room with log burner, separate dining room, stylish kitchen, large store cupboard and W.C. There are three double bedrooms on the first floor, two which benefit from built-in storage and a bathroom with shower over bath. Externally there are neatly maintained, private garden to the front and rear. A driveway provides convenient off-street parking and leads to a car port and single garage. The property gas central heating and double glazing throughout. Included in the sale are the fitted carpets and floor coverings, oven, hob, hood, fridge-freezer and washing machine. The appliances included are sold as seen with no warranty provided.

FIRST FLOOR

94 PENICUIK ROAD, EH25 9NQ NOT TO SCALE - FOR ILLUSTRATIVE PURPOSES ONLY APPROXIMATE GROSS INTERNAL AREA 931 SQ FT / 86 SQ M All measurements and fixtures including doors and windows are approximate and should be independently verified. Copyright © Nest Marketing www.nest-marketing.co.uk