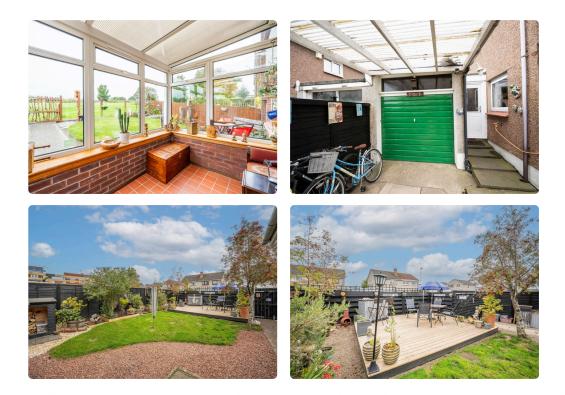

## LINKED DETACHED HOUSE

- Living/Dining Room
- Kitchen
- Three Bedrooms
- Bathroom
- W.C.
- Driveway & Garage
- Private Front & Rear Garden
- EPC Rating E

This well-presented link-detached house enjoys a lovely open outlook and is quietly situated in the picturesque village of Roslin, in Midlothian, close to local amenities, including shops, a post office and a medical practice. Nearby, Straiton Retail Park offers a wider range of high street shops and supermarkets. There is convenient transport links to the city center and surrounding areas. The accommodation on the ground floor comprises; welcoming entrance porch, spacious living room with log burner, separate dining room, stylish kitchen, large store cupboard and W.C. There are three double bedrooms on the first floor, two which benefit from built-in storage and a bathroom with shower over bath. Externally there are neatly maintained, private garden to the front and rear. A driveway provides convenient off-street parking and leads to a car port and single garage. The property gas central heating and double glazing throughout. Included in the sale are the fitted carpets and floor coverings, oven, hob, hood, fridge-freezer and washing machine. The appliances included are sold as seen with no warranty provided.