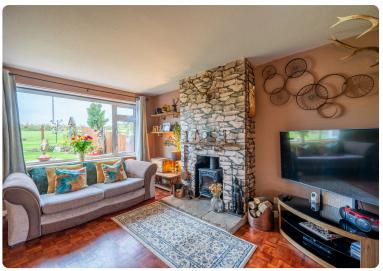

## LINKED DETACHED HOUSE

- Living/Dining Room
- Kitchen
- Three Bedrooms
- Bathroom
- W.C.
- Driveway & Garage
- Private Front & Rear Garden
- EPC Rating E

This well-presented link-detached house enjoys a lovely open outlook and is quietly situated in the picturesque village of Roslin, in Midlothian, close to local amenities, including shops, a post office and a medical practice. Nearby, Straiton Retail Park offers a wider range of high street shops and supermarkets. There is convenient transport links to the city center and surrounding areas. The accommodation on the ground floor comprises; welcoming entrance porch, spacious living room with log burner, separate dining room, stylish kitchen, large store cupboard and W.C. There are three double bedrooms on the first floor, two which benefit from built-in storage and a bathroom with shower over bath. Externally there are neatly maintained, private garden to the front and rear. A driveway provides convenient off-street parking and leads to a car port and single garage. The property gas central heating and double glazing throughout. Included in the sale are the fitted carpets and floor coverings, oven, hob, hood, fridge-freezer and washing machine. The appliances included are sold as seen with no warranty provided.