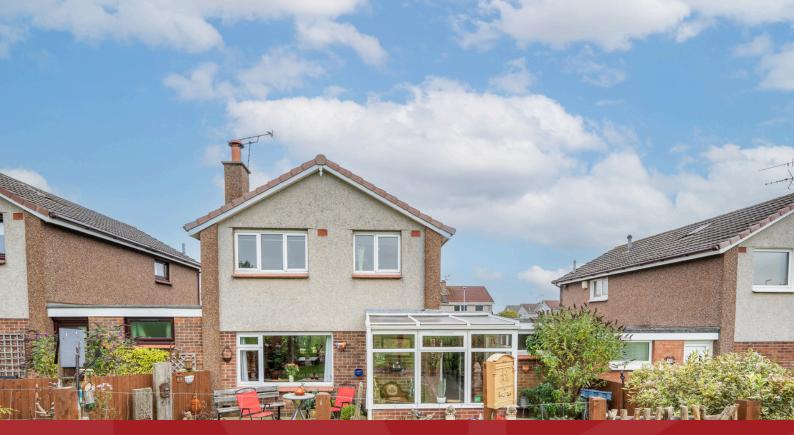

## LINKED DETACHED HOUSE

- Living/Dining Room
- Kitchen
- Three Bedrooms
- Bathroom
- W.C.
- Driveway & Garage
- Private Front & Rear Garden
- EPC Rating E

This well-presented link-detached house enjoys a lovely open outlook and is quietly situated in the picturesque village of Roslin, in Midlothian, close to local amenities, including shops, a post office and a medical practice. Nearby, Straiton Retail Park offers a wider range of high street shops and supermarkets. There is convenient transport links to the city center and surrounding areas. The accommodation on the ground floor comprises; welcoming entrance porch, spacious living room with log burner, separate dining room, stylish kitchen, large store cupboard and W.C. There are three double bedrooms on the first floor, two which benefit from built-in storage and a bathroom with shower over bath. Externally there are neatly maintained, private garden to the front and rear. A driveway provides convenient off-street parking and leads to a car port and single garage. The property gas central heating and double glazing throughout. Included in the sale are the fitted carpets and floor coverings, oven, hob, hood, fridge-freezer and washing machine. The appliances included are sold as seen with no warranty provided.