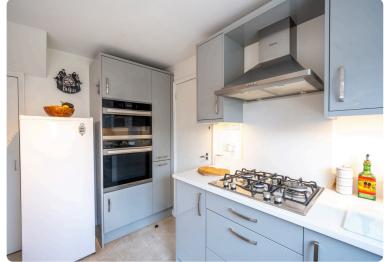

## LINKED DETACHED HOUSE

- Living/Dining Room
- Kitchen
- Three Bedrooms
- Bathroom
- W.C.
- Driveway & Garage
- Private Front & Rear Garden
- EPC Rating E

This well-presented link-detached house enjoys a lovely open outlook and is quietly situated in the picturesque village of Roslin, in Midlothian, close to local amenities, including shops, a post office and a medical practice. Nearby, Straiton Retail Park offers a wider range of high street shops and supermarkets. There is convenient transport links to the city center and surrounding areas. The accommodation on the ground floor comprises; welcoming entrance porch, spacious living room with log burner, separate dining room, stylish kitchen, large store cupboard and W.C. There are three double bedrooms on the first floor, two which benefit from built-in storage and a bathroom with shower over bath. Externally there are neatly maintained, private garden to the front and rear. A driveway provides convenient off-street parking and leads to a car port and single garage. The property gas central heating and double glazing throughout. Included in the sale are the fitted carpets and floor coverings, oven, hob, hood, fridge-freezer and washing machine. The appliances included are sold as seen with no warranty provided.