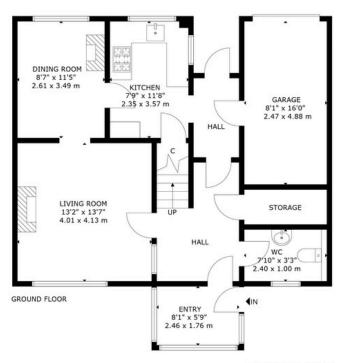

## LINKED DETACHED HOUSE

- Living/Dining Room
- Kitchen
- Three Bedrooms
- Bathroom
- W.C.
- Driveway & Garage
- Private Front & Rear Garden
- EPC Rating E

This well-presented link-detached house enjoys a lovely open outlook and is quietly situated in the picturesque village of Roslin, in Midlothian, close to local amenities, including shops, a post office and a medical practice. Nearby, Straiton Retail Park offers a wider range of high street shops and supermarkets. There is convenient transport links to the city center and surrounding areas. The accommodation on the ground floor comprises; welcoming entrance porch, spacious living room with log burner, separate dining room, stylish kitchen, large store cupboard and W.C. There are three double bedrooms on the first floor, two which benefit from built-in storage and a bathroom with shower over bath. Externally there are neatly maintained, private garden to the front and rear. A driveway provides convenient off-street parking and leads to a car port and single garage. The property gas central heating and double glazing throughout. Included in the sale are the fitted carpets and floor coverings, oven, hob, hood, fridge-freezer and washing machine. The appliances included are sold as seen with no warranty provided.

FIRST FLOOR

94 PENICUIK ROAD, EH25 9NQ NOT TO SCALE - FOR ILLUSTRATIVE PURPOSES ONLY APPROXIMATE GROSS INTERNAL AREA 931 SQ FT / 86 SQ M All measurements and fixtures including doors and windows are approximate and should be independently verified. Copyright © Nest Marketing www.nest-marketing.co.uk