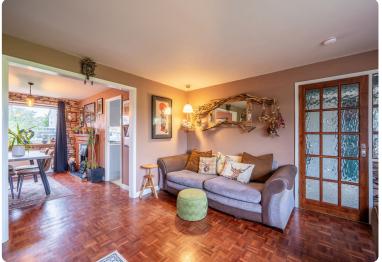

## LINKED DETACHED HOUSE

- Living/Dining Room
- Kitchen
- Three Bedrooms
- Bathroom
- W.C.
- Driveway & Garage
- Private Front & Rear Garden
- EPC Rating E

This well-presented link-detached house enjoys a lovely open outlook and is quietly situated in the picturesque village of Roslin, in Midlothian, close to local amenities, including shops, a post office and a medical practice. Nearby, Straiton Retail Park offers a wider range of high street shops and supermarkets. There is convenient transport links to the city center and surrounding areas. The accommodation on the ground floor comprises; welcoming entrance porch, spacious living room with log burner, separate dining room, stylish kitchen, large store cupboard and W.C. There are three double bedrooms on the first floor, two which benefit from built-in storage and a bathroom with shower over bath. Externally there are neatly maintained, private garden to the front and rear. A driveway provides convenient off-street parking and leads to a car port and single garage. The property gas central heating and double glazing throughout. Included in the sale are the fitted carpets and floor coverings, oven, hob, hood, fridge-freezer and washing machine. The appliances included are sold as seen with no warranty provided.