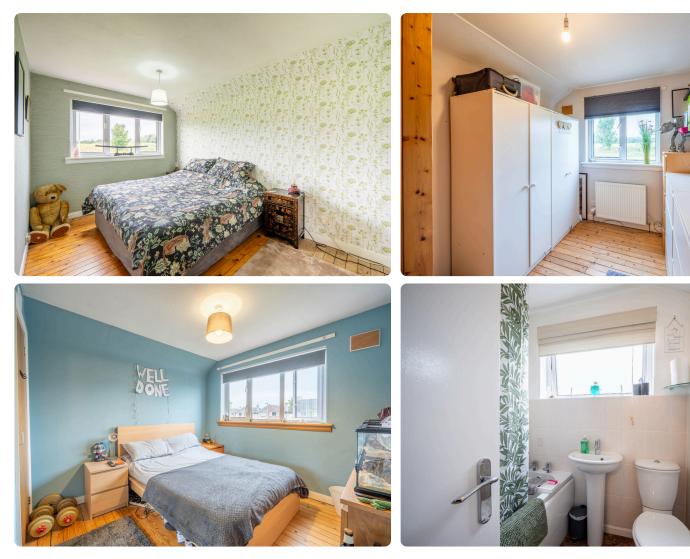

## LINKED DETACHED HOUSE

- Living/Dining Room
- Kitchen
- Three Bedrooms
- Bathroom
- W.C.
- Driveway & Garage
- Private Front & Rear Garden
- EPC Rating E

This well-presented link-detached house enjoys a lovely open outlook and is quietly situated in the picturesque village of Roslin, in Midlothian, close to local amenities, including shops, a post office and a medical practice. Nearby, Straiton Retail Park offers a wider range of high street shops and supermarkets. There is convenient transport links to the city center and surrounding areas. The accommodation on the ground floor comprises; welcoming entrance porch, spacious living room with log burner, separate dining room, stylish kitchen, large store cupboard and W.C. There are three double bedrooms on the first floor, two which benefit from built-in storage and a bathroom with shower over bath. Externally there are neatly maintained, private garden to the front and rear. A driveway provides convenient off-street parking and leads to a car port and single garage. The property gas central heating and double glazing throughout. Included in the sale are the fitted carpets and floor coverings, oven, hob, hood, fridge-freezer and washing machine. The appliances included are sold as seen with no warranty provided.