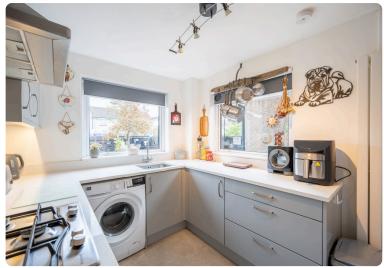

## LINKED DETACHED HOUSE

- Living/Dining Room
- Kitchen
- Three Bedrooms
- Bathroom
- W.C.
- Driveway & Garage
- Private Front & Rear Garden
- EPC Rating E

This well-presented link-detached house enjoys a lovely open outlook and is quietly situated in the picturesque village of Roslin, in Midlothian, close to local amenities, including shops, a post office and a medical practice. Nearby, Straiton Retail Park offers a wider range of high street shops and supermarkets. There is convenient transport links to the city center and surrounding areas. The accommodation on the ground floor comprises; welcoming entrance porch, spacious living room with log burner, separate dining room, stylish kitchen, large store cupboard and W.C. There are three double bedrooms on the first floor, two which benefit from built-in storage and a bathroom with shower over bath. Externally there are neatly maintained, private garden to the front and rear. A driveway provides convenient off-street parking and leads to a car port and single garage. The property gas central heating and double glazing throughout. Included in the sale are the fitted carpets and floor coverings, oven, hob, hood, fridge-freezer and washing machine. The appliances included are sold as seen with no warranty provided.