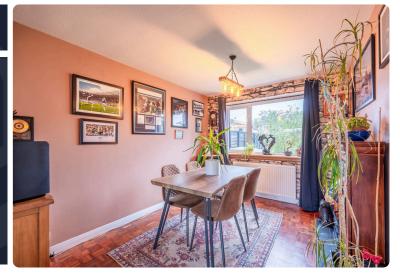

## LINKED DETACHED HOUSE

- Living/Dining Room
- Kitchen
- Three Bedrooms
- Bathroom
- W.C.
- Driveway & Garage
- Private Front & Rear Garden
- EPC Rating E

This well-presented link-detached house enjoys a lovely open outlook and is quietly situated in the picturesque village of Roslin, in Midlothian, close to local amenities, including shops, a post office and a medical practice. Nearby, Straiton Retail Park offers a wider range of high street shops and supermarkets. There is convenient transport links to the city center and surrounding areas. The accommodation on the ground floor comprises; welcoming entrance porch, spacious living room with log burner, separate dining room, stylish kitchen, large store cupboard and W.C. There are three double bedrooms on the first floor, two which benefit from built-in storage and a bathroom with shower over bath. Externally there are neatly maintained, private garden to the front and rear. A driveway provides convenient off-street parking and leads to a car port and single garage. The property gas central heating and double glazing throughout. Included in the sale are the fitted carpets and floor coverings, oven, hob, hood, fridge-freezer and washing machine. The appliances included are sold as seen with no warranty provided.