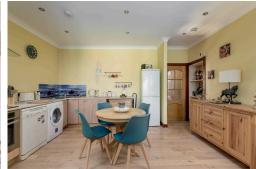

## MAIN DOOR LOWER VILLA

- Sitting Room
- Dining Kitchen
- Three Bedrooms
- En-suite Bathroom
- Shower Room
- Gas Central Heating & Double Glazing
- Private Decked Patio & Driveway
- EPC Band C

This lovely, well presented extended main door lower villa is situated within the sought after residential location of Colinton Mains. The property is close to good amenities including a Tesco Superstore, walking distance of the local primary and secondary schools and easy reach of the City Bypass travelling to the North and South. An excellent public transport service travels to the City Centre and surrounding areas of Edinburgh. The well laid out, spacious accommodation comprises; welcoming entrance hallway, attractive sitting room with French doors to the rear garden and archway leading to the dining kitchen, three delightful double bedrooms/1 with en-suite bathroom and separate wet room. There is a driveway to the front providing off-street parking along with a private decked patio to the rear. The property benefits from gas central heating and double glazing. The appliances included are sold as seen with no warranty provided.