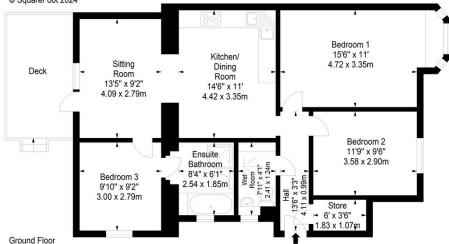

## Colinton Mains Terrace, Edinburgh, Midlothian, EH13 9AT

Approx. Gross Internal Area 917 Sa Ft - 85.19 Sa M For identification only. Not to scale. © SquareFoot 2024

Disclaimer: Prospective purchasers are advised to have their interest noted through their solicitor as soon as possible in order that they may be informed in the event of an early closing date being set for the receipt of offers. The Seller shall not be bound to accept the highest or any offer. These particulars do not form any part of any contract and the statements or plans contained herein are not warranted nor to scale. Approximate measurements have been taken by electronic device at the widest point. Services and appliances have not been tested for efficiency or safety and no warranty is given as to their compliance with any Regulations. Only offers using the Scottish Standard Clauses will be considered. Offers received not using these clauses will be responded to by deletion of the nonstandard Clause and replaced with the Scottish Standard Clauses.