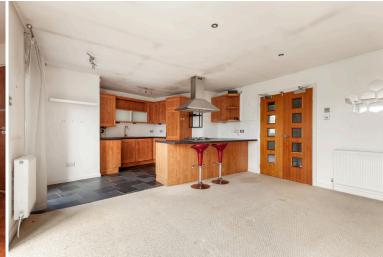

Forming part of a small select modern development, this light and airy second floor flat is situated within a very popular location in Livingston. The property is within walking distance of Livingston Shopping Centre and Livingston Designer Outlet which has an abundance of High Street shops, restaurants, and Cinema complex. Motorway networks are easily accessible providing easy access to Edinburgh and Glasgow. The well laid out accommodation would make an excellent first purchase and comprises; secure entry phone system, hallway, bright wellproportioned lounge open plan to modern kitchen with breakfast bar and with door to private balcony, two double bedrooms both with built-in wardrobes and bathroom with shower. The property is situated within well maintained communal garden grounds with residents parking and benefits from gas central heating, double glazing and has access to a separate partially floored attic space providing additional storage space. Included in the sale is the cooker, hob, hood, and fridgefreezer. The appliances included are sold as seen with no warranty provided.