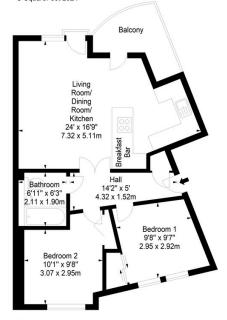

## Kaims Terrace. Livingston, West Lothian, EH54 7EX

SquareFoot

Approx. Gross Internal Area 673 Sq Ft - 62.52 Sq M For identification only. Not to scale. © SquareFoot 2024

Second Floor

Disclaimer: Prospective purchasers are advised to have their interest noted through their solicitor as soon as possible in order that they may be informed in the event of an early closing date being set for the receipt of offers. The Seller shall not be bound to accept the highest or any offer. These particulars do not form any part of any contract and the statements or plans contained herein are not warranted nor to scale. Approximate measurements have been taken by electronic device at the widest point. Services and appliances have not been tested for efficiency or safety and no warranty is given as to their compliance with any Regulations. Only offers using the Scottish Standard Clauses will be considered. Offers received not using these clauses will be responded to by deletion of the nonstandard Clause and replaced with the Scottish Standard Clauses.