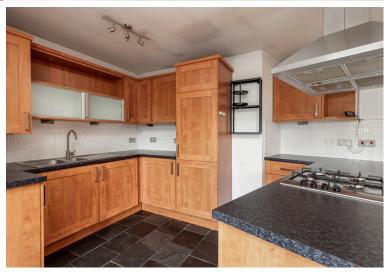

Forming part of a small select modern development, this light and airy second floor flat is situated within a very popular location in Livingston. The property is within walking distance of Livingston Shopping Centre and Livingston Designer Outlet which has an abundance of High Street shops, restaurants, and Cinema complex. Motorway networks are easily accessible providing easy access to Edinburgh and Glasgow. The well laid out accommodation would make an excellent first purchase and comprises; secure entry phone system, hallway, bright wellproportioned lounge open plan to modern kitchen with breakfast bar and with door to private balcony, two double bedrooms both with built-in wardrobes and bathroom with shower. The property is situated within well maintained communal garden grounds with residents parking and benefits from gas central heating, double glazing and has access to a separate partially floored attic space providing additional storage space. Included in the sale is the cooker, hob, hood, and fridgefreezer. The appliances included are sold as seen with no warranty provided.