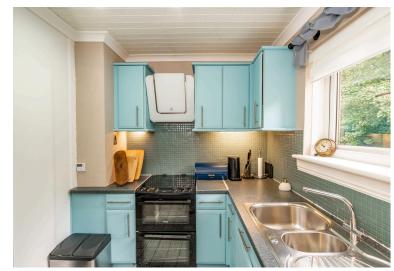

## **GROUND FLOOR FLAT**

- Living Room
- Kitchen
- Two Double Bedrooms
- Bathroom
- Shared Front & Rear Gardens
- Driveway
- Double Glazing
- EPC Rating E

This bright and well-proportioned ground floor flat forms part of an established development in Fairmilehead within easy reach of excellent amenities and with great transport links to the city centre and City Bypass. The accommodation comprises; spacious, south-facing living room, separate kitchen, two good-sized double bedrooms and modern bathroom with shower over bath. There are shared gardens to the front and rear and a garage provides convenient off-street parking. The property is fully double glazed and has electric storage heaters. Included in the sale are the fitted floor coverings, cooker, hood and washing machine. All appliances included above are sold as seen with no warranty provided.