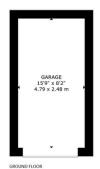

47A CAIYSTANE GARDENS, EDINBURGH, EH10 6TD NOT TO SCALE - FOR ILLUSTRATIVE PURPOSES ONLY APPROXIMATE GROSS INTERNAL FLOOR AREA 591 SQ FT / 55 SQ M GARAGE 128 SQ FT / 12 SQ M All measurements and fixtures including doors and windows are approximate and should be independently verified. Copyright © Nest Marketing www.nest-marketing.co.uk