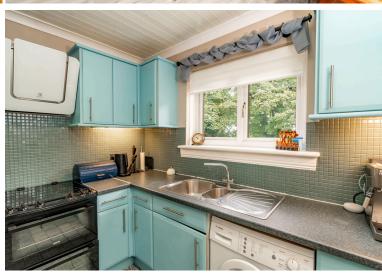

## **GROUND FLOOR FLAT**

- Living Room
- Kitchen
- Two Double Bedrooms
- Bathroom
- Shared Front & Rear Gardens
- Driveway
- Double Glazing
- EPC Rating E

This bright and well-proportioned ground floor flat forms part of an established development in Fairmilehead within easy reach of excellent amenities and with great transport links to the city centre and City Bypass. The accommodation comprises; spacious, south-facing living room, separate kitchen, two good-sized double bedrooms and modern bathroom with shower over bath. There are shared gardens to the front and rear and a garage provides convenient off-street parking. The property is fully double glazed and has electric storage heaters. Included in the sale are the fitted floor coverings, cooker, hood and washing machine. All appliances included above are sold as seen with no warranty provided.