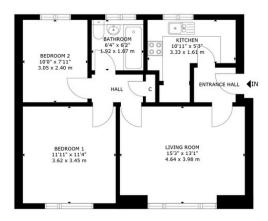

## **GROUND FLOOR FLAT**

- Living Room
- Kitchen
- Two Double Bedrooms
- Bathroom
- Shared Front & Rear Gardens
- Driveway
- Double Glazing
- EPC Rating E

This bright and well-proportioned ground floor flat forms part of an established development in Fairmilehead within easy reach of excellent amenities and with great transport links to the city centre and City Bypass. The accommodation comprises; spacious, south-facing living room, separate kitchen, two good-sized double bedrooms and modern bathroom with shower over bath. There are shared gardens to the front and rear and a garage provides convenient off-street parking. The property is fully double glazed and has electric storage heaters. Included in the sale are the fitted floor coverings, cooker, hood and washing machine. All appliances included above are sold as seen with no warranty provided.

47A CAIYSTANE GARDENS, EDINBURGH, EH10 6TD NOT TO SCALE - FOR ILLUSTRATIVE PURPOSES ONLY APPROXIMATE GROSS INTERNAL FLOOR AREA 591 SQ FT / 55 SQ M GARAGE 128 SQ FT / 12 SQ M All measurements and fixtures including doors and windows are approximate and should be independently verified. Copyright © Nest Marketing www.nest-marketing.co.uk