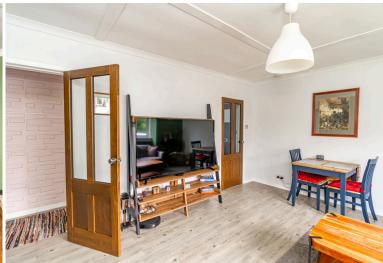

## **GROUND FLOOR FLAT**

- Living Room
- Kitchen
- Two Double Bedrooms
- Bathroom
- Shared Front & Rear Gardens
- Driveway
- Double Glazing
- EPC Rating E

This bright and well-proportioned ground floor flat forms part of an established development in Fairmilehead within easy reach of excellent amenities and with great transport links to the city centre and City Bypass. The accommodation comprises; spacious, south-facing living room, separate kitchen, two good-sized double bedrooms and modern bathroom with shower over bath. There are shared gardens to the front and rear and a garage provides convenient off-street parking. The property is fully double glazed and has electric storage heaters. Included in the sale are the fitted floor coverings, cooker, hood and washing machine. All appliances included above are sold as seen with no warranty provided.