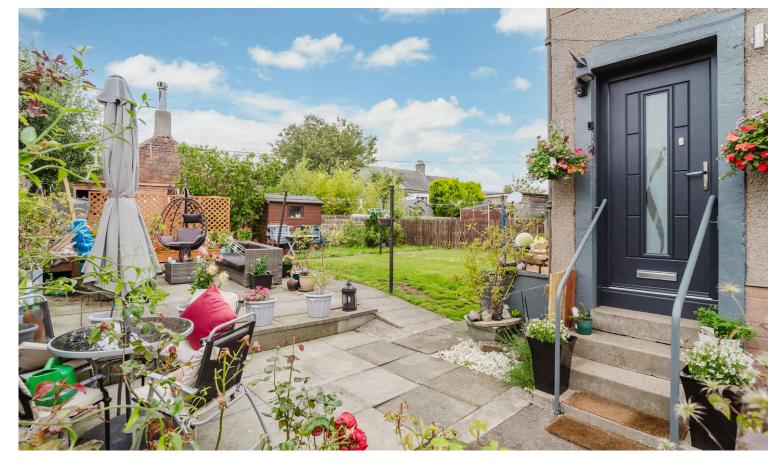

## **UPPER VILLA**

- Living Room
- Kitchen
- Two Double Bedrooms
- Shower Room
- Private Side & Rear Garden
- Shared Drying Green
- Driveway
- Double Glazing & GCH
- EPC Rating C

This well-presented upper villa is in the popular village of Kirkliston, within easy reach of good shops, amenities and schools and ideally placed for commuting to the North and South via the motorway networks. The accommodation comprises; generous living room with feature fireplace, stylish, separate kitchen, two good-sized double bedrooms and modern shower room. There are neatly landscaped, private gardens to the side and rear and a driveway gives convenient off-street parking. There is also a shared drying green to the rear. The property is fully double glazed and has gas central heating. Included in the sale are the fitted carpets and floor coverings, curtains, blinds, oven, hob, hood, fridge-freezer, dishwasher, washing machine and garden hut. All appliances included above are sold as seen with no warranty provided.