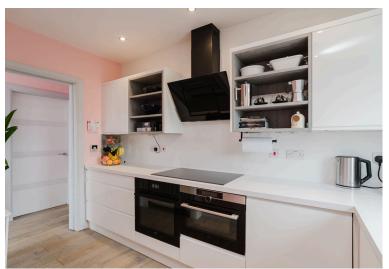

## **UPPER VILLA**

- Living Room
- Kitchen
- Two Double Bedrooms
- Shower Room
- Private Side & Rear Garden
- Shared Drying Green
- Driveway
- Double Glazing & GCH
- EPC Rating C

This well-presented upper villa is in the popular village of Kirkliston, within easy reach of good shops, amenities and schools and ideally placed for commuting to the North and South via the motorway networks. The accommodation comprises; generous living room with feature fireplace, stylish, separate kitchen, two good-sized double bedrooms and modern shower room. There are neatly landscaped, private gardens to the side and rear and a driveway gives convenient off-street parking. There is also a shared drying green to the rear. The property is fully double glazed and has gas central heating. Included in the sale are the fitted carpets and floor coverings, curtains, blinds, oven, hob, hood, fridge-freezer, dishwasher, washing machine and garden hut. All appliances included above are sold as seen with no warranty provided.