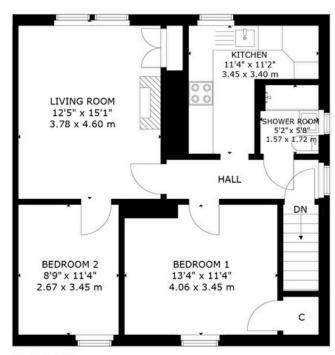

GROUND FLOOR

FIRST FLOOR

10 ALMONDSIDE, KIRKLISTON, EH29 9BD
NOT TO SCALE - FOR ILLUSTRATIVE PURPOSES ONLY
APPROXIMATE GROSS INTERNAL FLOOR AREA 755 SQ FT / 70 SQ M
All measurements and fixtures including doors and windows are
approximate and should be independently verified.
Copyright © Nest Marketing
www.nest-marketing.co.uk