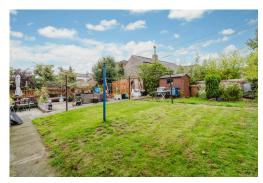

## **UPPER VILLA**

- Living Room
- Kitchen
- Two Double Bedrooms
- Shower Room
- Private Side & Rear Garden
- Shared Drying Green
- Driveway
- Double Glazing & GCH
- EPC Rating C

This well-presented upper villa is in the popular village of Kirkliston, within easy reach of good shops, amenities and schools and ideally placed for commuting to the North and South via the motorway networks. The accommodation comprises; generous living room with feature fireplace, stylish, separate kitchen, two good-sized double bedrooms and modern shower room. There are neatly landscaped, private gardens to the side and rear and a driveway gives convenient off-street parking. There is also a shared drying green to the rear. The property is fully double glazed and has gas central heating. Included in the sale are the fitted carpets and floor coverings, curtains, blinds, oven, hob, hood, fridge-freezer, dishwasher, washing machine and garden hut. All appliances included above are sold as seen with no warranty provided.