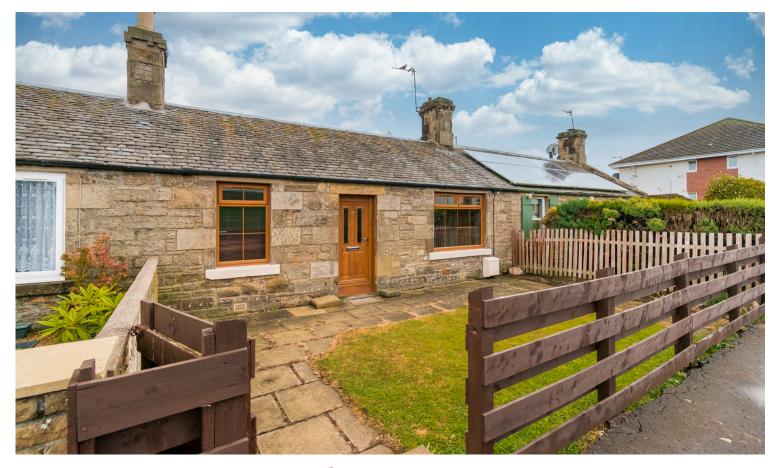

## 43 Old Burdiehouse Road, Burdiehouse, EH17 8BJ

#### MID-TERRACED COTTAGE

- Sitting Room
- Kitchen
- Two Bedrooms
- Bathroom
- Gas Central Heating & Double Glazing
- Private Gardens to Front & Rear
- On-Street Parking
- EPC Band D

Quietly set back from the main road, this traditional mid terraced villa is situated within the popular residential area of Burdiehouse. The property is close to an abundance of excellent amenities at Stration Retail along with the City Bypass providing quick and easy access to the North and South. An excellent public transport service passes close by and travels to the City Centre. The accommodation which requires upgrading throughout would make a delightful home and comprises; entrance hallway, generously proportioned sitting/dining room, kitchen with door to rear garden, two double bedrooms and bathroom. There are private gardens to the front and large rear garden with free on-street parking. The property benefits from gas central heating and double glazing.