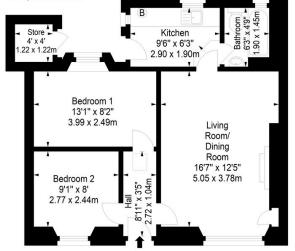

#### Old Burdiehouse Road, Edinburgh, Midlothian, EH17 8BJ

Z ₹,0,-

Approx. Gross Internal Area 550 Sq Ft - 51.10 Sq M Store Approx. Gross Internal Area 16 Sq Ft - 1.49 Sq M For identification only. Not to scale. © SquareFoot 2024

Ground Floor

Disclaimer: Prospective purchasers are advised to have their interest noted through their solicitor as soon as possible in order that they may be informed in the event of an early closing date being set for the receipt of offers. The Seller shall not be bound to accept the highest or any offer. These particulars do not form any part of any contract and the statements or plans contained herein are not warranted nor to scale. Approximate measurements have been taken by electronic device at the widest point. Services and appliances have not been tested for efficiency or safety and no warranty is given as to their compliance with any Regulations. Only offers using the Scottish Standard Clauses will be considered. Offers received not using these clauses will be responded to by deletion of the nonstandard Clause and replaced with the Scottish Standard Clauses.