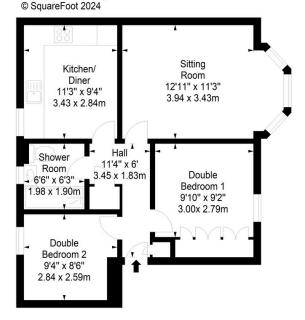

## West Ferryfield, EH5 2PT

Approx. Gross Internal Area 578 Sq Ft - 53.70 Sq M For identification only. Not to scale.

Disclaimer: Prospective purchasers are advised to have their interest noted through their solicitor as soon as possible in order that they may be informed in the event of an early closing date being set for the receipt of offers. The Seller shall not be bound to accept the highest or any offer. These particulars do not form any part of any contract and the statements or plans contained herein are not warranted nor to scale. Approximate measurements have been taken by electronic device at the widest point. Services and appliances have not been tested for efficiency or safety and no warranty is given as to their compliance with any Regulations. Only offers using the Scottish Standard Clauses will be considered. Offers received not using these clauses will be responded to by deletion of the nonstandard Clause and replaced with the Scottish Standard Clauses.