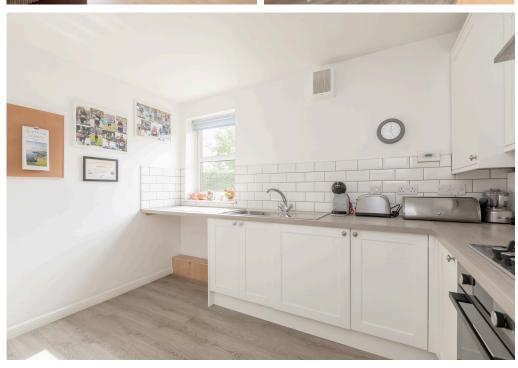

This well-presented ground floor flat is quietly situated within an established, sought-after development in Inverleith, north of Edinburgh city centre, close to convenient amenities, good local schooling and lovely out door space at Inverleith Park and the Royal Botanic Gardens. There are fantastic transport links to the city centre and surrounding areas. The accommodation comprises; a light and spacious living room, separate kitchen/dining room, two double bedrooms, one with convenient, built-in wardrobes and modern shower room. Neatly maintained, shared grounds surround the property and there is an allocated parking space in the resident's carpark. The property is fully double glazed and gas central heating. Included in the sale are the floor coverings, curtains, cooker, oven, hob, hood, fridge-freezer, washing machine, lightshades and blinds. All appliances included above are sold as seen with no warranty provided.