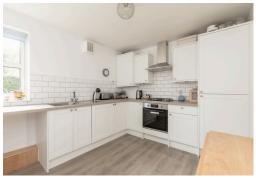

## **GROUND FLOOR FLAT**

- Living Room
- Kitchen/ Dining Room
- Two Double Bedrooms
- Shower Room
- Shared Grounds
- Allocated Parking Space in Resident's Carpark
- Doubled Glazing & GCH
- EPC Rating C

This well-presented ground floor flat is quietly situated within an established, sought-after development in Inverleith, north of Edinburgh city centre, close to convenient amenities, good local schooling and lovely out door space at Inverleith Park and the Royal Botanic Gardens. There are fantastic transport links to the city centre and surrounding areas. The accommodation comprises; a light and spacious living room, separate kitchen/dining room, two double bedrooms, one with convenient, built-in wardrobes and modern shower room. Neatly maintained, shared grounds surround the property and there is an allocated parking space in the resident's carpark. The property is fully double glazed and gas central heating. Included in the sale are the floor coverings, curtains, cooker, oven, hob, hood, fridge-freezer, washing machine, lightshades and blinds. All appliances included above are sold as seen with no warranty provided.