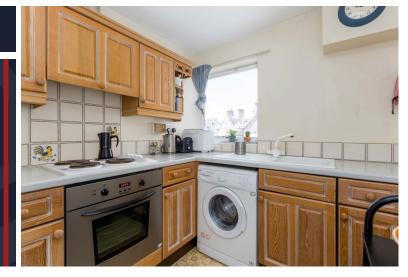

## THIRD FLOOR FLAT

- Living Room
- Kitchen
- One Double Bedroom
- Bathroom
- Box Room
- On-Street Permit Parking
- Double Glazing & GCH
- EPC Rating C

This light and airy third floor flat is situated within the highly sought after location of Stockbridge. The property is close to a wide range of local amenities including independent shops and boutiques, restaurants and bars with the City Centre approx. 15 minutes walk away. There is an excellent public transport service located close by travelling to many parts of the City. The accommodation which requires some upgrading would make an ideal purchase for the young professionals and comprises; secure entry phone system, welcoming hallway, bright and spacious living/dining room with large picture window, separate kitchen, good sized double bedroom with large walk-in storage cupboard and bathroom with shower over bath. There is on-street permit parking with potential access to St Bernard's Crescent gardens. Further benefits include gas central heating. All fitted floor coverings and curtains will be included in the sale carpets together with the gas hob/electric oven, fridge-freezer and washing machine. The appliances included are sold as seen with no warranty provided. There is a factoring fee payable to C-urb factoring. approx £100 per guarter.