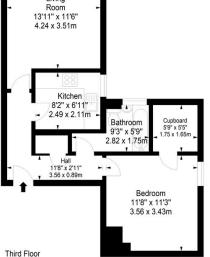

## THIRD FLOOR FLAT

- Living Room
- Kitchen
- One Double Bedroom
- Bathroom
- Box Room
- On-Street Permit Parking
- Double Glazing & GCH
- EPC Rating C

This light and airy third floor flat is situated within the highly sought after location of Stockbridge. The property is close to a wide range of local amenities including independent shops and boutiques, restaurants and bars with the City Centre approx. 15 minutes walk away. There is an excellent public transport service located close by travelling to many parts of the City. The accommodation which requires some upgrading would make an ideal purchase for the young professionals and comprises; secure entry phone system, welcoming hallway, bright and spacious living/dining room with large picture window, separate kitchen, good sized double bedroom with large walk-in storage cupboard and bathroom with shower over bath. There is on-street permit parking with potential access to St Bernard's Crescent gardens. Further benefits include gas central heating. All fitted floor coverings and curtains will be included in the sale carpets together with the gas hob/electric oven, fridge-freezer and washing machine. The appliances included are sold as seen with no warranty provided. There is a factoring fee payable to C-urb factoring. approx £100 per guarter.

## St. Bernards Crescent, Edinburgh, Midlothian, EH4 1NR

SquareFoot

Disclaimer: Prospective purchasers are advised to have their interest noted through their solicitor as soon as possible in order that they may be informed in the event of an early closing date being set for the receipt of offers. The Seller shall not be bound to accept the highest or any offer. These particulars do not form any part of any contract and the statements or plans contained herein are not warranted nor to scale. Approximate measurements have been taken by electronic device at the widest point. Services and appliances have not been tested for efficiency or safety and no warranty is given as to their compliance with any Regulations. Only offers using the Scottish Standard Clauses will be considered. Offers received not using these clauses will be responded to by deletion of the non-standard Clause and replaced with the Scottish Standard Clauses.