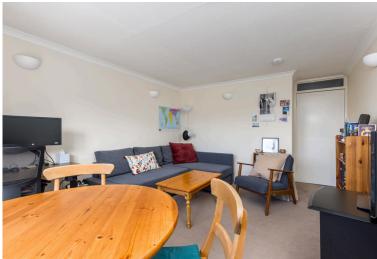

## THIRD FLOOR FLAT

- Living Room
- Kitchen
- One Double Bedroom
- Bathroom
- Box Room
- On-Street Permit Parking
- Double Glazing & GCH
- EPC Rating C

This well-proportioned third floor flat lies in a highly sought after location in Stockbridge, close to a wide range of local amenities including independent shops and boutiques, artisan food stores and a fantastic selection of cafes, restaurants and bars. Lovely outdoor space is available nearby at Inverleith Park and Royal Botanic Gardens and there are convenient public transport links. The accommodation comprises; bright, spacious living room with space for a dining table and chairs, separate kitchen, double bedroom, box room and bathroom with shower over bath. There is on-street permit parking in the area. The property is fully double glazed and has gas central heating. Included in the sale are the fitted carpets and floor coverings, curtains, cooker, oven, hob, hood, fridge-freeze, washing machine dishwasher and lightshades. The appliances included are sold as seen with no warranty provided.