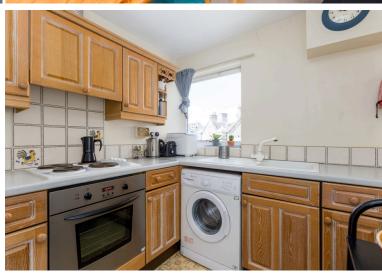

## THIRD FLOOR FLAT

- Living Room
- Kitchen
- One Double Bedroom
- Bathroom
- Box Room
- On-Street Permit Parking
- Double Glazing & GCH
- EPC Rating C

This well-proportioned third floor flat lies in a highly sought after location in Stockbridge, close to a wide range of local amenities including independent shops and boutiques, artisan food stores and a fantastic selection of cafes, restaurants and bars. Lovely outdoor space is available nearby at Inverleith Park and Royal Botanic Gardens and there are convenient public transport links. The accommodation comprises; bright, spacious living room with space for a dining table and chairs, separate kitchen, double bedroom, box room and bathroom with shower over bath. There is on-street permit parking in the area. The property is fully double glazed and has gas central heating. Included in the sale are the fitted carpets and floor coverings, curtains, cooker, oven, hob, hood, fridge-freeze, washing machine dishwasher and lightshades. The appliances included are sold as seen with no warranty provided.