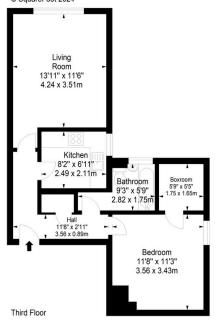

## St. Bernards Crescent, Edinburgh, Midlothian, EH4 1NR

SquareFoot

Approx. Gross Internal Area 529 Sq Ft - 49.14 Sq M For identification only. Not to scale. © SquareFoot 2024

Disclaimer: Prospective purchasers are advised to have their interest noted through their solicitor as soon as possible in order that they may be informed in the event of an early closing date being set for the receipt of offers. The Seller shall not be bound to accept the highest or any offer. These particulars do not form any part of any contract and the statements or plans contained herein are not warranted nor to scale. Approximate measurements have been taken by electronic device at the widest point. Services and appliances have not been tested for efficiency or safety and no warranty is given as to their compliance with any Regulations. Only offers using the Scottish Standard Clauses will be considered. Offers received not using these clauses will be responded to by deletion of the nonstandard Clause and replaced with the Scottish Standard Clauses.