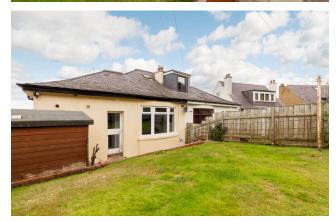

## **SEMI-DETACHED BUNGALOW**

- Sitting Room
- Kitchen
- Two Bedrooms
- Bathroom
- Gas Central Heating & Double Glazing
- Private Gardens to Front & Rear
- Driveway
- EPC Rating E

Pleasantly located within a guiet street and offering superb views over the Firth of Forth, this light and airy semi-detached bungalow is situated within the sought-after desirable location of Willowbrae. The property is close to a variety of good amenities with Meadowbank Retail Park a short drive away with a large Sainsburys Superstore. The City Centre is within easy reach by way of an excellent public transport service with Arthur Seat & Holyrood Park a short walk from the property offering lovely outdoor space. The accommodation which requires general modernisation/redecoration has excellent extension potential providing relevant permissions are obtained. Entrance hallway with storage cupboard, bow windowed sitting room, fitted kitchen with door to the rear garden, two good sized double bedrooms and bathroom. There are private gardens to the front and enclosed rear garden with driveway providing off-street parking. The property benefits from gas central heating and double glazing. The appliances included are sold as seen with no warranty provided.