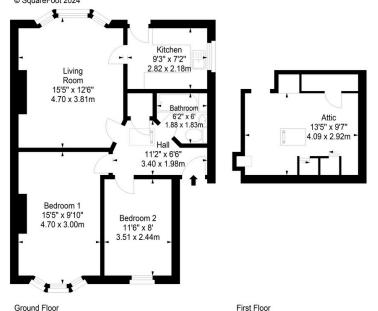

## Paisley Terrace, EH8 7JW

Approx. Gross Internal Area 624 Sq Ft - 57.97 Sq M Attic Approx. Gross Internal Area

Approx. Gross Internal Area 154 Sq Ft - 14.31 Sq M For identification only. Not to scale. © SquareFoot 2024