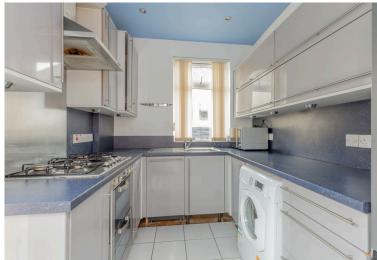

## **SEMI-DETACHED BUNGALOW**

- Sitting Room
- Kitchen
- Two Bedrooms
- Bathroom
- Gas Central Heating & Double Glazing
- Private Gardens to Front & Rear
- Driveway
- EPC Rating E

Pleasantly located within a guiet street and offering superb views over the Firth of Forth, this light and airy semi-detached bungalow is situated within the sought-after desirable location of Willowbrae. The property is close to a variety of good amenities with Meadowbank Retail Park a short drive away with a large Sainsburys Superstore. The City Centre is within easy reach by way of an excellent public transport service with Arthur Seat & Holyrood Park a short walk from the property offering lovely outdoor space. The accommodation which requires general modernisation/redecoration has excellent extension potential providing relevant permissions are obtained. Entrance hallway with storage cupboard, bow windowed sitting room, fitted kitchen with door to the rear garden, two good sized double bedrooms and bathroom. There are private gardens to the front and enclosed rear garden with driveway providing off-street parking. The property benefits from gas central heating and double glazing. The appliances included are sold as seen with no warranty provided.