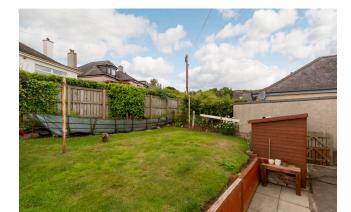

## **SEMI-DETACHED BUNGALOW**

- Sitting Room
- Kitchen
- Two Bedrooms
- Bathroom
- Gas Central Heating & Double Glazing
- Private Gardens to Front & Rear
- Driveway
- EPC Rating E

Pleasantly located within a guiet street and offering superb views over the Firth of Forth, this light and airy semi-detached bungalow is situated within the sought-after desirable location of Willowbrae. The property is close to a variety of good amenities with Meadowbank Retail Park a short drive away with a large Sainsburys Superstore. The City Centre is within easy reach by way of an excellent public transport service with Arthur Seat & Holyrood Park a short walk from the property offering lovely outdoor space. The accommodation which requires general modernisation/redecoration has excellent extension potential providing relevant permissions are obtained. Entrance hallway with storage cupboard, bow windowed sitting room, fitted kitchen with door to the rear garden, two good sized double bedrooms and bathroom. There are private gardens to the front and enclosed rear garden with driveway providing off-street parking. The property benefits from gas central heating and double glazing. The appliances included are sold as seen with no warranty provided.